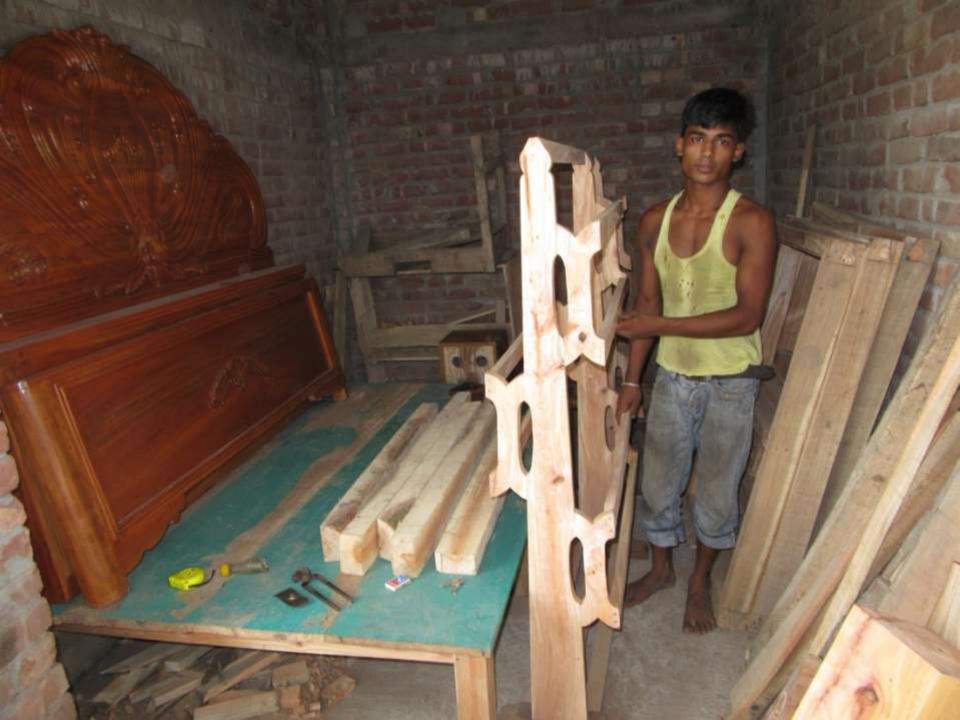

| Proposed Nobin Udyokta Business Info                 |   |                                                                                                                                                                                                                                                                                    |  |  |  |
|------------------------------------------------------|---|------------------------------------------------------------------------------------------------------------------------------------------------------------------------------------------------------------------------------------------------------------------------------------|--|--|--|
| Business Name                                        | : | SHOUROV FURNITURE                                                                                                                                                                                                                                                                  |  |  |  |
| Location                                             | : | Dumuriya, Premtoli,Godagari, Rajshahi                                                                                                                                                                                                                                              |  |  |  |
| Total Investment in BDT                              | : | BDT 98000/-                                                                                                                                                                                                                                                                        |  |  |  |
| Financing                                            | : | Self BDT 58000/-(from existing business) 59%<br>Required Investment BDT 40,000/-(as equity) 41%                                                                                                                                                                                    |  |  |  |
| Present salary/drawings<br>from business (estimates) | : | 3DT 5000/-                                                                                                                                                                                                                                                                         |  |  |  |
| Proposed Salary                                      | : | 5000/=                                                                                                                                                                                                                                                                             |  |  |  |
| Size of shop                                         | : | 10ft x 8ft= 80 square ft                                                                                                                                                                                                                                                           |  |  |  |
| Security of the shop                                 | : | 30000/-                                                                                                                                                                                                                                                                            |  |  |  |
| Implementation                                       | : | <ul> <li>The business is planned to be scaled up by investment in existing goods like; Furniture</li> <li>The business is operating by entrepreneur. Existing no employees.</li> <li>Average gain</li> <li>The farm is owned.</li> <li>Agreed grace period is 3 months.</li> </ul> |  |  |  |

| Investment Breakdown |          |          |               |  |  |  |
|----------------------|----------|----------|---------------|--|--|--|
| Particulars          | Existing | Proposed | Proposed Tota |  |  |  |
| Bed                  | 24000    | 0        | 24000         |  |  |  |
| Door                 | 14000    | 0        | 14000         |  |  |  |
| Window               | 20000    | 0        | 20000         |  |  |  |
| Rotar Machine        | 0        | 8000     | 8000          |  |  |  |
| Sila Machine         | 0        | 6000     | 6000          |  |  |  |
| Cutter Machine       | 0        | 6000     | 6000          |  |  |  |
| Dril Machine         | 0        | 2000     | 2000          |  |  |  |
| Wood                 | 0        | 18000    | 18000         |  |  |  |
| Total                | 58000    | 40000    | 98000         |  |  |  |