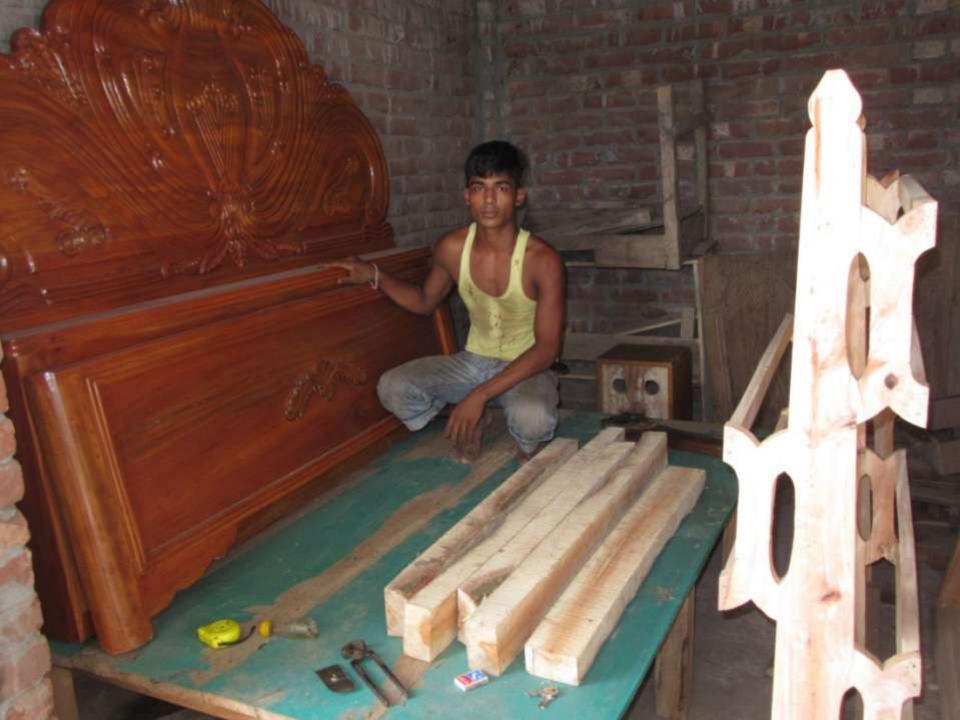

| Proposed Nobin Udyokta Business Info                 |   |                                                                                                                                                                                                                                                                                    |  |  |  |
|------------------------------------------------------|---|------------------------------------------------------------------------------------------------------------------------------------------------------------------------------------------------------------------------------------------------------------------------------------|--|--|--|
| Business Name                                        | : | SHOUROV FURNITURE                                                                                                                                                                                                                                                                  |  |  |  |
| Location                                             | : | Dumuriya, Premtoli,Godagari, Rajshahi                                                                                                                                                                                                                                              |  |  |  |
| Total Investment in BDT                              | : | BDT 98000/-                                                                                                                                                                                                                                                                        |  |  |  |
| Financing                                            | : | Self BDT 58000/-(from existing business) 59%<br>Required Investment BDT 40,000/-(as equity) 41%                                                                                                                                                                                    |  |  |  |
| Present salary/drawings<br>from business (estimates) | : | 3DT 5000/-                                                                                                                                                                                                                                                                         |  |  |  |
| Proposed Salary                                      | : | 5000/=                                                                                                                                                                                                                                                                             |  |  |  |
| Size of shop                                         | : | 10ft x 8ft= 80 square ft                                                                                                                                                                                                                                                           |  |  |  |
| Security of the shop                                 | : | 30000/-                                                                                                                                                                                                                                                                            |  |  |  |
| Implementation                                       | : | <ul> <li>The business is planned to be scaled up by investment in existing goods like; Furniture</li> <li>The business is operating by entrepreneur. Existing no employees.</li> <li>Average gain</li> <li>The farm is owned.</li> <li>Agreed grace period is 3 months.</li> </ul> |  |  |  |