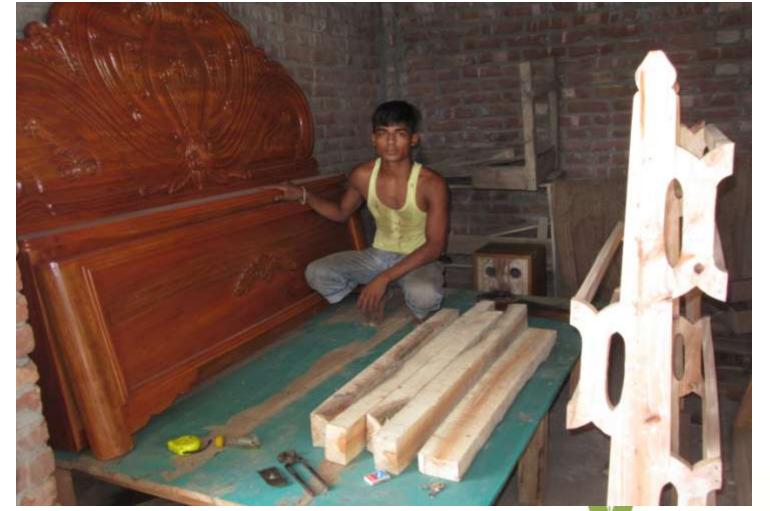

| Proposed Nobin Udyokta Business Info                 |   |                                                                                                                                                                                                                                                                                    |  |  |  |
|------------------------------------------------------|---|------------------------------------------------------------------------------------------------------------------------------------------------------------------------------------------------------------------------------------------------------------------------------------|--|--|--|
| Business Name                                        | : | SHOUROV FURNITURE                                                                                                                                                                                                                                                                  |  |  |  |
| Location                                             | : | Dumuriya, Premtoli,Godagari, Rajshahi                                                                                                                                                                                                                                              |  |  |  |
| Total Investment in BDT                              | : | BDT 98000/-                                                                                                                                                                                                                                                                        |  |  |  |
| Financing                                            | : | Self BDT 58000/-(from existing business) 59%<br>Required Investment BDT 40,000/-(as equity) 41%                                                                                                                                                                                    |  |  |  |
| Present salary/drawings<br>from business (estimates) | : | 3DT 5000/-                                                                                                                                                                                                                                                                         |  |  |  |
| Proposed Salary                                      | : | 5000/=                                                                                                                                                                                                                                                                             |  |  |  |
| Size of shop                                         | : | 10ft x 8ft= 80 square ft                                                                                                                                                                                                                                                           |  |  |  |
| Security of the shop                                 | : | 30000/-                                                                                                                                                                                                                                                                            |  |  |  |
| Implementation                                       | : | <ul> <li>The business is planned to be scaled up by investment in existing goods like; Furniture</li> <li>The business is operating by entrepreneur. Existing no employees.</li> <li>Average gain</li> <li>The farm is owned.</li> <li>Agreed grace period is 3 months.</li> </ul> |  |  |  |