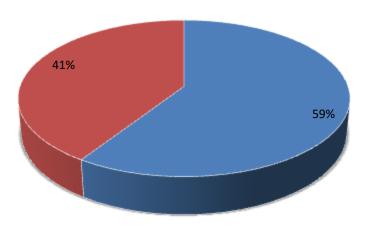

| Proposed Nobin Udyokta Business Info                 |   |                                                                                                                                                                                                                                                                                    |  |  |  |
|------------------------------------------------------|---|------------------------------------------------------------------------------------------------------------------------------------------------------------------------------------------------------------------------------------------------------------------------------------|--|--|--|
| Business Name                                        | : | SHOUROV FURNITURE                                                                                                                                                                                                                                                                  |  |  |  |
| Location                                             | : | Dumuriya, Premtoli,Godagari, Rajshahi                                                                                                                                                                                                                                              |  |  |  |
| Total Investment in BDT                              | : | BDT 98000/-                                                                                                                                                                                                                                                                        |  |  |  |
| Financing                                            | : | Self BDT 58000/-(from existing business) 59%<br>Required Investment BDT 40,000/-(as equity) 41%                                                                                                                                                                                    |  |  |  |
| Present salary/drawings<br>from business (estimates) | : | 3DT 5000/-                                                                                                                                                                                                                                                                         |  |  |  |
| Proposed Salary                                      | : | 5000/=                                                                                                                                                                                                                                                                             |  |  |  |
| Size of shop                                         | : | 10ft x 8ft= 80 square ft                                                                                                                                                                                                                                                           |  |  |  |
| Security of the shop                                 | : | 30000/-                                                                                                                                                                                                                                                                            |  |  |  |
| Implementation                                       | : | <ul> <li>The business is planned to be scaled up by investment in existing goods like; Furniture</li> <li>The business is operating by entrepreneur. Existing no employees.</li> <li>Average gain</li> <li>The farm is owned.</li> <li>Agreed grace period is 3 months.</li> </ul> |  |  |  |