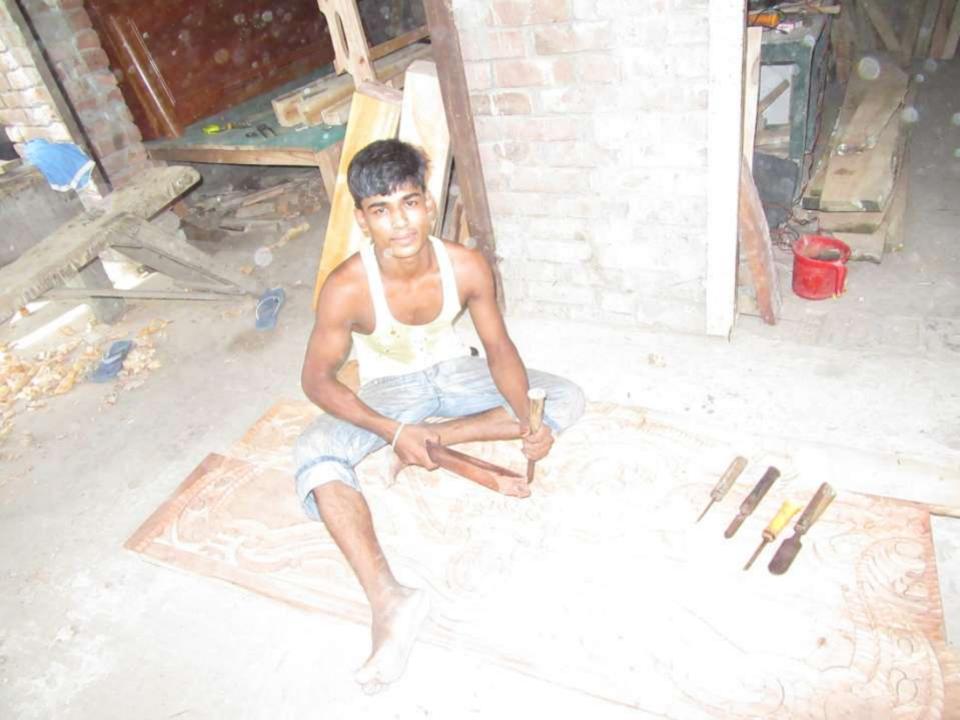

| Proposed Nobin Udyokta Business Info                 |   |                                                                                                                                                                                                                                                                                    |  |  |  |
|------------------------------------------------------|---|------------------------------------------------------------------------------------------------------------------------------------------------------------------------------------------------------------------------------------------------------------------------------------|--|--|--|
| Business Name                                        | : | SHOUROV FURNITURE                                                                                                                                                                                                                                                                  |  |  |  |
| Location                                             | : | Dumuriya, Premtoli,Godagari, Rajshahi                                                                                                                                                                                                                                              |  |  |  |
| Total Investment in BDT                              | : | BDT 98000/-                                                                                                                                                                                                                                                                        |  |  |  |
| Financing                                            | : | Self BDT 58000/-(from existing business) 59%<br>Required Investment BDT 40,000/-(as equity) 41%                                                                                                                                                                                    |  |  |  |
| Present salary/drawings<br>from business (estimates) | : | 3DT 5000/-                                                                                                                                                                                                                                                                         |  |  |  |
| Proposed Salary                                      | : | 5000/=                                                                                                                                                                                                                                                                             |  |  |  |
| Size of shop                                         | : | 10ft x 8ft= 80 square ft                                                                                                                                                                                                                                                           |  |  |  |
| Security of the shop                                 | : | 30000/-                                                                                                                                                                                                                                                                            |  |  |  |
| Implementation                                       | : | <ul> <li>The business is planned to be scaled up by investment in existing goods like; Furniture</li> <li>The business is operating by entrepreneur. Existing no employees.</li> <li>Average gain</li> <li>The farm is owned.</li> <li>Agreed grace period is 3 months.</li> </ul> |  |  |  |