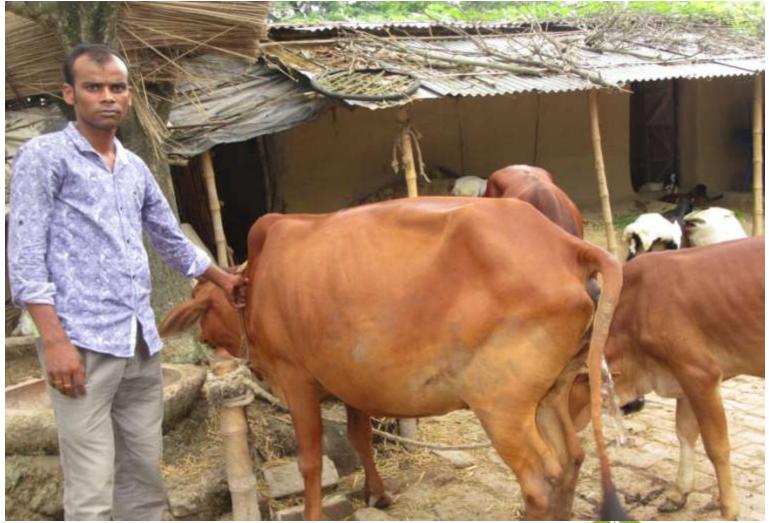

| Proposed Nobin Udyokta Business Info              |   |                                                                                                                                                                                                                                                                               |  |  |  |
|---------------------------------------------------|---|-------------------------------------------------------------------------------------------------------------------------------------------------------------------------------------------------------------------------------------------------------------------------------|--|--|--|
| Business Name                                     | : | SHAMIM GORUR KHAMAR                                                                                                                                                                                                                                                           |  |  |  |
| Location                                          | : | Pirijpur, pirijpur, Godagari, Rajshahi                                                                                                                                                                                                                                        |  |  |  |
| Total Investment in BDT                           | : | BDT 190000/-                                                                                                                                                                                                                                                                  |  |  |  |
| Financing                                         | : | Self BDT 140000/-(from existing business) 74% Required Investment BDT 50,000/-(as equity) 26%                                                                                                                                                                                 |  |  |  |
| Present salary/drawings from business (estimates) | : | BDT 5000/-                                                                                                                                                                                                                                                                    |  |  |  |
| Proposed Salary                                   | : | 5000/=                                                                                                                                                                                                                                                                        |  |  |  |
| Size of shop                                      | : | 10ft x 8ft= 80 square ft                                                                                                                                                                                                                                                      |  |  |  |
| Security of the shop                              | : | -                                                                                                                                                                                                                                                                             |  |  |  |
| Implementation                                    | : | <ul> <li>The business is planned to be scaled up by investment in existing goods like; Farm</li> <li>The business is operating by entrepreneur. Existing no employees.</li> <li>Average gain</li> <li>The farm is owned.</li> <li>Agreed grace period is 3 months.</li> </ul> |  |  |  |