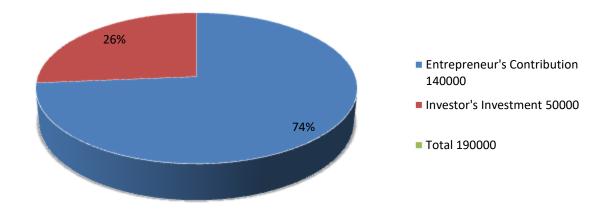

| Proposed Nobin Udyokta Business Info              |   |                                                                                                                                                                                                                                                                               |  |  |  |
|---------------------------------------------------|---|-------------------------------------------------------------------------------------------------------------------------------------------------------------------------------------------------------------------------------------------------------------------------------|--|--|--|
| Business Name                                     | : | SHAMIM GORUR KHAMAR                                                                                                                                                                                                                                                           |  |  |  |
| Location                                          | : | Pirijpur, pirijpur, Godagari, Rajshahi                                                                                                                                                                                                                                        |  |  |  |
| Total Investment in BDT                           | : | BDT 190000/-                                                                                                                                                                                                                                                                  |  |  |  |
| Financing                                         | : | Self BDT 140000/-(from existing business) 74% Required Investment BDT 50,000/-(as equity) 26%                                                                                                                                                                                 |  |  |  |
| Present salary/drawings from business (estimates) | : | BDT 5000/-                                                                                                                                                                                                                                                                    |  |  |  |
| Proposed Salary                                   | : | 5000/=                                                                                                                                                                                                                                                                        |  |  |  |
| Size of shop                                      | : | 10ft x 8ft= 80 square ft                                                                                                                                                                                                                                                      |  |  |  |
| Security of the shop                              | : | -                                                                                                                                                                                                                                                                             |  |  |  |
| Implementation                                    | : | <ul> <li>The business is planned to be scaled up by investment in existing goods like; Farm</li> <li>The business is operating by entrepreneur. Existing no employees.</li> <li>Average gain</li> <li>The farm is owned.</li> <li>Agreed grace period is 3 months.</li> </ul> |  |  |  |

| Investment Breakdown |          |          |                |  |  |  |
|----------------------|----------|----------|----------------|--|--|--|
| Particulars          | Existing | Proposed | Proposed Total |  |  |  |
| Cow                  | 140000   | 40000    | 180000         |  |  |  |
| Food                 | 0        | 10000    | 10000          |  |  |  |
|                      | 0        | 0        | 0              |  |  |  |
|                      |          |          |                |  |  |  |
| Total                | 140000   | 50000    | 190000         |  |  |  |