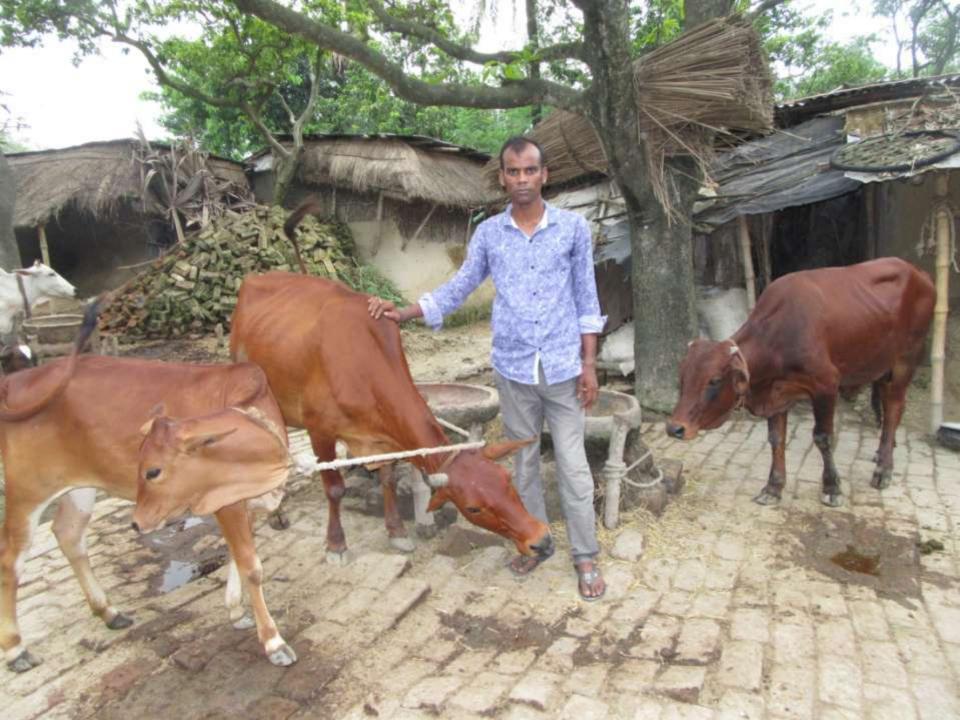

| Proposed Nobin Udyokta Business Info              |   |                                                                                                                                                                                                                                                                               |  |  |  |
|---------------------------------------------------|---|-------------------------------------------------------------------------------------------------------------------------------------------------------------------------------------------------------------------------------------------------------------------------------|--|--|--|
| Business Name                                     | : | SHAMIM GORUR KHAMAR                                                                                                                                                                                                                                                           |  |  |  |
| Location                                          | : | Pirijpur, pirijpur, Godagari, Rajshahi                                                                                                                                                                                                                                        |  |  |  |
| Total Investment in BDT                           | : | BDT 190000/-                                                                                                                                                                                                                                                                  |  |  |  |
| Financing                                         | : | Self BDT 140000/-(from existing business) 74% Required Investment BDT 50,000/-(as equity) 26%                                                                                                                                                                                 |  |  |  |
| Present salary/drawings from business (estimates) | : | BDT 5000/-                                                                                                                                                                                                                                                                    |  |  |  |
| Proposed Salary                                   | : | 5000/=                                                                                                                                                                                                                                                                        |  |  |  |
| Size of shop                                      | : | 10ft x 8ft= 80 square ft                                                                                                                                                                                                                                                      |  |  |  |
| Security of the shop                              | : | -                                                                                                                                                                                                                                                                             |  |  |  |
| Implementation                                    | : | <ul> <li>The business is planned to be scaled up by investment in existing goods like; Farm</li> <li>The business is operating by entrepreneur. Existing no employees.</li> <li>Average gain</li> <li>The farm is owned.</li> <li>Agreed grace period is 3 months.</li> </ul> |  |  |  |