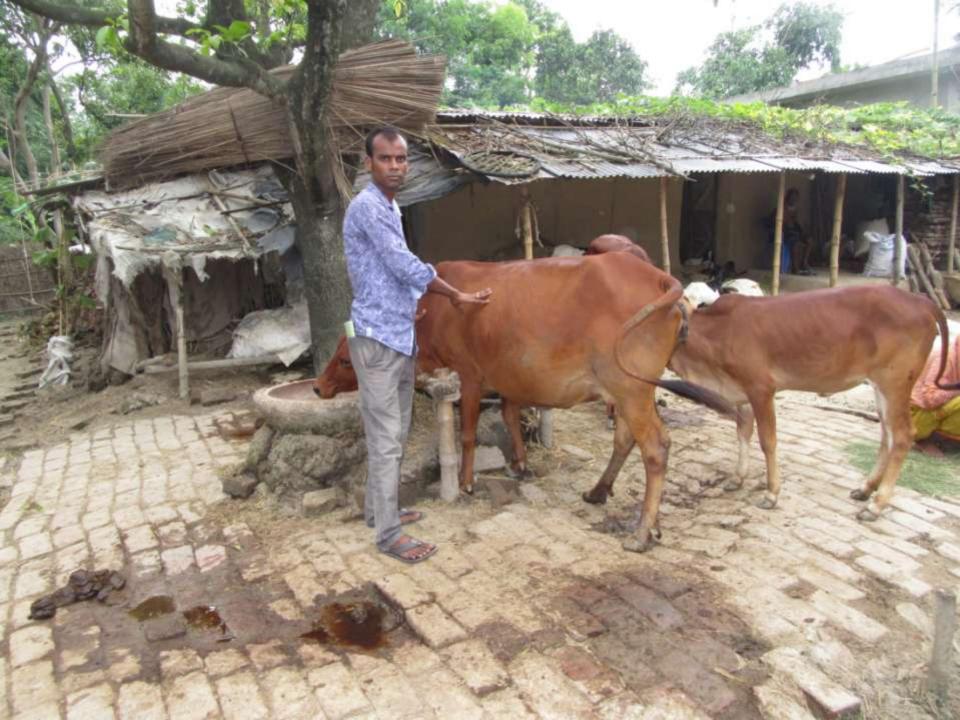

| Proposed Nobin Udyokta Business Info              |   |                                                                                                                                                                                                                                                                               |  |  |  |
|---------------------------------------------------|---|-------------------------------------------------------------------------------------------------------------------------------------------------------------------------------------------------------------------------------------------------------------------------------|--|--|--|
| Business Name                                     | : | SHAMIM GORUR KHAMAR                                                                                                                                                                                                                                                           |  |  |  |
| Location                                          | : | Pirijpur, pirijpur, Godagari, Rajshahi                                                                                                                                                                                                                                        |  |  |  |
| Total Investment in BDT                           | : | BDT 190000/-                                                                                                                                                                                                                                                                  |  |  |  |
| Financing                                         | : | Self BDT 140000/-(from existing business) 74% Required Investment BDT 50,000/-(as equity) 26%                                                                                                                                                                                 |  |  |  |
| Present salary/drawings from business (estimates) | : | BDT 5000/-                                                                                                                                                                                                                                                                    |  |  |  |
| Proposed Salary                                   | : | 5000/=                                                                                                                                                                                                                                                                        |  |  |  |
| Size of shop                                      | : | 10ft x 8ft= 80 square ft                                                                                                                                                                                                                                                      |  |  |  |
| Security of the shop                              | : | -                                                                                                                                                                                                                                                                             |  |  |  |
| Implementation                                    | : | <ul> <li>The business is planned to be scaled up by investment in existing goods like; Farm</li> <li>The business is operating by entrepreneur. Existing no employees.</li> <li>Average gain</li> <li>The farm is owned.</li> <li>Agreed grace period is 3 months.</li> </ul> |  |  |  |