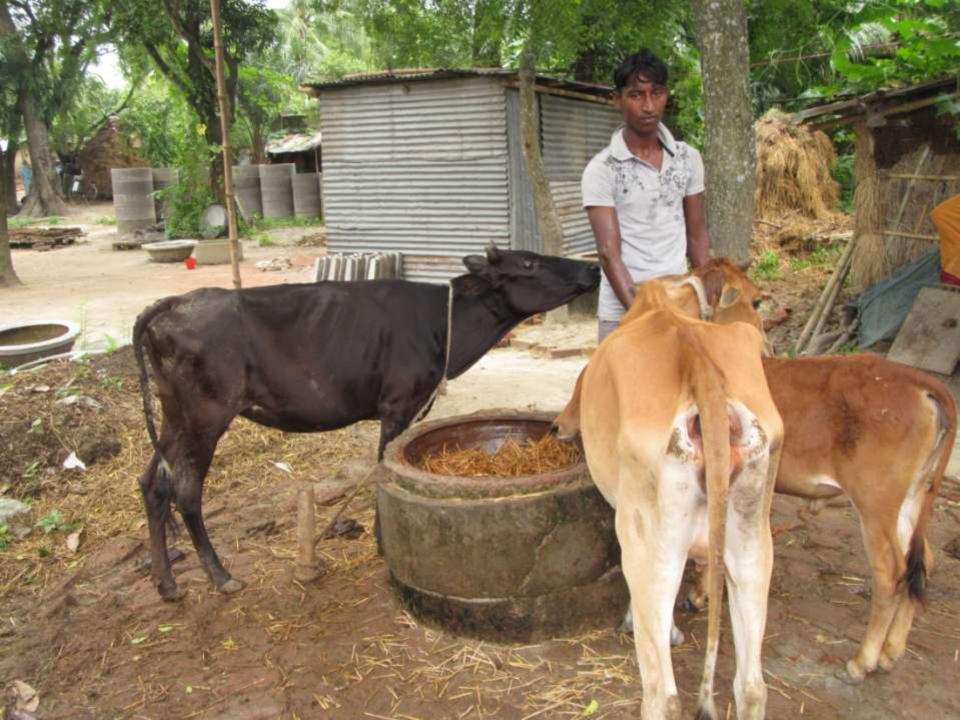

| Proposed Nobin Udyokta Business Info              |   |                                                                                                                                                                                                                                                                               |  |  |  |
|---------------------------------------------------|---|-------------------------------------------------------------------------------------------------------------------------------------------------------------------------------------------------------------------------------------------------------------------------------|--|--|--|
| Business Name                                     | : | NUREFA DUGDHO KHAMAR                                                                                                                                                                                                                                                          |  |  |  |
| Location                                          | : | Pirijpur, Pirijpur, Godagari, Rajshahi                                                                                                                                                                                                                                        |  |  |  |
| Total Investment in BDT                           | : | BDT 130000/-                                                                                                                                                                                                                                                                  |  |  |  |
| Financing                                         | : | Self BDT 80000/-(from existing business) 62% Required Investment BDT 50,000/-(as equity) 38%                                                                                                                                                                                  |  |  |  |
| Present salary/drawings from business (estimates) | : | BDT 5000/-                                                                                                                                                                                                                                                                    |  |  |  |
| Proposed Salary                                   | : | 4000/=                                                                                                                                                                                                                                                                        |  |  |  |
| Size of shop                                      | : | 10ft x 8ft= 80 square ft                                                                                                                                                                                                                                                      |  |  |  |
| Security of the shop                              | : | -                                                                                                                                                                                                                                                                             |  |  |  |
| Implementation                                    | : | <ul> <li>The business is planned to be scaled up by investment in existing goods like; Farm</li> <li>The business is operating by entrepreneur. Existing no employees.</li> <li>Average gain</li> <li>The farm is owned.</li> <li>Agreed grace period is 3 months.</li> </ul> |  |  |  |

| Investment Breakdown |          |          |                |  |  |  |
|----------------------|----------|----------|----------------|--|--|--|
| Particulars          | Existing | Proposed | Proposed Total |  |  |  |
| Cow                  | 80000    | 40000    | 120000         |  |  |  |
| Food                 | 0        | 10000    | 10000          |  |  |  |
|                      | 0        | 0        | 0              |  |  |  |
|                      |          |          |                |  |  |  |
| Total                | 80000    | 50000    | 130000         |  |  |  |

# **O**PPORTUNITIES

Huge demand in the community

Location of farm: Pirijpur, Pirijpur, Godagari.

Rajshahi

Regular customers;