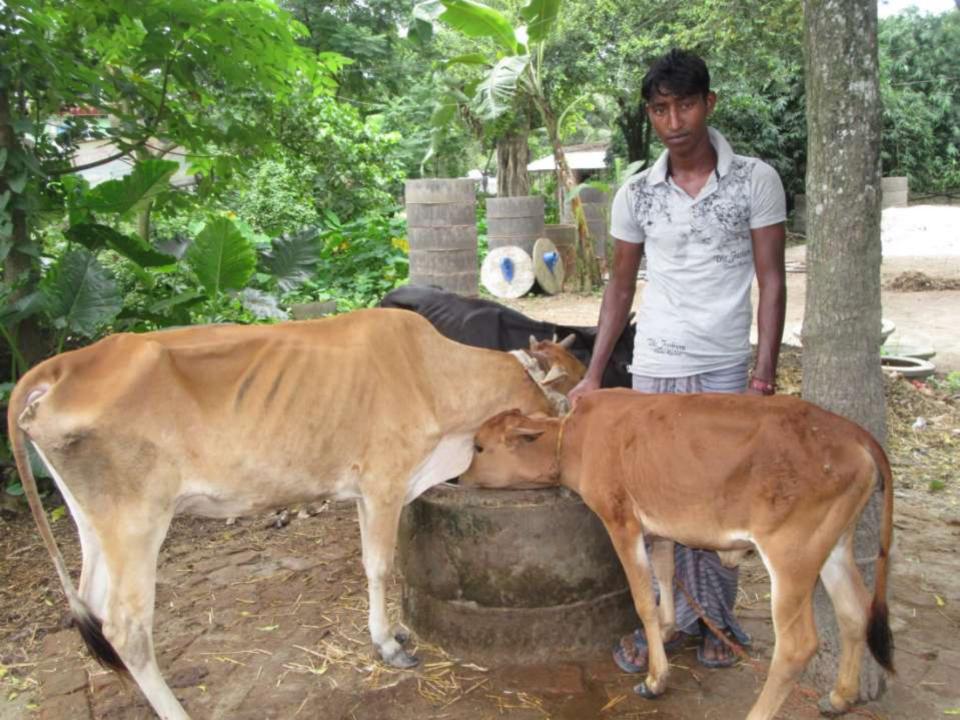

| Proposed Nobin Udyokta Business Info              |   |                                                                                                                                                                                                                                                                               |  |  |  |
|---------------------------------------------------|---|-------------------------------------------------------------------------------------------------------------------------------------------------------------------------------------------------------------------------------------------------------------------------------|--|--|--|
| Business Name                                     | : | NUREFA DUGDHO KHAMAR                                                                                                                                                                                                                                                          |  |  |  |
| Location                                          | : | Pirijpur, Pirijpur, Godagari, Rajshahi                                                                                                                                                                                                                                        |  |  |  |
| Total Investment in BDT                           | : | BDT 130000/-                                                                                                                                                                                                                                                                  |  |  |  |
| Financing                                         | : | Self BDT 80000/-(from existing business) 62% Required Investment BDT 50,000/-(as equity) 38%                                                                                                                                                                                  |  |  |  |
| Present salary/drawings from business (estimates) | : | BDT 5000/-                                                                                                                                                                                                                                                                    |  |  |  |
| Proposed Salary                                   | : | 4000/=                                                                                                                                                                                                                                                                        |  |  |  |
| Size of shop                                      | : | 10ft x 8ft= 80 square ft                                                                                                                                                                                                                                                      |  |  |  |
| Security of the shop                              | : | -                                                                                                                                                                                                                                                                             |  |  |  |
| Implementation                                    | : | <ul> <li>The business is planned to be scaled up by investment in existing goods like; Farm</li> <li>The business is operating by entrepreneur. Existing no employees.</li> <li>Average gain</li> <li>The farm is owned.</li> <li>Agreed grace period is 3 months.</li> </ul> |  |  |  |