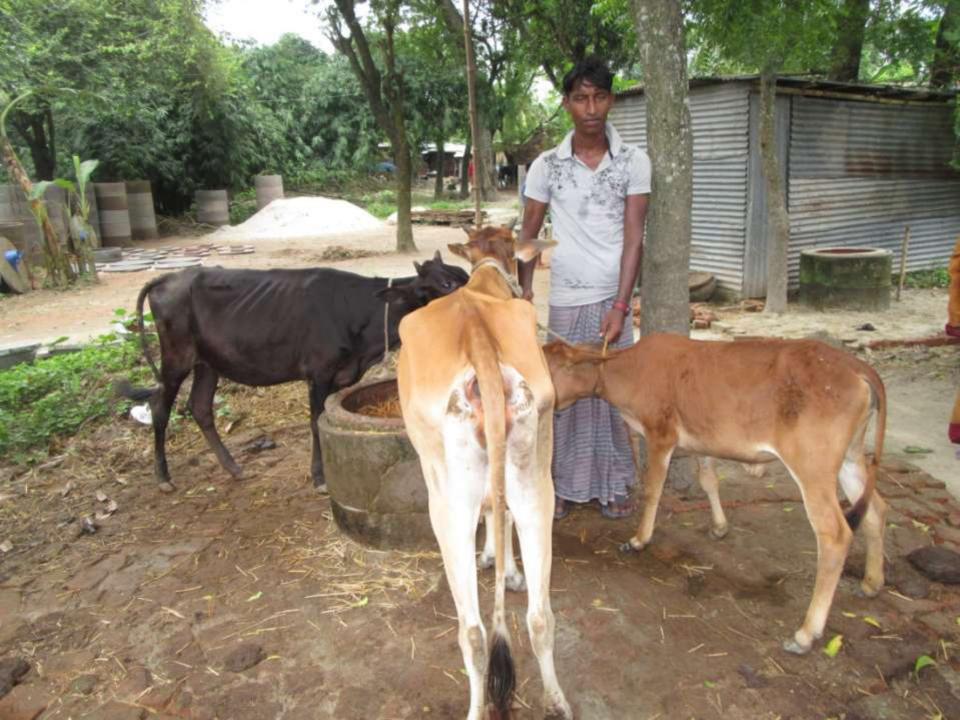

| Proposed Nobin Udyokta Business Info              |   |                                                                                                                                                                                                                                                                               |  |  |  |
|---------------------------------------------------|---|-------------------------------------------------------------------------------------------------------------------------------------------------------------------------------------------------------------------------------------------------------------------------------|--|--|--|
| Business Name                                     | : | NUREFA DUGDHO KHAMAR                                                                                                                                                                                                                                                          |  |  |  |
| Location                                          | : | Pirijpur, Pirijpur, Godagari, Rajshahi                                                                                                                                                                                                                                        |  |  |  |
| Total Investment in BDT                           | : | BDT 130000/-                                                                                                                                                                                                                                                                  |  |  |  |
| Financing                                         | : | Self BDT 80000/-(from existing business) 62% Required Investment BDT 50,000/-(as equity) 38%                                                                                                                                                                                  |  |  |  |
| Present salary/drawings from business (estimates) | : | BDT 5000/-                                                                                                                                                                                                                                                                    |  |  |  |
| Proposed Salary                                   | : | 4000/=                                                                                                                                                                                                                                                                        |  |  |  |
| Size of shop                                      | : | 10ft x 8ft= 80 square ft                                                                                                                                                                                                                                                      |  |  |  |
| Security of the shop                              | : | -                                                                                                                                                                                                                                                                             |  |  |  |
| Implementation                                    | : | <ul> <li>The business is planned to be scaled up by investment in existing goods like; Farm</li> <li>The business is operating by entrepreneur. Existing no employees.</li> <li>Average gain</li> <li>The farm is owned.</li> <li>Agreed grace period is 3 months.</li> </ul> |  |  |  |