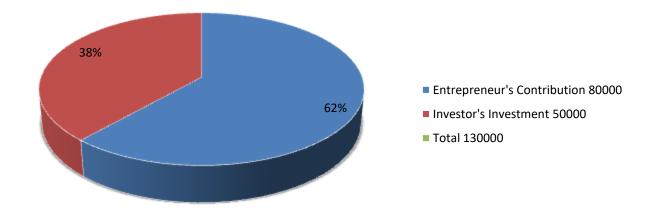

| Proposed Nobin Udyokta Business Info              |   |                                                                                                                                                                                                                                                                               |  |  |  |
|---------------------------------------------------|---|-------------------------------------------------------------------------------------------------------------------------------------------------------------------------------------------------------------------------------------------------------------------------------|--|--|--|
| Business Name                                     | : | NUREFA DUGDHO KHAMAR                                                                                                                                                                                                                                                          |  |  |  |
| Location                                          | : | Pirijpur, Pirijpur, Godagari, Rajshahi                                                                                                                                                                                                                                        |  |  |  |
| Total Investment in BDT                           | : | BDT 130000/-                                                                                                                                                                                                                                                                  |  |  |  |
| Financing                                         | : | Self BDT 80000/-(from existing business) 62% Required Investment BDT 50,000/-(as equity) 38%                                                                                                                                                                                  |  |  |  |
| Present salary/drawings from business (estimates) | : | BDT 5000/-                                                                                                                                                                                                                                                                    |  |  |  |
| Proposed Salary                                   | : | 4000/=                                                                                                                                                                                                                                                                        |  |  |  |
| Size of shop                                      | : | 10ft x 8ft= 80 square ft                                                                                                                                                                                                                                                      |  |  |  |
| Security of the shop                              | : | -                                                                                                                                                                                                                                                                             |  |  |  |
| Implementation                                    | : | <ul> <li>The business is planned to be scaled up by investment in existing goods like; Farm</li> <li>The business is operating by entrepreneur. Existing no employees.</li> <li>Average gain</li> <li>The farm is owned.</li> <li>Agreed grace period is 3 months.</li> </ul> |  |  |  |

| Investment Breakdown |          |          |                |  |  |  |
|----------------------|----------|----------|----------------|--|--|--|
| Particulars          | Existing | Proposed | Proposed Total |  |  |  |
| Cow                  | 80000    | 40000    | 120000         |  |  |  |
| Food                 | 0        | 10000    | 10000          |  |  |  |
|                      | 0        | 0        | 0              |  |  |  |
|                      |          |          |                |  |  |  |
| Total                | 80000    | 50000    | 130000         |  |  |  |