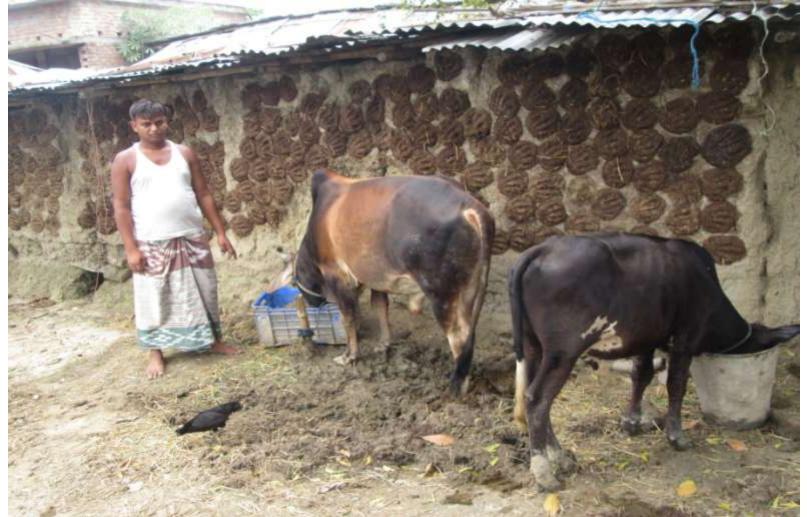

| Proposed Nobin Udyokta Business Info                 |   |                                                                                                                                                                                                                                                                               |  |  |  |
|------------------------------------------------------|---|-------------------------------------------------------------------------------------------------------------------------------------------------------------------------------------------------------------------------------------------------------------------------------|--|--|--|
| Business Name                                        | : | HAMIM GOBADI KHAMAR                                                                                                                                                                                                                                                           |  |  |  |
| Location                                             | : | Shahabdipur, Vatupara, Godagari, Rajshahi                                                                                                                                                                                                                                     |  |  |  |
| Total Investment in BDT                              | : | BDT 140000/-                                                                                                                                                                                                                                                                  |  |  |  |
| Financing                                            | : | Self BDT 90000/-(from existing business) 64%<br>Required Investment BDT 50,000/-(as equity) 36%                                                                                                                                                                               |  |  |  |
| Present salary/drawings<br>from business (estimates) | : | BDT 5000/-                                                                                                                                                                                                                                                                    |  |  |  |
| Proposed Salary                                      | : | 5000/=                                                                                                                                                                                                                                                                        |  |  |  |
| Size of shop                                         | : | 10ft x 8ft= 80 square ft                                                                                                                                                                                                                                                      |  |  |  |
| Security of the shop                                 | : | -                                                                                                                                                                                                                                                                             |  |  |  |
| Implementation                                       | : | <ul> <li>The business is planned to be scaled up by investment in existing goods like; Farm</li> <li>The business is operating by entrepreneur. Existing no employees.</li> <li>Average gain</li> <li>The farm is owned.</li> <li>Agreed grace period is 3 months.</li> </ul> |  |  |  |

## **O**<sub>PPORTUNITIES</sub>

Huge demand in the community Location of farm :Shahabdipur, Vatupara,Godagari. Rajshahi Regular customers;