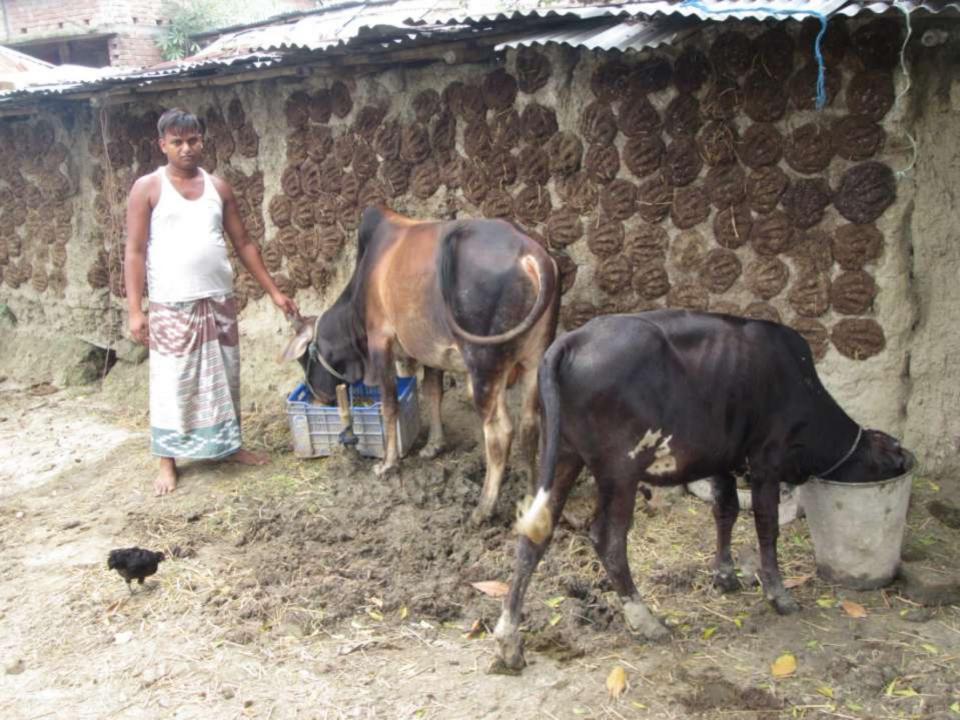

| Proposed Nobin Udyokta Business Info                 |   |                                                                                                                                                                                                                                                                               |  |  |  |
|------------------------------------------------------|---|-------------------------------------------------------------------------------------------------------------------------------------------------------------------------------------------------------------------------------------------------------------------------------|--|--|--|
| Business Name                                        | : | HAMIM GOBADI KHAMAR                                                                                                                                                                                                                                                           |  |  |  |
| Location                                             | : | Shahabdipur, Vatupara, Godagari, Rajshahi                                                                                                                                                                                                                                     |  |  |  |
| Total Investment in BDT                              | : | BDT 140000/-                                                                                                                                                                                                                                                                  |  |  |  |
| Financing                                            | : | Self BDT 90000/-(from existing business) 64%<br>Required Investment BDT 50,000/-(as equity) 36%                                                                                                                                                                               |  |  |  |
| Present salary/drawings<br>from business (estimates) | : | BDT 5000/-                                                                                                                                                                                                                                                                    |  |  |  |
| Proposed Salary                                      | : | 5000/=                                                                                                                                                                                                                                                                        |  |  |  |
| Size of shop                                         | : | 10ft x 8ft= 80 square ft                                                                                                                                                                                                                                                      |  |  |  |
| Security of the shop                                 | : | -                                                                                                                                                                                                                                                                             |  |  |  |
| Implementation                                       | : | <ul> <li>The business is planned to be scaled up by investment in existing goods like; Farm</li> <li>The business is operating by entrepreneur. Existing no employees.</li> <li>Average gain</li> <li>The farm is owned.</li> <li>Agreed grace period is 3 months.</li> </ul> |  |  |  |

## **O**<sub>PPORTUNITIES</sub>

Huge demand in the community Location of farm :Shahabdipur, Vatupara,Godagari. Rajshahi Regular customers;