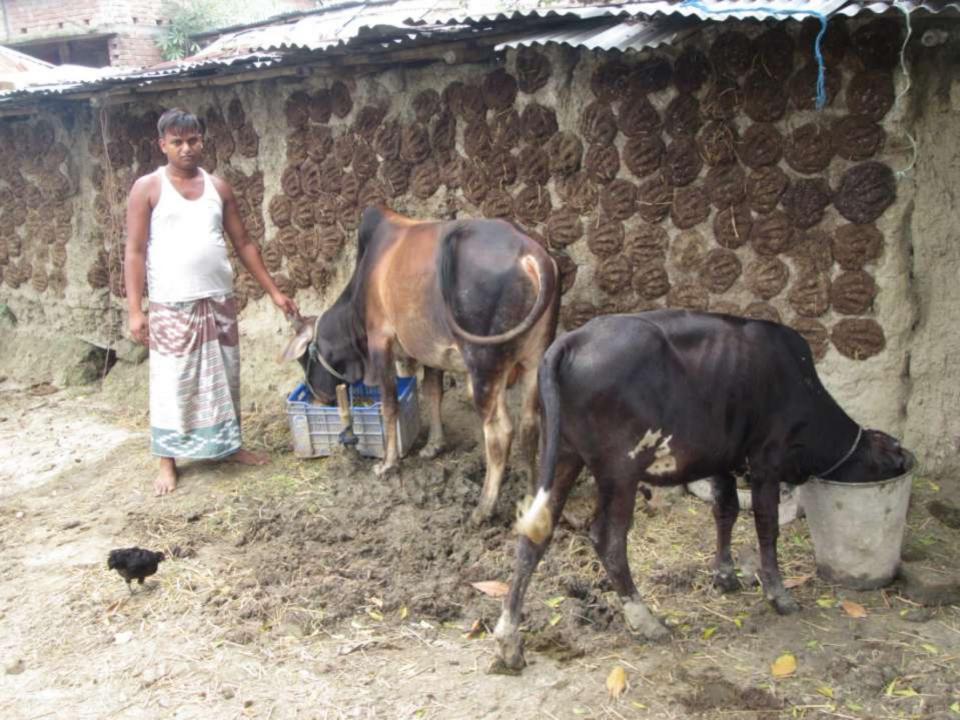

| Proposed Nobin Udyokta Business Info                 |   |                                                                                                                                                                                                                                                                               |  |  |  |
|------------------------------------------------------|---|-------------------------------------------------------------------------------------------------------------------------------------------------------------------------------------------------------------------------------------------------------------------------------|--|--|--|
| Business Name                                        | : | HAMIM GOBADI KHAMAR                                                                                                                                                                                                                                                           |  |  |  |
| Location                                             | : | Shahabdipur, Vatupara, Godagari, Rajshahi                                                                                                                                                                                                                                     |  |  |  |
| Total Investment in BDT                              | : | BDT 140000/-                                                                                                                                                                                                                                                                  |  |  |  |
| Financing                                            | : | Self BDT 90000/-(from existing business) 64%<br>Required Investment BDT 50,000/-(as equity) 36%                                                                                                                                                                               |  |  |  |
| Present salary/drawings<br>from business (estimates) | : | BDT 5000/-                                                                                                                                                                                                                                                                    |  |  |  |
| Proposed Salary                                      | : | 5000/=                                                                                                                                                                                                                                                                        |  |  |  |
| Size of shop                                         | : | 10ft x 8ft= 80 square ft                                                                                                                                                                                                                                                      |  |  |  |
| Security of the shop                                 | : | -                                                                                                                                                                                                                                                                             |  |  |  |
| Implementation                                       | : | <ul> <li>The business is planned to be scaled up by investment in existing goods like; Farm</li> <li>The business is operating by entrepreneur. Existing no employees.</li> <li>Average gain</li> <li>The farm is owned.</li> <li>Agreed grace period is 3 months.</li> </ul> |  |  |  |