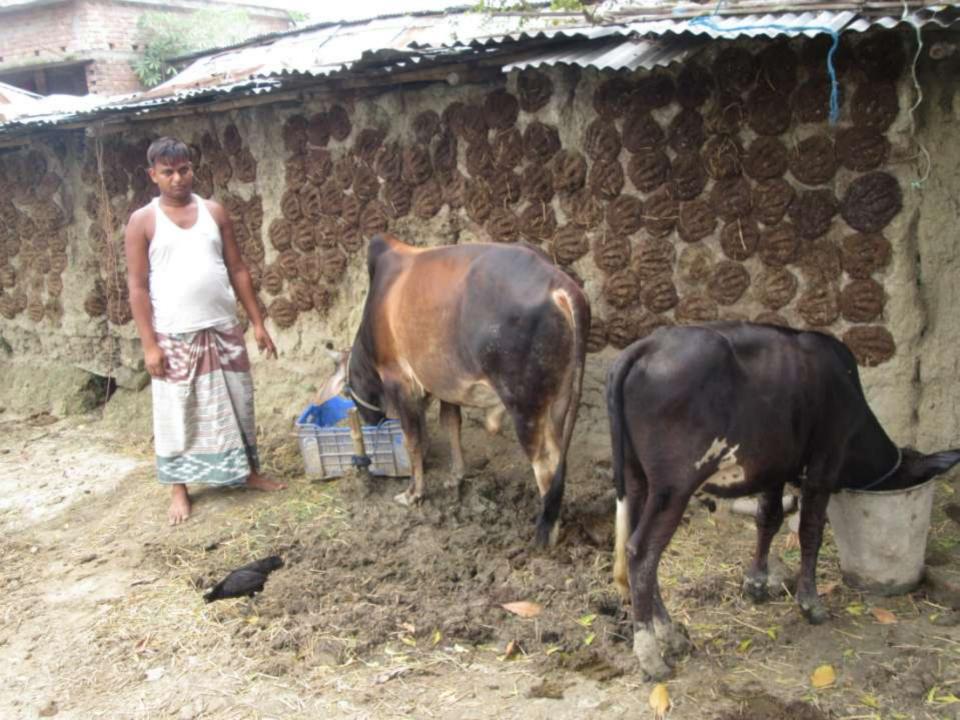

| Proposed Nobin Udyokta Business Info                 |   |                                                                                                                                                                                                                                                                               |  |  |  |
|------------------------------------------------------|---|-------------------------------------------------------------------------------------------------------------------------------------------------------------------------------------------------------------------------------------------------------------------------------|--|--|--|
| Business Name                                        | : | HAMIM GOBADI KHAMAR                                                                                                                                                                                                                                                           |  |  |  |
| Location                                             | : | Shahabdipur, Vatupara, Godagari, Rajshahi                                                                                                                                                                                                                                     |  |  |  |
| Total Investment in BDT                              | : | BDT 140000/-                                                                                                                                                                                                                                                                  |  |  |  |
| Financing                                            | : | Self BDT 90000/-(from existing business) 64%<br>Required Investment BDT 50,000/-(as equity) 36%                                                                                                                                                                               |  |  |  |
| Present salary/drawings<br>from business (estimates) | : | BDT 5000/-                                                                                                                                                                                                                                                                    |  |  |  |
| Proposed Salary                                      | : | 5000/=                                                                                                                                                                                                                                                                        |  |  |  |
| Size of shop                                         | : | 10ft x 8ft= 80 square ft                                                                                                                                                                                                                                                      |  |  |  |
| Security of the shop                                 | : | -                                                                                                                                                                                                                                                                             |  |  |  |
| Implementation                                       | : | <ul> <li>The business is planned to be scaled up by investment in existing goods like; Farm</li> <li>The business is operating by entrepreneur. Existing no employees.</li> <li>Average gain</li> <li>The farm is owned.</li> <li>Agreed grace period is 3 months.</li> </ul> |  |  |  |