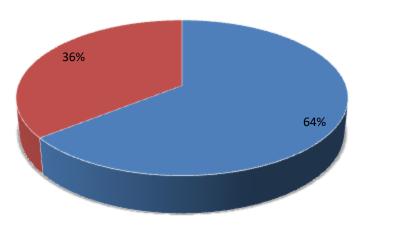

| Proposed Nobin Udyokta Business Info                 |   |                                                                                                                                                                                                                                                                               |  |  |  |
|------------------------------------------------------|---|-------------------------------------------------------------------------------------------------------------------------------------------------------------------------------------------------------------------------------------------------------------------------------|--|--|--|
| Business Name                                        | : | HAMIM GOBADI KHAMAR                                                                                                                                                                                                                                                           |  |  |  |
| Location                                             | : | Shahabdipur, Vatupara, Godagari, Rajshahi                                                                                                                                                                                                                                     |  |  |  |
| Total Investment in BDT                              | : | BDT 140000/-                                                                                                                                                                                                                                                                  |  |  |  |
| Financing                                            | : | Self BDT 90000/-(from existing business) 64%<br>Required Investment BDT 50,000/-(as equity) 36%                                                                                                                                                                               |  |  |  |
| Present salary/drawings<br>from business (estimates) | : | BDT 5000/-                                                                                                                                                                                                                                                                    |  |  |  |
| Proposed Salary                                      | : | 5000/=                                                                                                                                                                                                                                                                        |  |  |  |
| Size of shop                                         | : | 10ft x 8ft= 80 square ft                                                                                                                                                                                                                                                      |  |  |  |
| Security of the shop                                 | : | -                                                                                                                                                                                                                                                                             |  |  |  |
| Implementation                                       | : | <ul> <li>The business is planned to be scaled up by investment in existing goods like; Farm</li> <li>The business is operating by entrepreneur. Existing no employees.</li> <li>Average gain</li> <li>The farm is owned.</li> <li>Agreed grace period is 3 months.</li> </ul> |  |  |  |