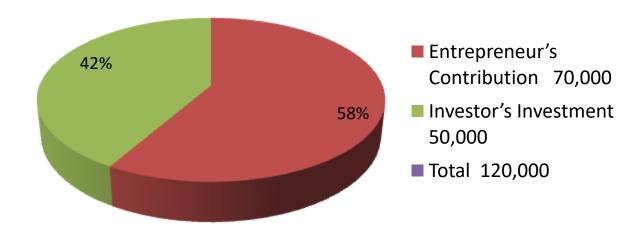

| Proposed Nobin Udyokta Business Info              |   |                                                                                                                                                                                                                                                                              |  |  |  |
|---------------------------------------------------|---|------------------------------------------------------------------------------------------------------------------------------------------------------------------------------------------------------------------------------------------------------------------------------|--|--|--|
| Business Name                                     | : | BULBUL PAN GHOR                                                                                                                                                                                                                                                              |  |  |  |
| Location                                          | : | Nurpur, Bagmara, Rajshahi                                                                                                                                                                                                                                                    |  |  |  |
| Total Investment in BDT                           | : | BDT 120000/-                                                                                                                                                                                                                                                                 |  |  |  |
| Financing                                         | : | Self BDT 70000/-(from existing business) 58%                                                                                                                                                                                                                                 |  |  |  |
|                                                   |   | Required Investment BDT 50,000/-(as equity) 42%                                                                                                                                                                                                                              |  |  |  |
| Present salary/drawings from business (estimates) | : | BDT 5,000/-                                                                                                                                                                                                                                                                  |  |  |  |
| Proposed Salary                                   | : | BDT 5,000/-                                                                                                                                                                                                                                                                  |  |  |  |
| Size of shop                                      | : | 13 shotangso.                                                                                                                                                                                                                                                                |  |  |  |
| Implementation                                    | : | <ul> <li>The business is planned to be scaled up by investment in existing goods like; Betel leaf etc.</li> <li>The business is operating by entrepreneur. Existing no employee.</li> <li>Collects goods from Baghmara.</li> <li>Agreed grace period is 3 months.</li> </ul> |  |  |  |

| Investment Breakdown |          |   |                 |     |   |                  |                    |
|----------------------|----------|---|-----------------|-----|---|------------------|--------------------|
|                      | Proposed |   |                 |     |   |                  |                    |
| Particulars          |          |   | Amount<br>(BDT) | 1 - |   | Amoun<br>t (BDT) | Propose<br>d Total |
| Betel leaf etc.      |          |   | 70,000          |     |   | 50,000           | 120,000            |
|                      | 0        | 0 | 70,000          | 0   | 0 | 50,000           | 120,000            |