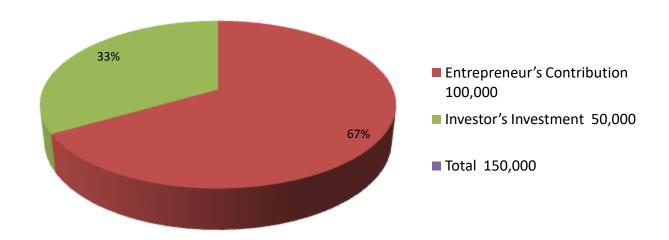

| Investment Breakdown |          |       |         |      |       |        |          |
|----------------------|----------|-------|---------|------|-------|--------|----------|
|                      | Proposed |       |         |      |       |        |          |
| Particulars          | Qty.     | Unit  | Amoun   | Qty. | Unit  |        | Propos   |
|                      |          | Price | t (BDT) |      | Price | nt     | ed Total |
|                      |          |       |         |      |       | (BDT)  |          |
| Betel leaf etc.      |          |       | 100,000 |      |       | 50,000 | 150,000  |
|                      |          |       | 0       |      |       | 0      | 0        |
|                      | 0        | 0     | 100,000 | 0    | 0     | 50,000 | 150,000  |