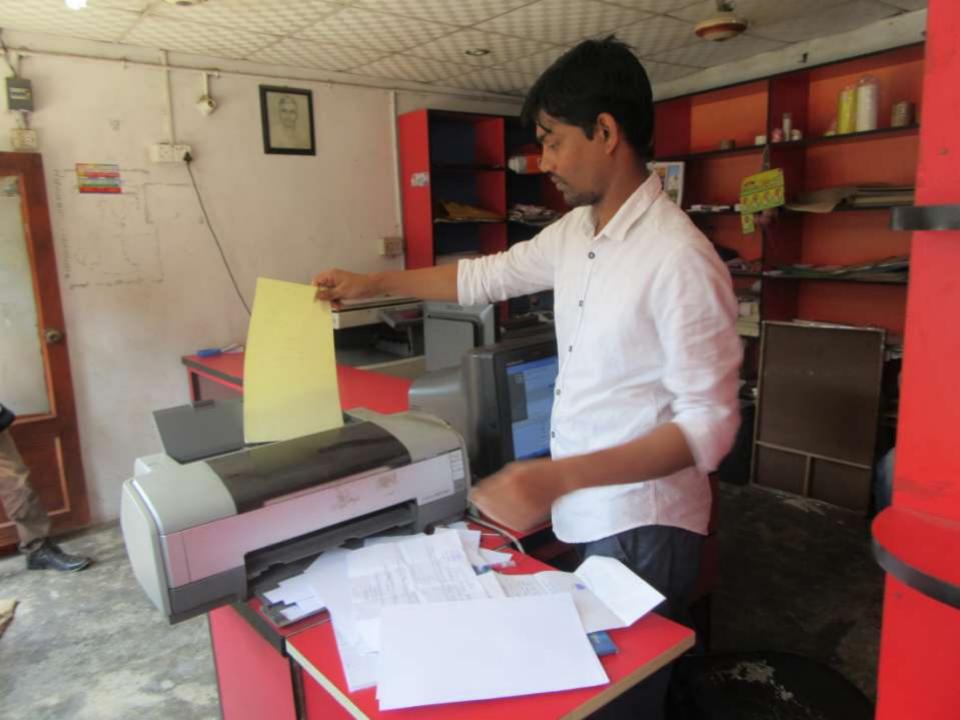

| Proposed Nobin Udyokta Business Info              |                                          |                                                                                                                                                                                                                                                                                            |  |  |
|---------------------------------------------------|------------------------------------------|--------------------------------------------------------------------------------------------------------------------------------------------------------------------------------------------------------------------------------------------------------------------------------------------|--|--|
| Business Name                                     | :                                        | MASTER PRESS & DIGITAL STUDIO                                                                                                                                                                                                                                                              |  |  |
| Location                                          | :                                        | Nagori Bazaar, Gazipur Sadar                                                                                                                                                                                                                                                               |  |  |
| Total Investment in BDT                           | :                                        | BDT 400,000/-                                                                                                                                                                                                                                                                              |  |  |
| Financing                                         | :                                        | Self BDT 350,000/-(from existing business) 87% Required Investment BDT 50,000/-(as equity) 13%                                                                                                                                                                                             |  |  |
| Present salary/drawings from business (estimates) | :                                        | : BDT 5,000/-                                                                                                                                                                                                                                                                              |  |  |
| Proposed Salary                                   | : BDT 5,000/-                            |                                                                                                                                                                                                                                                                                            |  |  |
| Size of shop                                      | e of shop : 18 ft x 12 ft= 196 square ft |                                                                                                                                                                                                                                                                                            |  |  |
| Implementation                                    |                                          | <ul> <li>He has a studio and computer service shop.</li> <li>Average 20% gain on sales.</li> <li>The business is operating by entrepreneur. Existing no employees.</li> <li>Collects goods from Gazipur.</li> <li>The shop is rented.</li> <li>Agreed grace period is 3 months.</li> </ul> |  |  |

# Pictures