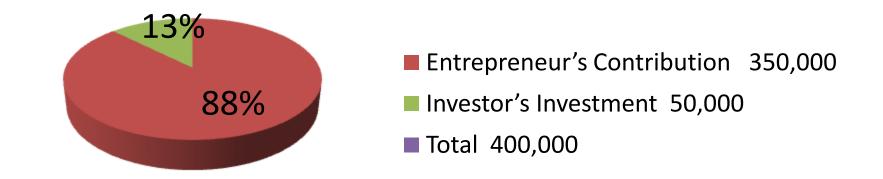

| Proposed Nobin Udyokta Business Info              |                                          |                                                                                                                                                                                                                                                                                            |  |  |
|---------------------------------------------------|------------------------------------------|--------------------------------------------------------------------------------------------------------------------------------------------------------------------------------------------------------------------------------------------------------------------------------------------|--|--|
| Business Name                                     | :                                        | MASTER PRESS & DIGITAL STUDIO                                                                                                                                                                                                                                                              |  |  |
| Location                                          | :                                        | Nagori Bazaar, Gazipur Sadar                                                                                                                                                                                                                                                               |  |  |
| Total Investment in BDT                           | :                                        | BDT 400,000/-                                                                                                                                                                                                                                                                              |  |  |
| Financing                                         | :                                        | Self BDT 350,000/-(from existing business) 87% Required Investment BDT 50,000/-(as equity) 13%                                                                                                                                                                                             |  |  |
| Present salary/drawings from business (estimates) | :                                        | : BDT 5,000/-                                                                                                                                                                                                                                                                              |  |  |
| Proposed Salary                                   | : BDT 5,000/-                            |                                                                                                                                                                                                                                                                                            |  |  |
| Size of shop                                      | e of shop : 18 ft x 12 ft= 196 square ft |                                                                                                                                                                                                                                                                                            |  |  |
| Implementation                                    |                                          | <ul> <li>He has a studio and computer service shop.</li> <li>Average 20% gain on sales.</li> <li>The business is operating by entrepreneur. Existing no employees.</li> <li>Collects goods from Gazipur.</li> <li>The shop is rented.</li> <li>Agreed grace period is 3 months.</li> </ul> |  |  |

| Investment Breakdown |      |               |                 |          |               |                 |                   |
|----------------------|------|---------------|-----------------|----------|---------------|-----------------|-------------------|
| Existing             |      |               |                 | Proposed |               |                 |                   |
| Particulars          | Qty. | Unit<br>Price | Amount<br>(BDT) | Qty      | Unit<br>Price | Amount<br>(BDT) | Proposed<br>Total |
| Photocopy<br>Machine | 1    | 50000         | 50,000          | 1        | 50000         | 50,000          | 100,000           |
| Computer             | 3    | 30000         | 90,000          | 0        | 0             | 0               | 90,000            |
| Printer              | 1    | 10000         | 10,000          | 0        | 0             | 0               | 10,000            |
| Security             | 1    | 200000        | 200,000         | 0        | 0             | 0               | 200,000           |
| Total                | 6    | 290000        | 350,000         | 1        | 50,000        | 50,000          | 400,000           |