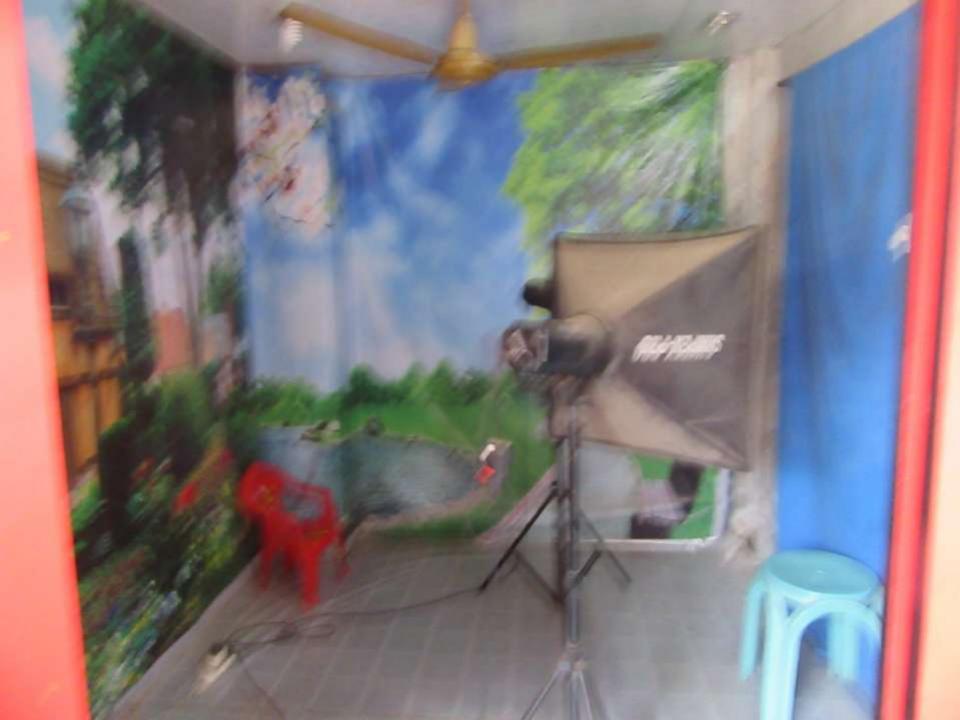

| Proposed Nobin Udyokta Business Info              |                                          |                                                                                                                                                                                                                                                                                            |  |  |
|---------------------------------------------------|------------------------------------------|--------------------------------------------------------------------------------------------------------------------------------------------------------------------------------------------------------------------------------------------------------------------------------------------|--|--|
| Business Name                                     | :                                        | MASTER PRESS & DIGITAL STUDIO                                                                                                                                                                                                                                                              |  |  |
| Location                                          | :                                        | Nagori Bazaar, Gazipur Sadar                                                                                                                                                                                                                                                               |  |  |
| Total Investment in BDT                           | :                                        | BDT 400,000/-                                                                                                                                                                                                                                                                              |  |  |
| Financing                                         | :                                        | Self BDT 350,000/-(from existing business) 87% Required Investment BDT 50,000/-(as equity) 13%                                                                                                                                                                                             |  |  |
| Present salary/drawings from business (estimates) | :                                        | : BDT 5,000/-                                                                                                                                                                                                                                                                              |  |  |
| Proposed Salary                                   | : BDT 5,000/-                            |                                                                                                                                                                                                                                                                                            |  |  |
| Size of shop                                      | e of shop : 18 ft x 12 ft= 196 square ft |                                                                                                                                                                                                                                                                                            |  |  |
| Implementation                                    |                                          | <ul> <li>He has a studio and computer service shop.</li> <li>Average 20% gain on sales.</li> <li>The business is operating by entrepreneur. Existing no employees.</li> <li>Collects goods from Gazipur.</li> <li>The shop is rented.</li> <li>Agreed grace period is 3 months.</li> </ul> |  |  |

# Pictures