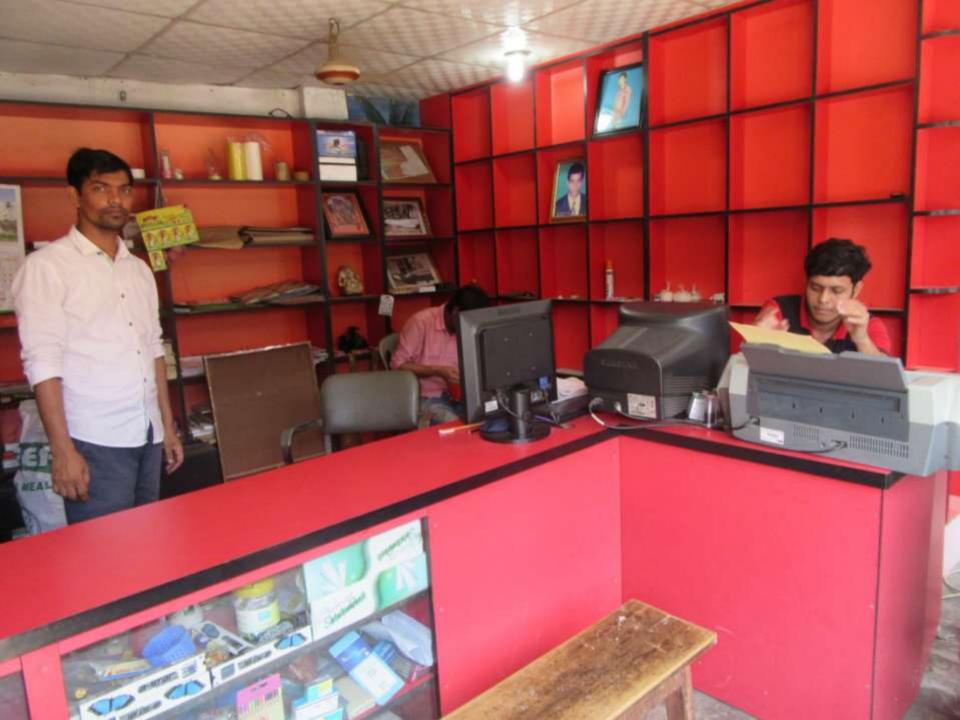

| Proposed Nobin Udyokta Business Info              |                                          |                                                                                                                                                                                                                                                                                            |  |  |
|---------------------------------------------------|------------------------------------------|--------------------------------------------------------------------------------------------------------------------------------------------------------------------------------------------------------------------------------------------------------------------------------------------|--|--|
| Business Name                                     | :                                        | MASTER PRESS & DIGITAL STUDIO                                                                                                                                                                                                                                                              |  |  |
| Location                                          | :                                        | Nagori Bazaar, Gazipur Sadar                                                                                                                                                                                                                                                               |  |  |
| Total Investment in BDT                           | :                                        | BDT 400,000/-                                                                                                                                                                                                                                                                              |  |  |
| Financing                                         | :                                        | Self BDT 350,000/-(from existing business) 87% Required Investment BDT 50,000/-(as equity) 13%                                                                                                                                                                                             |  |  |
| Present salary/drawings from business (estimates) | :                                        | : BDT 5,000/-                                                                                                                                                                                                                                                                              |  |  |
| Proposed Salary                                   | : BDT 5,000/-                            |                                                                                                                                                                                                                                                                                            |  |  |
| Size of shop                                      | e of shop : 18 ft x 12 ft= 196 square ft |                                                                                                                                                                                                                                                                                            |  |  |
| Implementation                                    |                                          | <ul> <li>He has a studio and computer service shop.</li> <li>Average 20% gain on sales.</li> <li>The business is operating by entrepreneur. Existing no employees.</li> <li>Collects goods from Gazipur.</li> <li>The shop is rented.</li> <li>Agreed grace period is 3 months.</li> </ul> |  |  |

# Pictures