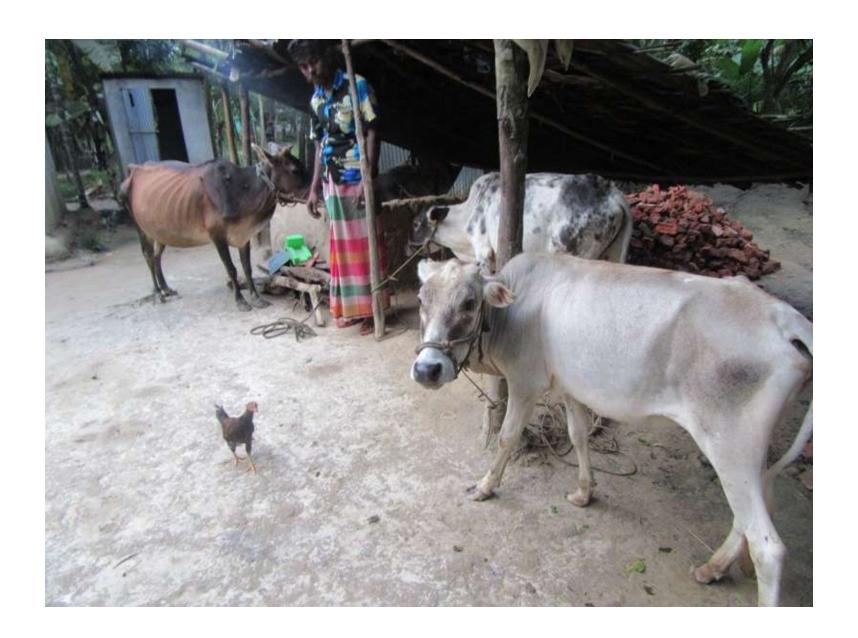

| Proposed Nobin Udyokta Business Info              |   |                                                                                                                                                                                                                                                                                                                                     |  |  |  |
|---------------------------------------------------|---|-------------------------------------------------------------------------------------------------------------------------------------------------------------------------------------------------------------------------------------------------------------------------------------------------------------------------------------|--|--|--|
| Business Name                                     | : | ANOWAR DAIRY FARM                                                                                                                                                                                                                                                                                                                   |  |  |  |
| Location                                          |   | Borohor, Amraid.                                                                                                                                                                                                                                                                                                                    |  |  |  |
| Total Investment in BDT                           | : | BDT 1,85,000/-                                                                                                                                                                                                                                                                                                                      |  |  |  |
| Financing                                         | : | Self BDT 1,25,000/- (from existing business) 68% Required Investment BDT 60,000/- (as equity) 32%                                                                                                                                                                                                                                   |  |  |  |
| Present salary/drawings from business (estimates) | : | BDT 5,000/-                                                                                                                                                                                                                                                                                                                         |  |  |  |
| Proposed Salary                                   | : | BDT 5,000/-                                                                                                                                                                                                                                                                                                                         |  |  |  |
| Size of Farm                                      | : | 10 ft x 08 ft= 80 square ft                                                                                                                                                                                                                                                                                                         |  |  |  |
| Implementation                                    | : | <ul> <li>He has one cows, three calves in his farm.</li> <li>Average daily milk production is 7 liter and milk price is BDT 60/</li> <li>The business is operated by entrepreneur. Existing no employee.</li> <li>The farm is owned.</li> <li>Collects cows from Amraid Bazar.</li> <li>Agreed grace period is 3 months.</li> </ul> |  |  |  |