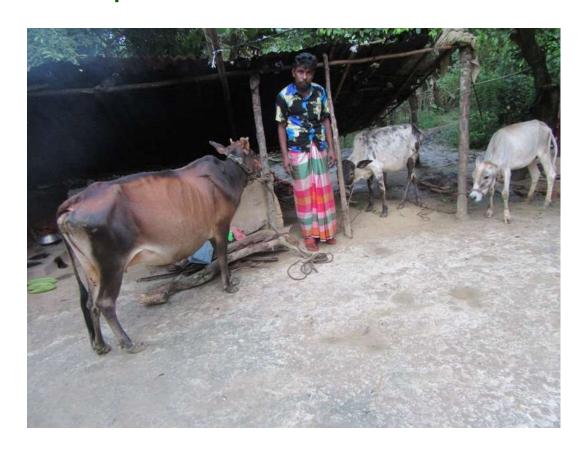

# Pictures

| Proposed Nobin Udyokta Business Info              |   |                                                                                                                                                                                                                                                                                                                                     |  |  |  |
|---------------------------------------------------|---|-------------------------------------------------------------------------------------------------------------------------------------------------------------------------------------------------------------------------------------------------------------------------------------------------------------------------------------|--|--|--|
| Business Name                                     | : | ANOWAR DAIRY FARM                                                                                                                                                                                                                                                                                                                   |  |  |  |
| Location                                          |   | Borohor, Amraid.                                                                                                                                                                                                                                                                                                                    |  |  |  |
| Total Investment in BDT                           | : | BDT 1,85,000/-                                                                                                                                                                                                                                                                                                                      |  |  |  |
| Financing                                         | : | Self BDT 1,25,000/- (from existing business) 68% Required Investment BDT 60,000/- (as equity) 32%                                                                                                                                                                                                                                   |  |  |  |
| Present salary/drawings from business (estimates) | : | BDT 5,000/-                                                                                                                                                                                                                                                                                                                         |  |  |  |
| Proposed Salary                                   | : | BDT 5,000/-                                                                                                                                                                                                                                                                                                                         |  |  |  |
| Size of Farm                                      | : | 10 ft x 08 ft= 80 square ft                                                                                                                                                                                                                                                                                                         |  |  |  |
| Implementation                                    | : | <ul> <li>He has one cows, three calves in his farm.</li> <li>Average daily milk production is 7 liter and milk price is BDT 60/</li> <li>The business is operated by entrepreneur. Existing no employee.</li> <li>The farm is owned.</li> <li>Collects cows from Amraid Bazar.</li> <li>Agreed grace period is 3 months.</li> </ul> |  |  |  |