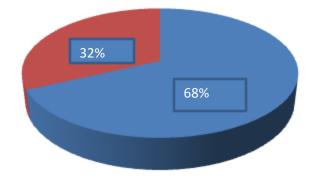

| Proposed Nobin Udyokta Business Info              |   |                                                                                                                                                                                                                                                                                                                                     |  |  |  |
|---------------------------------------------------|---|-------------------------------------------------------------------------------------------------------------------------------------------------------------------------------------------------------------------------------------------------------------------------------------------------------------------------------------|--|--|--|
| Business Name                                     | : | ANOWAR DAIRY FARM                                                                                                                                                                                                                                                                                                                   |  |  |  |
| Location                                          |   | Borohor, Amraid.                                                                                                                                                                                                                                                                                                                    |  |  |  |
| Total Investment in BDT                           | : | BDT 1,85,000/-                                                                                                                                                                                                                                                                                                                      |  |  |  |
| Financing                                         | : | Self BDT 1,25,000/- (from existing business) 68% Required Investment BDT 60,000/- (as equity) 32%                                                                                                                                                                                                                                   |  |  |  |
| Present salary/drawings from business (estimates) | : | BDT 5,000/-                                                                                                                                                                                                                                                                                                                         |  |  |  |
| Proposed Salary                                   | : | BDT 5,000/-                                                                                                                                                                                                                                                                                                                         |  |  |  |
| Size of Farm                                      | : | 10 ft x 08 ft= 80 square ft                                                                                                                                                                                                                                                                                                         |  |  |  |
| Implementation                                    | : | <ul> <li>He has one cows, three calves in his farm.</li> <li>Average daily milk production is 7 liter and milk price is BDT 60/</li> <li>The business is operated by entrepreneur. Existing no employee.</li> <li>The farm is owned.</li> <li>Collects cows from Amraid Bazar.</li> <li>Agreed grace period is 3 months.</li> </ul> |  |  |  |