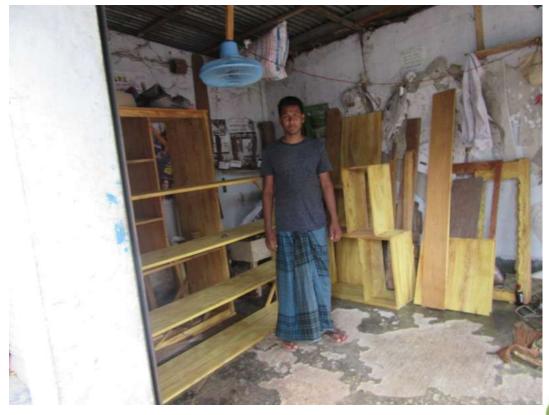

#### Proposed NU Business Name: MAYER DOA FURNITURE



Project identification and prepared by: Md. Asadul Haque, Kapashia Unit, Gazipur

Project verified by: Md. Siddikur Rahman



| Brief Bio of The Proposed Nobin Udyokta                                                                        |    |                                                                                                                                                                                                                 |  |  |  |  |  |
|----------------------------------------------------------------------------------------------------------------|----|----------------------------------------------------------------------------------------------------------------------------------------------------------------------------------------------------------------