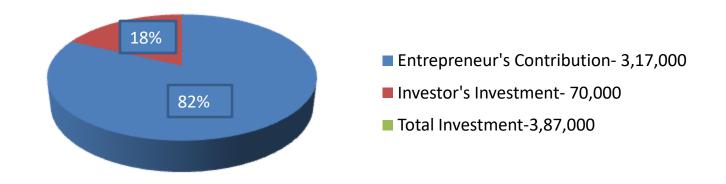

| Proposed Nobin Udyokta Business Info              |   |                                                                                                                                                                                                                                                                                                                                                                                  |  |  |  |
|---------------------------------------------------|---|----------------------------------------------------------------------------------------------------------------------------------------------------------------------------------------------------------------------------------------------------------------------------------------------------------------------------------------------------------------------------------|--|--|--|
| Business Name                                     | : | MAYER DOA FURNITURE                                                                                                                                                                                                                                                                                                                                                              |  |  |  |
| Location                                          | : | Nama Rathura, Nasu Market                                                                                                                                                                                                                                                                                                                                                        |  |  |  |
| Total Investment in BDT                           | : | BDT 3,87,000 /-                                                                                                                                                                                                                                                                                                                                                                  |  |  |  |
| Financing                                         | : | Self BDT 3,17,000/- (from existing business) 82% Required Investment BDT 70,000/- (as equity) 18%                                                                                                                                                                                                                                                                                |  |  |  |
| Present salary/drawings from business (estimates) | : | BDT 4,000/-                                                                                                                                                                                                                                                                                                                                                                      |  |  |  |
| Proposed Salary                                   | : | BDT 4,000/-                                                                                                                                                                                                                                                                                                                                                                      |  |  |  |
| Size of shop                                      | : | 25 ft x 12 ft = 300 sq. ft                                                                                                                                                                                                                                                                                                                                                       |  |  |  |
| Security of the shop                              | : | BDT 12,000 /-                                                                                                                                                                                                                                                                                                                                                                    |  |  |  |
| Implementation                                    | • | <ul> <li>The business is planned to be scaled up by investment in existing goods like: Furnitures, Cherai Wood, Gul Wood etc.</li> <li>Average 30% gain on sales.</li> <li>The business is operated by entrepreneur. Existing one employee.</li> <li>The shop is rented.</li> <li>Collects goods from Shaorait, Local area.</li> <li>Agreed grace period is 3 months.</li> </ul> |  |  |  |

| Investment Breakdown |      |                   |          |      |                   |                |          |  |
|----------------------|------|-------------------|----------|------|-------------------|----------------|----------|--|
| Particulars          |      | Existing          |          |      | Proposed          | Proposed Total |          |  |
|                      | Unit | <b>Unit Price</b> | Total    | Unit | <b>Unit Price</b> | Total          |          |  |
| Full Box Bed         | 01   | 40,000            | 40,000   | -    | _                 | -              | 40,000   |  |
| Bombai Bed           | 01   | 35,000            | 35,000   | -    | -                 | -              | 35,000   |  |
| Dressing Table       | 01   | 30,000            | 30,000   | -    | -                 | _              | 30,000   |  |
| Wall Cabinet         | 01   | 50,000            | 50,000   | -    | -                 | -              | 50,000   |  |
| Almirah              | 01   | 50,000            | 50,000   | -    | -                 | -              | 50,000   |  |
| Gul Wood             | -    | -                 | -        | -    | -                 | 30,000         | 30,000   |  |
| Cherai Wood          | -    | -                 | 1,00,000 | -    | -                 | 40,000         | 1,40,000 |  |
| Security             | -    | -                 | 12,000   | -    | -                 | -              | 12,000   |  |
| Total                |      |                   | 3,17,000 |      |                   | 70,000         | 3,87,000 |  |