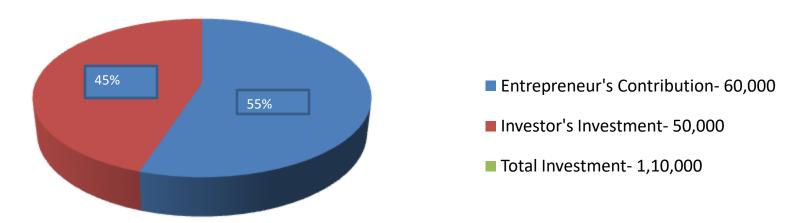

| Proposed Nobin Udyokta Business Info              |   |                                                                                                                                                                                                                                                                                                                                                                                                                |  |  |  |
|---------------------------------------------------|---|----------------------------------------------------------------------------------------------------------------------------------------------------------------------------------------------------------------------------------------------------------------------------------------------------------------------------------------------------------------------------------------------------------------|--|--|--|
| Business Name                                     | : | MANSURA TAILORS                                                                                                                                                                                                                                                                                                                                                                                                |  |  |  |
| Location                                          | : | Noli Palash, Kapashia.                                                                                                                                                                                                                                                                                                                                                                                         |  |  |  |
| Total Investment in BDT                           | : | BDT 1,10,000/-                                                                                                                                                                                                                                                                                                                                                                                                 |  |  |  |
| Financing                                         | : | Self BDT 60,000 (from existing business) 55%                                                                                                                                                                                                                                                                                                                                                                   |  |  |  |
|                                                   |   | Required Investment BDT 50,000 (as equity) 45%                                                                                                                                                                                                                                                                                                                                                                 |  |  |  |
| Present salary/drawings from business (estimates) | : | BDT 4,000                                                                                                                                                                                                                                                                                                                                                                                                      |  |  |  |
| Proposed Salary                                   | : | BDT 5,000                                                                                                                                                                                                                                                                                                                                                                                                      |  |  |  |
| Size of shop                                      | : | 15ft x 8 ft= 120 square ft                                                                                                                                                                                                                                                                                                                                                                                     |  |  |  |
| Security of the shop                              | : | Nil                                                                                                                                                                                                                                                                                                                                                                                                            |  |  |  |
| Implementation                                    | : | <ul> <li>The business is planned to be scaled up by investment in existing goods like, Three Piece, Blouse, Maxi, Borka, Than Cloth etc.</li> <li>Average 20 % gain on sale.</li> <li>The business is operating by entrepreneur. Existing 0 employee.</li> <li>She is doing her business in own place.</li> <li>Collects goods from Baburhat, Narsinghdi.</li> <li>Agreed grace period is 3 months.</li> </ul> |  |  |  |

| Investment Breakdown |     |          |        |     |                   |        |             |  |
|----------------------|-----|----------|--------|-----|-------------------|--------|-------------|--|
| Particulars          |     | Existing | 5      |     | Proposed          |        |             |  |
|                      | Qty | Unit     | Amount | Qty | <b>Unit Price</b> | Amount | Total (BDT) |  |
|                      |     | Price    | (BDT)  |     |                   | (BDT)  |             |  |
| Three piece          | 12  | 1,900    | 22,800 | 10  | 1,900             | 19,000 | 41,800      |  |
| Maxi                 | 10  | 450      | 4,500  | 10  | 450               | 4,500  | 9,000       |  |
| Blouse               | 25  | 250      | 6,250  | -   | -                 | -      | 6,250       |  |
| Peticoat             | 12  | 200      | 2,400  | -   | -                 | -      | 2,400       |  |
| Borka                | 10  | 1,500    | 15,000 | 5   | 1,500             | 7,500  | 22,500      |  |
| Than Cloths          | 10  | 800      | 8,000  | 5   | 800               | 4,000  | 12,000      |  |
| Goz Cloths           | -   | -        | -      | 200 | 55                | 11,000 | 11,000      |  |
| Others               | -   | -        | 1,050  | -   | -                 | 4,000  | 5,050       |  |
| Total                |     |          | 60,000 |     |                   | 50,000 | 1,10,000    |  |