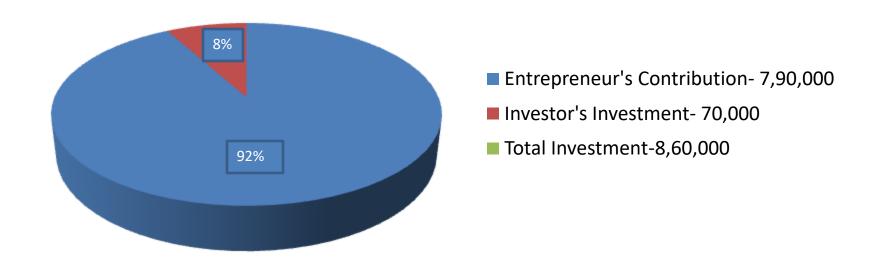

| Investment Breakdown |           |            |         |          |            |        |                |  |  |
|----------------------|-----------|------------|---------|----------|------------|--------|----------------|--|--|
| Particulars          |           | Existing   |         | Proposed |            |        | Proposed Total |  |  |
|                      | Unit      | Unit Price | Total   | Unit     | Unit Price | Total  |                |  |  |
| Catfish Minnows      | 100 Maund | 7500       | 750,000 | 8 Mound  | 7500       | 60,000 | 810,000        |  |  |
| Fish Food            |           |            | 20,000  |          |            | 10,000 | 30,000         |  |  |
| Medicine             |           |            | 20,000  |          |            | -      | 20,000         |  |  |
| Total                |           |            | 790,000 |          |            | 70,000 | 860,000        |  |  |