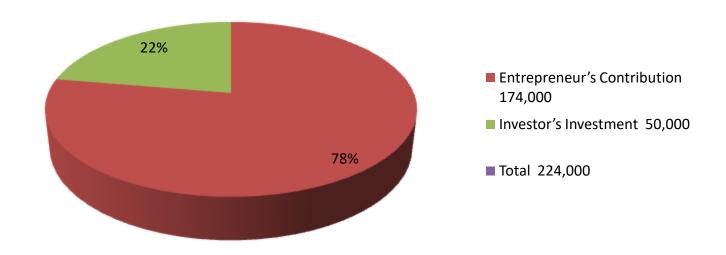

| Proposed Nobin Udyokta Business Info              |   |                                                                                                                                                                                                                                                                                                                                                                                    |  |  |  |
|---------------------------------------------------|---|------------------------------------------------------------------------------------------------------------------------------------------------------------------------------------------------------------------------------------------------------------------------------------------------------------------------------------------------------------------------------------|--|--|--|
| Business Name                                     | : | NEW DAY TAILORS                                                                                                                                                                                                                                                                                                                                                                    |  |  |  |
| Location                                          | : | Sawraid Bazar, Kaliganj,Gazipur .                                                                                                                                                                                                                                                                                                                                                  |  |  |  |
| Total Investment in BDT                           | : | BDT 224,000/-                                                                                                                                                                                                                                                                                                                                                                      |  |  |  |
| Financing                                         | : | Self BDT 174,000/- (from existing business) 78% Required Investment BDT 50,000/- (as equity) 22%                                                                                                                                                                                                                                                                                   |  |  |  |
| Present salary/drawings from business (estimates) | : | BDT 5,000                                                                                                                                                                                                                                                                                                                                                                          |  |  |  |
| Proposed Salary                                   | : | BDT 5,000                                                                                                                                                                                                                                                                                                                                                                          |  |  |  |
| Size of shop                                      | : | 20ft x 10ft= 200square ft                                                                                                                                                                                                                                                                                                                                                          |  |  |  |
| Implementation                                    | : | <ul> <li>The business is planned to be scaled up by investment in goods like         <ul> <li>Pant pice, Shirt pice, e.t.c.</li> <li>Average 15% gain on sales.</li> <li>The business is operating by entrepreneur. Existing 04 employee.</li> <li>The shop rented.</li> <li>Collects goods from Dhaka, Islampur.</li> <li>Agreed grace period is 3 months.</li> </ul> </li> </ul> |  |  |  |

| Investment Breakdown |      |       |         |      |          |        |          |  |
|----------------------|------|-------|---------|------|----------|--------|----------|--|
| Existing             |      |       |         |      | Proposed |        |          |  |
| Particulars          | Qty. | Unit  | Amount  | Qty. | Unit     | Amount | Proposed |  |
|                      |      | Price | (BDT)   |      | Price    | (BDT)  | Total    |  |
| Pant pice            |      |       | 25,000  |      |          | 50,000 | 75,000   |  |
| Shirt pice           |      |       | 105,000 |      |          | 0      | 105,000  |  |
| Borkha               |      |       | 20,000  |      |          | 0      | 20,000   |  |
| Security             |      |       | 24,000  |      |          | 0      | 24,000   |  |
|                      | 0    | 0     | 174,000 | 0    | 0        | 50,000 | 224,000  |  |