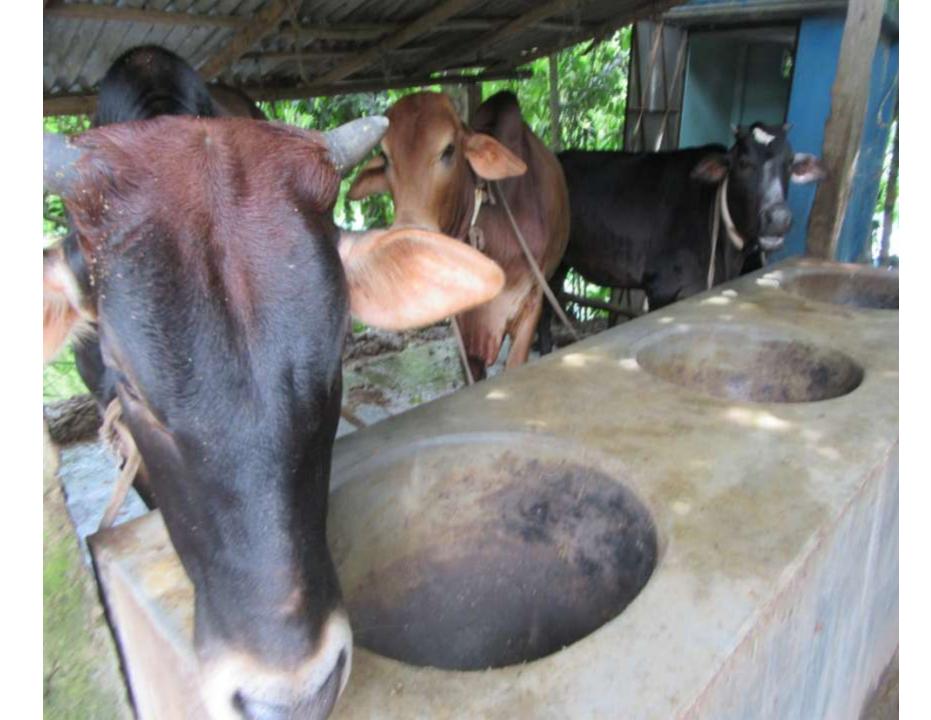

| Proposed Nobin Udyokta Business Info                 |   |                                                                                                                                                                                                                                                                                       |  |  |  |
|------------------------------------------------------|---|---------------------------------------------------------------------------------------------------------------------------------------------------------------------------------------------------------------------------------------------------------------------------------------|--|--|--|
| Business Name                                        | : | MA BABA GORUR KHAMAR                                                                                                                                                                                                                                                                  |  |  |  |
| Location                                             | : | Bondan,Kumun Bazar,Gazipur Sadar,Gazipur .                                                                                                                                                                                                                                            |  |  |  |
| Total Investment in BDT                              | : | BDT 250,000/-                                                                                                                                                                                                                                                                         |  |  |  |
| Financing                                            | : | Self BDT 200000/- (from existing business) 80%<br>Required Investment BDT 50,000/- (as equity) 20%                                                                                                                                                                                    |  |  |  |
| Present salary/drawings<br>from business (estimates) | : | BDT 5,000                                                                                                                                                                                                                                                                             |  |  |  |
| Proposed Salary                                      | : | BDT 5,000                                                                                                                                                                                                                                                                             |  |  |  |
| Size of shop                                         | : | 20ft x 25ft= 500square ft                                                                                                                                                                                                                                                             |  |  |  |
| Implementation                                       | : | <ul> <li>The business is planned to be scaled up by investment in goods like<br/>–Cow.</li> <li>Average 40% gain on sales.</li> <li>The business is operating by entrepreneur. Existing no employee.</li> <li>The Farm is owned.</li> <li>Agreed grace period is 3 months.</li> </ul> |  |  |  |

Pictures