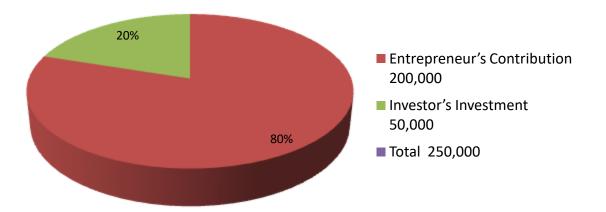

| Investment Breakdown |          |       |                     |                  |       |        |          |
|----------------------|----------|-------|---------------------|------------------|-------|--------|----------|
|                      | Proposed |       |                     |                  |       |        |          |
| Particulars          | Qty.     | Unit  | Amoun               | Qty. Unit Amou P |       |        | Propos   |
|                      |          | Price | Price t (BDT) Price |                  | Price | nt     | ed Total |
|                      |          |       |                     |                  | (BDT) |        |          |
| Cow                  |          |       | 200,000             |                  |       | 50,000 | 250,000  |
|                      |          |       | 0                   |                  |       | 0      | 0        |
|                      | 0        | 0     | 200,000             | 0                | 0     | 50,000 | 250,000  |