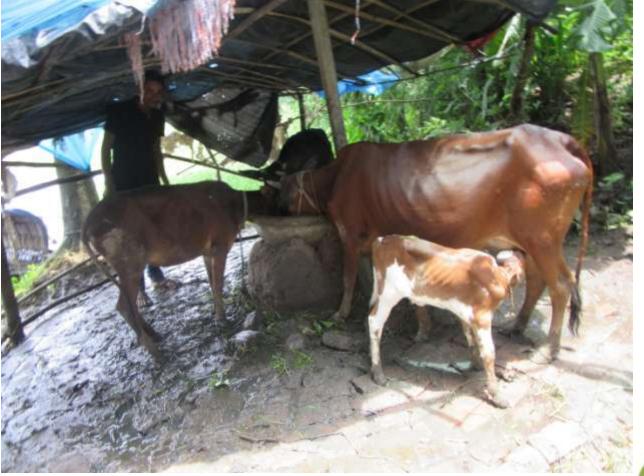

#### Proposed NU Business Name: MA BABA GORUR KHAMAR



Project identification and prepared by: MD.Habibullah Kaliganj,Gazipur

Project verified by: Md. Siddikur Rahman



Grameen Shakti Samajik Byabosha Ltd.

| Brief Bio of The Proposed Nobin Udyokta                                                                                                        |    |                                                                                                                                                                                                        |  |  |  |  |  |
|------------------------------------------------------------------------------------------------------------------------------------------------|----|-----------------------------------------------------------------------------------------------------------------------------