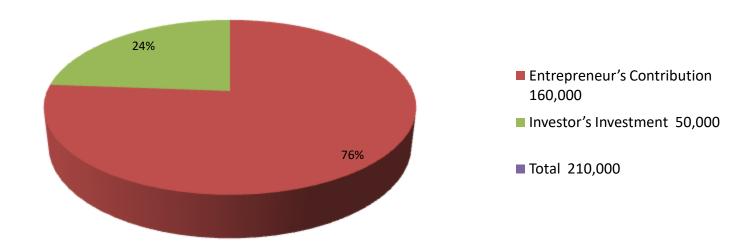

| Proposed Nobin Udyokta Business Info              |   |                                                                                                                                                                                                                                                                                                                                                              |  |  |
|---------------------------------------------------|---|--------------------------------------------------------------------------------------------------------------------------------------------------------------------------------------------------------------------------------------------------------------------------------------------------------------------------------------------------------------|--|--|
| Business Name                                     | : | DOYAL HAIR CUTTING SELOON                                                                                                                                                                                                                                                                                                                                    |  |  |
| Location                                          | : | Dolanbazar,kaliganj,gazipur                                                                                                                                                                                                                                                                                                                                  |  |  |
| Total Investment in BDT                           | : | BDT 210,000/-                                                                                                                                                                                                                                                                                                                                                |  |  |
| Financing                                         | : | Self BDT 1,60,000/- (from existing business) 76% Required Investment BDT 50,000/- (as equity) 24%                                                                                                                                                                                                                                                            |  |  |
| Present salary/drawings from business (estimates) | : | BDT 5,000                                                                                                                                                                                                                                                                                                                                                    |  |  |
| Proposed Salary                                   | : | BDT 5,000                                                                                                                                                                                                                                                                                                                                                    |  |  |
| Size of shop                                      | : | 15ft x 06 ft= 90 square ft                                                                                                                                                                                                                                                                                                                                   |  |  |
| Implementation                                    | : | <ul> <li>The business is planned to be scaled up by investment in goods like         <ul> <li>Seloon item,e.t.c.</li> </ul> </li> <li>Average 15% gain on sales.</li> <li>The business is operating by entrepreneur. Existing no employee.</li> <li>The shop rented.</li> <li>Collects goods from Dhaka</li> <li>Agreed grace period is 3 months.</li> </ul> |  |  |

| Investment Breakdown |          |       |         |      |              |         |         |
|----------------------|----------|-------|---------|------|--------------|---------|---------|
|                      | Proposed |       |         |      |              |         |         |
| Particulars          | Qty.     | Unit  | Amount  | Qty. | . Unit Amoun |         | Propose |
|                      |          | Price | (BDT)   |      | Price        | t (BDT) | d Total |
| seloon item          |          |       | 110,000 |      |              | 50,000  | 160,000 |
|                      |          |       |         |      |              | 0       | 0       |
|                      |          |       |         |      |              | 0       | 0       |
|                      |          |       |         |      |              | 0       | 0       |
| Security             |          |       | 50,000  |      |              | 0       | 50,000  |
|                      | 0        | 0     | 160,000 | 0    | 0            | 50,000  | 210,000 |