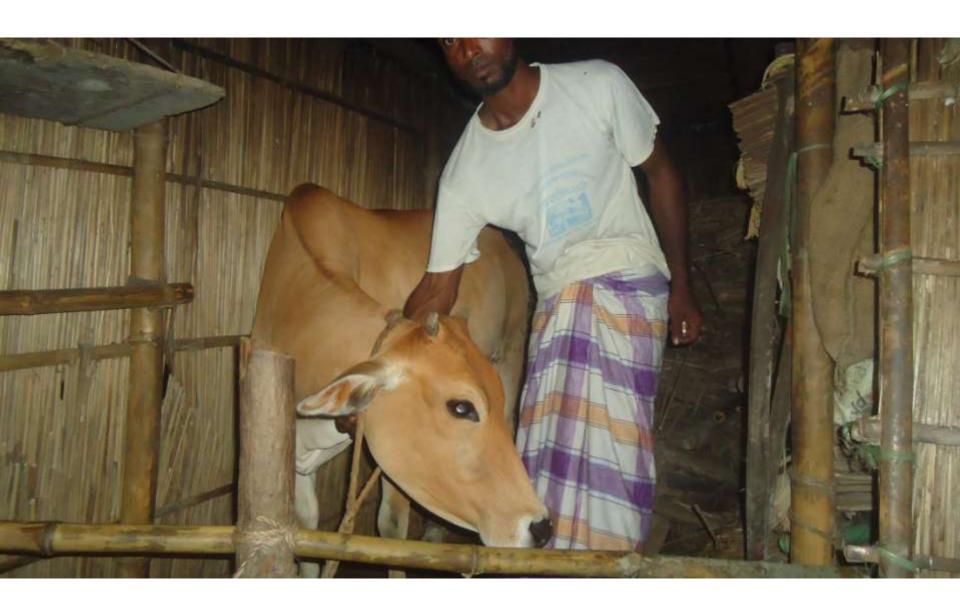

| Proposed Nobin Udyokta Business Info              |   |                                                                                                                                                                                                                                                          |  |  |
|---------------------------------------------------|---|----------------------------------------------------------------------------------------------------------------------------------------------------------------------------------------------------------------------------------------------------------|--|--|
| Business Name                                     | : | NURJAHAN DAIRY FARM                                                                                                                                                                                                                                      |  |  |
| Location                                          | : | Hayatkanda, Nawabgonj,Dhaka                                                                                                                                                                                                                              |  |  |
| Total Investment in BDT                           | : | BDT 100,000/-                                                                                                                                                                                                                                            |  |  |
| Financing                                         | : | Self BDT 50,000/- (from existing business) 50% Required Investment BDT 50,000/- (as equity) 50%                                                                                                                                                          |  |  |
| Present salary/drawings from business (estimates) | : | BDT 5,000                                                                                                                                                                                                                                                |  |  |
| Proposed Salary                                   | : | BDT 5,000                                                                                                                                                                                                                                                |  |  |
| Size of shop                                      | : | 15 ft x 10 ft= 150 square ft                                                                                                                                                                                                                             |  |  |
| Implementation                                    | : | <ul> <li>He has 1 Cox in his farm.</li> <li>The business is operating by entrepreneur. Existing no employee.</li> <li>The farm is owned.</li> <li>Collects goods from Shivrampur &amp; Joypara Hat.</li> <li>Agreed grace period is 3 months.</li> </ul> |  |  |