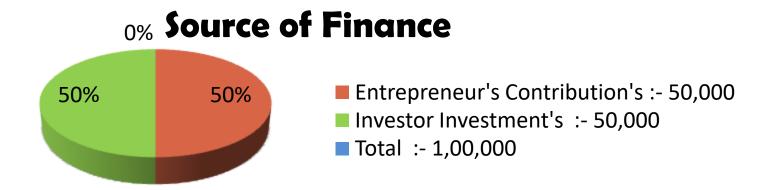

| Proposed Nobin Udyokta Business Info              |   |                                                                                                                                                                                                                                                          |  |  |
|---------------------------------------------------|---|----------------------------------------------------------------------------------------------------------------------------------------------------------------------------------------------------------------------------------------------------------|--|--|
| Business Name                                     | : | NURJAHAN DAIRY FARM                                                                                                                                                                                                                                      |  |  |
| Location                                          | : | Hayatkanda, Nawabgonj,Dhaka                                                                                                                                                                                                                              |  |  |
| Total Investment in BDT                           | : | BDT 100,000/-                                                                                                                                                                                                                                            |  |  |
| Financing                                         | : | Self BDT 50,000/- (from existing business) 50% Required Investment BDT 50,000/- (as equity) 50%                                                                                                                                                          |  |  |
| Present salary/drawings from business (estimates) | : | BDT 5,000                                                                                                                                                                                                                                                |  |  |
| Proposed Salary                                   | : | BDT 5,000                                                                                                                                                                                                                                                |  |  |
| Size of shop                                      | : | 15 ft x 10 ft= 150 square ft                                                                                                                                                                                                                             |  |  |
| Implementation                                    | : | <ul> <li>He has 1 Cox in his farm.</li> <li>The business is operating by entrepreneur. Existing no employee.</li> <li>The farm is owned.</li> <li>Collects goods from Shivrampur &amp; Joypara Hat.</li> <li>Agreed grace period is 3 months.</li> </ul> |  |  |

| Investment Breakdown |      |                   |        |          |        |        |          |
|----------------------|------|-------------------|--------|----------|--------|--------|----------|
| Existing             |      |                   |        | Proposed |        |        |          |
| Particulars          | Qty. | <b>Unit Price</b> | Amount | Qty.     | Unit   | Amount | Proposed |
|                      |      |                   | (BDT)  |          | Price  | (BDT)  | Total    |
| Cow                  | 01   | 50,000            | 50,000 | 1        | 50,000 | 50,000 | 1,00,000 |
| Total                |      |                   | 50,000 |          |        | 50,000 | 1,00,000 |