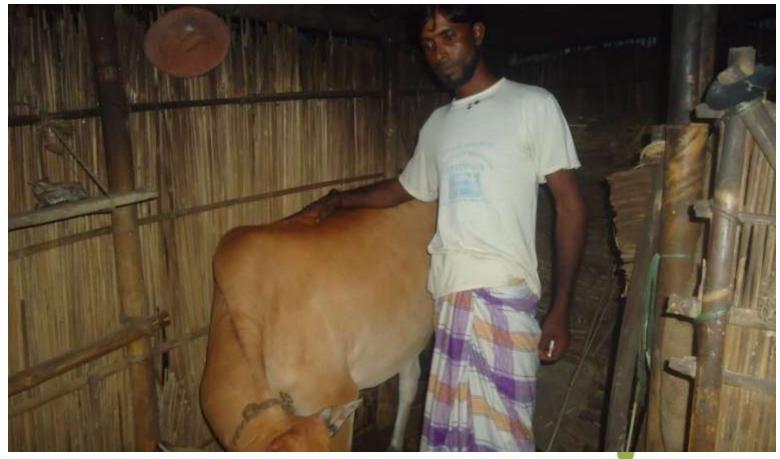

### Proposed NU Business Name: **NURJAHAN DAIRY FARM**



Project identification and prepared by: Md.Shahidul Islam, Nawabgonj Unit, Dhaka

Project verified by: Md.Samsul Arefin



Grameen Shakti Samajik Byabosha Ltd.

| Brief Bio of The Proposed Nobin Udyokta |    |                                               |  |  |  |
|-----------------------------------------|----|-----------------------------------------------|--|--|--|
| Name                                    | :  | RAZA MIA                                      |  |  |  |
| Age                                     | •  | 24-04-1983 (34 Years)                         |  |  |  |
| Education, till to date                 | •  | Class 5                                       |  |  |  |
| Marital status                          | •  | Married                                       |  |  |  |
|