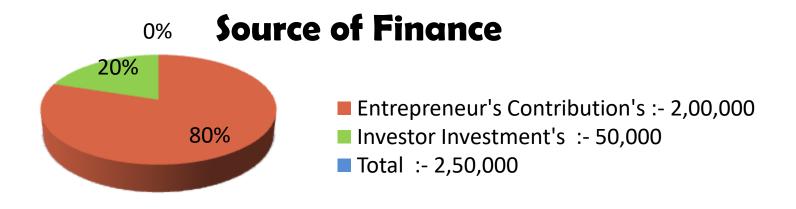

| Proposed Nobin Udyokta Business Info              |   |                                                                                                                                                                                                                                                                                                                                                  |  |  |  |
|---------------------------------------------------|---|--------------------------------------------------------------------------------------------------------------------------------------------------------------------------------------------------------------------------------------------------------------------------------------------------------------------------------------------------|--|--|--|
| Business Name                                     | : | BINA DAIRY FARM                                                                                                                                                                                                                                                                                                                                  |  |  |  |
| Location                                          | : | Mailail, Nawabgonj                                                                                                                                                                                                                                                                                                                               |  |  |  |
| Total Investment in BDT                           | : | BDT 2,50,000/-                                                                                                                                                                                                                                                                                                                                   |  |  |  |
| Financing                                         | : | Self BDT 2,00,000/- (from existing business) 80% Required Investment BDT 50,000/- (as equity) 20%                                                                                                                                                                                                                                                |  |  |  |
| Present salary/drawings from business (estimates) | : | BDT 5,000                                                                                                                                                                                                                                                                                                                                        |  |  |  |
| Proposed Salary                                   | : | BDT 5,000                                                                                                                                                                                                                                                                                                                                        |  |  |  |
| Size of shop                                      | : | 15 ft x 10 ft= 150 square ft                                                                                                                                                                                                                                                                                                                     |  |  |  |
| Implementation                                    | : | <ul> <li>He has 2 cow and 1 calf in his farm.</li> <li>Average Daily milk production is 15 liter and milk price is BDT 60.</li> <li>The business is operating by entrepreneur. Existing no employee.</li> <li>The farm is owned.</li> <li>Collects goods from Shivrampur &amp; Joypara Hat.</li> <li>Agreed grace period is 3 months.</li> </ul> |  |  |  |

| Investment Breakdown               |   |        |          |      |          |          |          |  |
|------------------------------------|---|--------|----------|------|----------|----------|----------|--|
| Existing                           |   |        |          |      | Proposed |          |          |  |
| Particulars Qty. Unit Price Amount |   |        | Qty.     | Unit | Amount   | Proposed |          |  |
|                                    |   |        | (BDT)    |      | Price    | (BDT)    | Total    |  |
| Cow                                | 2 | 80,000 | 1,60,000 | 1    | 50,000   | 50,000   | 2,10,000 |  |
| Calf                               | 1 | 40,000 | 40,000   | 0    | 0        | 0        | 40,000   |  |
| Total                              | 3 |        | 2,00,000 | 1    |          | 50,000   | 2,50,000 |  |