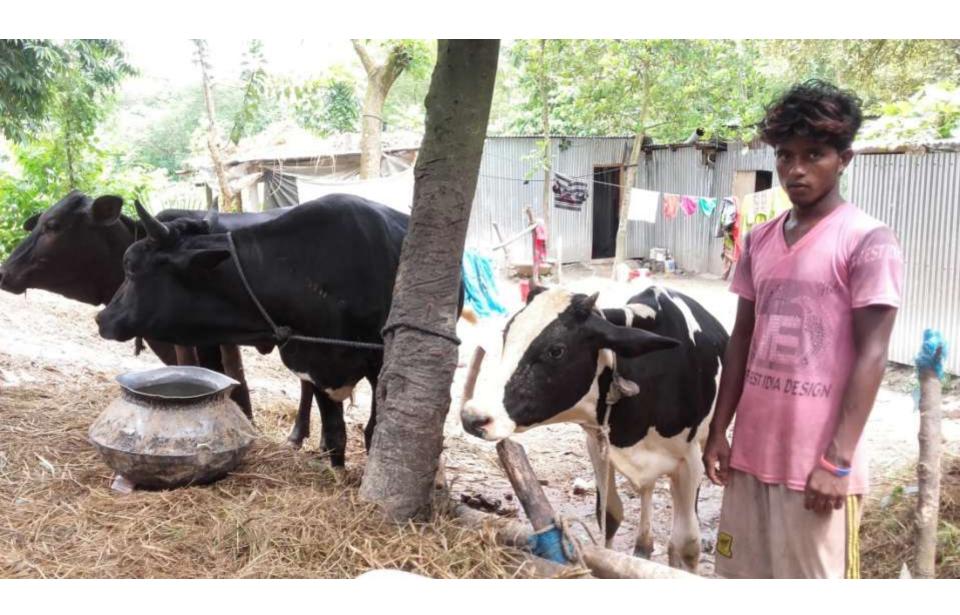

| Proposed Nobin Udyokta Business Info              |   |                                                                                                                                                                                                                                                                                                                                                  |  |  |  |
|---------------------------------------------------|---|--------------------------------------------------------------------------------------------------------------------------------------------------------------------------------------------------------------------------------------------------------------------------------------------------------------------------------------------------|--|--|--|
| Business Name                                     | : | BINA DAIRY FARM                                                                                                                                                                                                                                                                                                                                  |  |  |  |
| Location                                          | : | Mailail, Nawabgonj                                                                                                                                                                                                                                                                                                                               |  |  |  |
| Total Investment in BDT                           | : | BDT 2,50,000/-                                                                                                                                                                                                                                                                                                                                   |  |  |  |
| Financing                                         | : | Self BDT 2,00,000/- (from existing business) 80% Required Investment BDT 50,000/- (as equity) 20%                                                                                                                                                                                                                                                |  |  |  |
| Present salary/drawings from business (estimates) | : | BDT 5,000                                                                                                                                                                                                                                                                                                                                        |  |  |  |
| Proposed Salary                                   | : | BDT 5,000                                                                                                                                                                                                                                                                                                                                        |  |  |  |
| Size of shop                                      | : | 15 ft x 10 ft= 150 square ft                                                                                                                                                                                                                                                                                                                     |  |  |  |
| Implementation                                    | : | <ul> <li>He has 2 cow and 1 calf in his farm.</li> <li>Average Daily milk production is 15 liter and milk price is BDT 60.</li> <li>The business is operating by entrepreneur. Existing no employee.</li> <li>The farm is owned.</li> <li>Collects goods from Shivrampur &amp; Joypara Hat.</li> <li>Agreed grace period is 3 months.</li> </ul> |  |  |  |