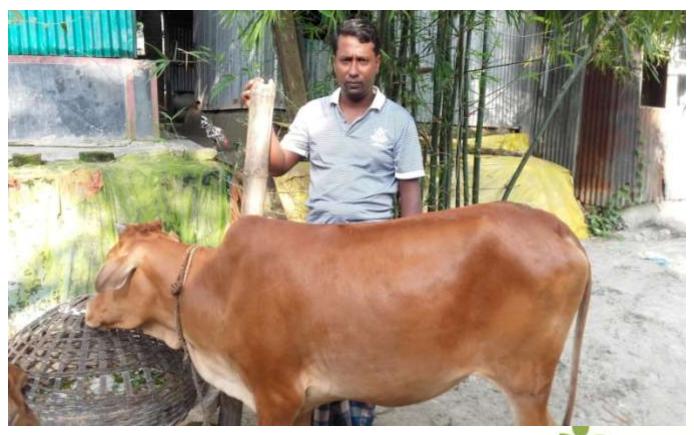

| Proposed Nobin Udyokta Business Info              |   |                                                                                                                                                                                                                                                                                                                                                  |  |  |  |
|---------------------------------------------------|---|--------------------------------------------------------------------------------------------------------------------------------------------------------------------------------------------------------------------------------------------------------------------------------------------------------------------------------------------------|--|--|--|
| Business Name                                     | : | BINA DAIRY FARM                                                                                                                                                                                                                                                                                                                                  |  |  |  |
| Location                                          | : | Mailail, Nawabgonj                                                                                                                                                                                                                                                                                                                               |  |  |  |
| Total Investment in BDT                           | : | BDT 2,50,000/-                                                                                                                                                                                                                                                                                                                                   |  |  |  |
| Financing                                         | : | Self BDT 2,00,000/- (from existing business) 80% Required Investment BDT 50,000/- (as equity) 20%                                                                                                                                                                                                                                                |  |  |  |
| Present salary/drawings from business (estimates) | : | BDT 5,000                                                                                                                                                                                                                                                                                                                                        |  |  |  |
| Proposed Salary                                   | : | BDT 5,000                                                                                                                                                                                                                                                                                                                                        |  |  |  |
| Size of shop                                      | : | 15 ft x 10 ft= 150 square ft                                                                                                                                                                                                                                                                                                                     |  |  |  |
| Implementation                                    | : | <ul> <li>He has 2 cow and 1 calf in his farm.</li> <li>Average Daily milk production is 15 liter and milk price is BDT 60.</li> <li>The business is operating by entrepreneur. Existing no employee.</li> <li>The farm is owned.</li> <li>Collects goods from Shivrampur &amp; Joypara Hat.</li> <li>Agreed grace period is 3 months.</li> </ul> |  |  |  |

# **FAMILY PICTURE**