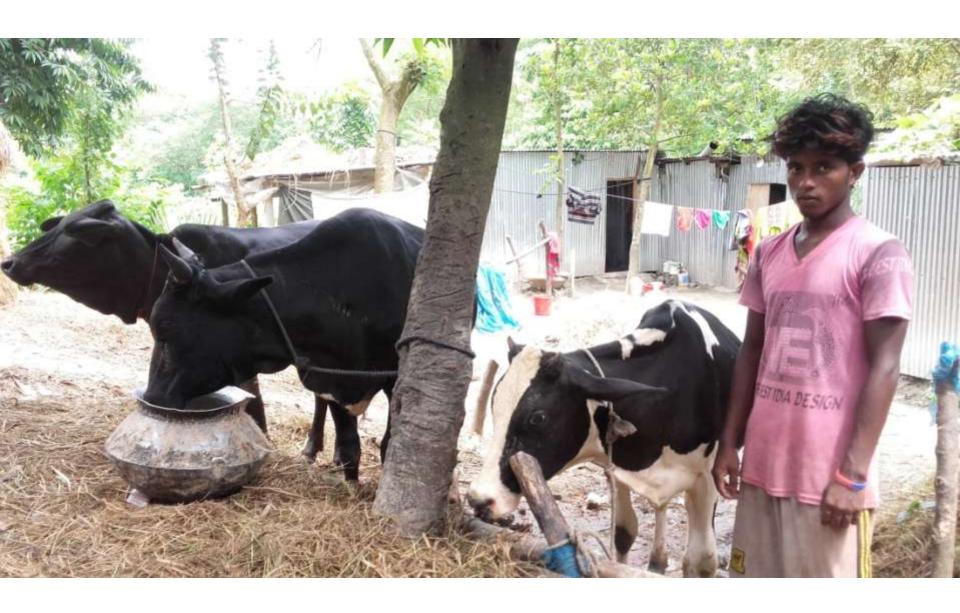

| Proposed Nobin Udyokta Business Info              |   |                                                                                                                                                                                                                                                                                                                                                  |  |  |  |
|---------------------------------------------------|---|--------------------------------------------------------------------------------------------------------------------------------------------------------------------------------------------------------------------------------------------------------------------------------------------------------------------------------------------------|--|--|--|
| Business Name                                     | : | BINA DAIRY FARM                                                                                                                                                                                                                                                                                                                                  |  |  |  |
| Location                                          | : | Mailail, Nawabgonj                                                                                                                                                                                                                                                                                                                               |  |  |  |
| Total Investment in BDT                           | : | BDT 2,50,000/-                                                                                                                                                                                                                                                                                                                                   |  |  |  |
| Financing                                         | : | Self BDT 2,00,000/- (from existing business) 80% Required Investment BDT 50,000/- (as equity) 20%                                                                                                                                                                                                                                                |  |  |  |
| Present salary/drawings from business (estimates) | : | BDT 5,000                                                                                                                                                                                                                                                                                                                                        |  |  |  |
| Proposed Salary                                   | : | BDT 5,000                                                                                                                                                                                                                                                                                                                                        |  |  |  |
| Size of shop                                      | : | 15 ft x 10 ft= 150 square ft                                                                                                                                                                                                                                                                                                                     |  |  |  |
| Implementation                                    | : | <ul> <li>He has 2 cow and 1 calf in his farm.</li> <li>Average Daily milk production is 15 liter and milk price is BDT 60.</li> <li>The business is operating by entrepreneur. Existing no employee.</li> <li>The farm is owned.</li> <li>Collects goods from Shivrampur &amp; Joypara Hat.</li> <li>Agreed grace period is 3 months.</li> </ul> |  |  |  |