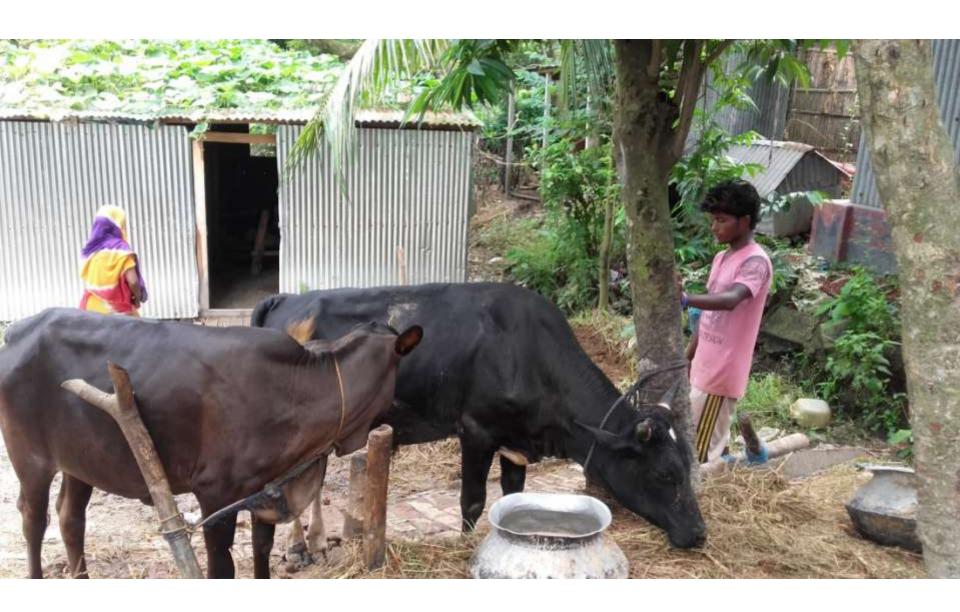

| Proposed Nobin Udyokta Business Info              |   |                                                                                                                                                                                                                                                                                                                                                  |  |  |  |
|---------------------------------------------------|---|--------------------------------------------------------------------------------------------------------------------------------------------------------------------------------------------------------------------------------------------------------------------------------------------------------------------------------------------------|--|--|--|
| Business Name                                     | : | BINA DAIRY FARM                                                                                                                                                                                                                                                                                                                                  |  |  |  |
| Location                                          | : | Mailail, Nawabgonj                                                                                                                                                                                                                                                                                                                               |  |  |  |
| Total Investment in BDT                           | : | BDT 2,50,000/-                                                                                                                                                                                                                                                                                                                                   |  |  |  |
| Financing                                         | : | Self BDT 2,00,000/- (from existing business) 80% Required Investment BDT 50,000/- (as equity) 20%                                                                                                                                                                                                                                                |  |  |  |
| Present salary/drawings from business (estimates) | : | BDT 5,000                                                                                                                                                                                                                                                                                                                                        |  |  |  |
| Proposed Salary                                   | : | BDT 5,000                                                                                                                                                                                                                                                                                                                                        |  |  |  |
| Size of shop                                      | : | 15 ft x 10 ft= 150 square ft                                                                                                                                                                                                                                                                                                                     |  |  |  |
| Implementation                                    | : | <ul> <li>He has 2 cow and 1 calf in his farm.</li> <li>Average Daily milk production is 15 liter and milk price is BDT 60.</li> <li>The business is operating by entrepreneur. Existing no employee.</li> <li>The farm is owned.</li> <li>Collects goods from Shivrampur &amp; Joypara Hat.</li> <li>Agreed grace period is 3 months.</li> </ul> |  |  |  |