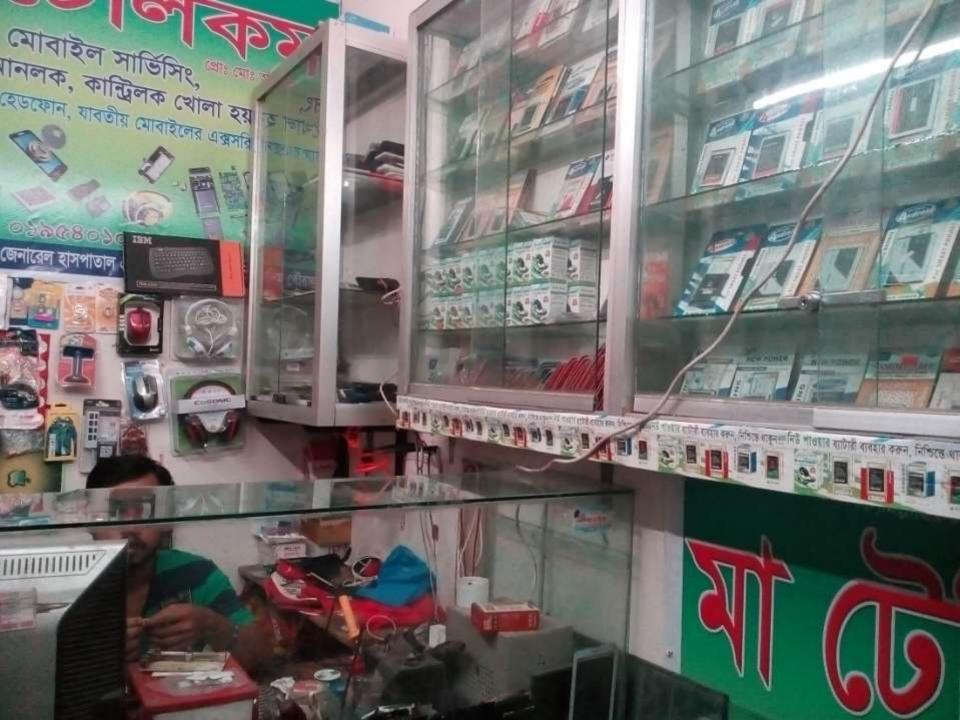

# Pictures

| Proposed Nobin Udyokta Business Info              |   |                                                                                                                                                                                                                                                                                                                                                                                                 |  |  |
|---------------------------------------------------|---|-------------------------------------------------------------------------------------------------------------------------------------------------------------------------------------------------------------------------------------------------------------------------------------------------------------------------------------------------------------------------------------------------|--|--|
| Business Name                                     | : | MA TELECOM                                                                                                                                                                                                                                                                                                                                                                                      |  |  |
| Location                                          | : | Rikabi bazar, Munshiganj Sadar, Munshiganj                                                                                                                                                                                                                                                                                                                                                      |  |  |
| Total Investment in BDT                           | : | BDT 1,60,000/-                                                                                                                                                                                                                                                                                                                                                                                  |  |  |
| Financing                                         | : | Self BDT 100,000(from existing business)63%                                                                                                                                                                                                                                                                                                                                                     |  |  |
|                                                   |   | Required Investment BDT 60,000(as equity) 37 %                                                                                                                                                                                                                                                                                                                                                  |  |  |
| Present salary/drawings from business (estimates) | : | BDT 5,000                                                                                                                                                                                                                                                                                                                                                                                       |  |  |
| Proposed Salary                                   | : | BDT 5,000                                                                                                                                                                                                                                                                                                                                                                                       |  |  |
| Size of shop                                      | : | 10 ft x 10 ft= 100 square ft                                                                                                                                                                                                                                                                                                                                                                    |  |  |
| Security of the shop                              | : | 50,000                                                                                                                                                                                                                                                                                                                                                                                          |  |  |
| Implementation                                    | : | <ul> <li>The business is planned to be scaled up by investment in existing goods like Mobile, charger, Betary, Computer, etc.</li> <li>Average 20% gain on sale.</li> <li>The business is operating by entrepreneur. Existing no employee.</li> <li>He is doing his business in rent place.</li> <li>Collects goods from Gulishtan, Dhaka.</li> <li>Agreed grace period is 3 months.</li> </ul> |  |  |