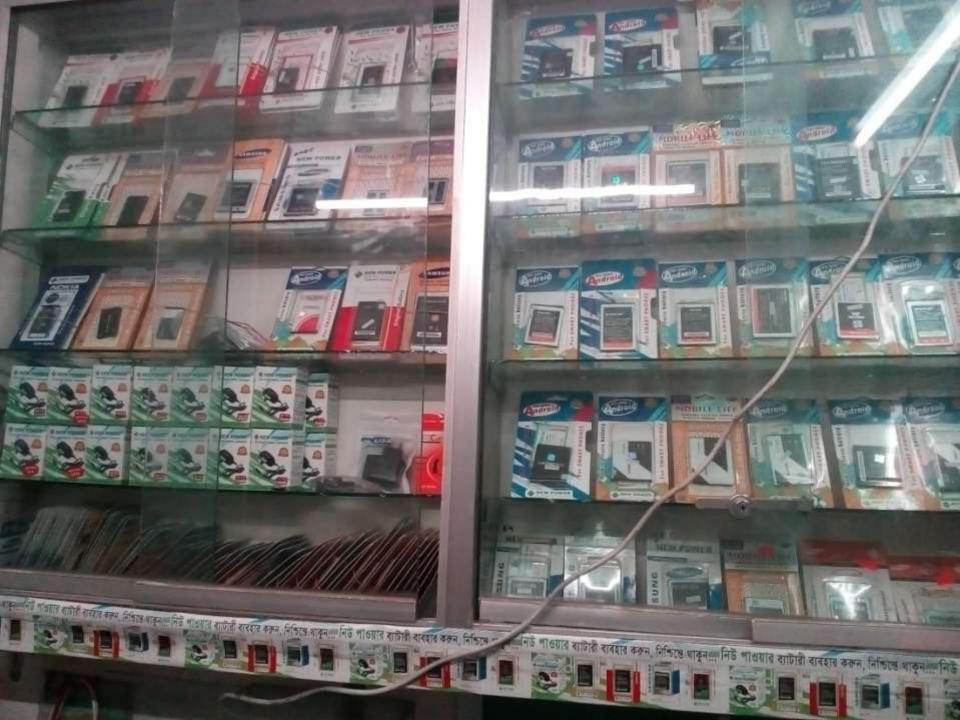

# Pictures

| Proposed Nobin Udyokta Business Info              |   |                                                                                                                                                                                                                                                                                                                                                                                                 |  |  |
|---------------------------------------------------|---|-------------------------------------------------------------------------------------------------------------------------------------------------------------------------------------------------------------------------------------------------------------------------------------------------------------------------------------------------------------------------------------------------|--|--|
| Business Name                                     | : | MA TELECOM                                                                                                                                                                                                                                                                                                                                                                                      |  |  |
| Location                                          | : | Rikabi bazar, Munshiganj Sadar, Munshiganj                                                                                                                                                                                                                                                                                                                                                      |  |  |
| Total Investment in BDT                           | : | BDT 1,60,000/-                                                                                                                                                                                                                                                                                                                                                                                  |  |  |
| Financing                                         | : | Self BDT 100,000(from existing business)63%                                                                                                                                                                                                                                                                                                                                                     |  |  |
|                                                   |   | Required Investment BDT 60,000(as equity) 37 %                                                                                                                                                                                                                                                                                                                                                  |  |  |
| Present salary/drawings from business (estimates) | : | BDT 5,000                                                                                                                                                                                                                                                                                                                                                                                       |  |  |
| Proposed Salary                                   | : | BDT 5,000                                                                                                                                                                                                                                                                                                                                                                                       |  |  |
| Size of shop                                      | : | 10 ft x 10 ft= 100 square ft                                                                                                                                                                                                                                                                                                                                                                    |  |  |
| Security of the shop                              | : | 50,000                                                                                                                                                                                                                                                                                                                                                                                          |  |  |
| Implementation                                    | : | <ul> <li>The business is planned to be scaled up by investment in existing goods like Mobile, charger, Betary, Computer, etc.</li> <li>Average 20% gain on sale.</li> <li>The business is operating by entrepreneur. Existing no employee.</li> <li>He is doing his business in rent place.</li> <li>Collects goods from Gulishtan, Dhaka.</li> <li>Agreed grace period is 3 months.</li> </ul> |  |  |