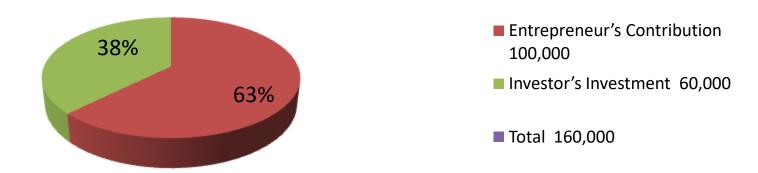

| Proposed Nobin Udyokta Business Info              |   |                                                                                                                                                                                                                                                                                                                                                                                                 |  |  |
|---------------------------------------------------|---|-------------------------------------------------------------------------------------------------------------------------------------------------------------------------------------------------------------------------------------------------------------------------------------------------------------------------------------------------------------------------------------------------|--|--|
| Business Name                                     | : | MA TELECOM                                                                                                                                                                                                                                                                                                                                                                                      |  |  |
| Location                                          | : | Rikabi bazar, Munshiganj Sadar, Munshiganj                                                                                                                                                                                                                                                                                                                                                      |  |  |
| Total Investment in BDT                           | : | BDT 1,60,000/-                                                                                                                                                                                                                                                                                                                                                                                  |  |  |
| Financing                                         | : | Self BDT 100,000(from existing business)63%                                                                                                                                                                                                                                                                                                                                                     |  |  |
|                                                   |   | Required Investment BDT 60,000(as equity) 37 %                                                                                                                                                                                                                                                                                                                                                  |  |  |
| Present salary/drawings from business (estimates) | : | BDT 5,000                                                                                                                                                                                                                                                                                                                                                                                       |  |  |
| Proposed Salary                                   | : | BDT 5,000                                                                                                                                                                                                                                                                                                                                                                                       |  |  |
| Size of shop                                      | : | 10 ft x 10 ft= 100 square ft                                                                                                                                                                                                                                                                                                                                                                    |  |  |
| Security of the shop                              | : | 50,000                                                                                                                                                                                                                                                                                                                                                                                          |  |  |
| Implementation                                    | : | <ul> <li>The business is planned to be scaled up by investment in existing goods like Mobile, charger, Betary, Computer, etc.</li> <li>Average 20% gain on sale.</li> <li>The business is operating by entrepreneur. Existing no employee.</li> <li>He is doing his business in rent place.</li> <li>Collects goods from Gulishtan, Dhaka.</li> <li>Agreed grace period is 3 months.</li> </ul> |  |  |

| Investment Breakdown |          |          |                |  |  |
|----------------------|----------|----------|----------------|--|--|
| Particulars          | Existing | Proposed | Proposed Total |  |  |
| Mobile (15*4000)     | 60,000   | 50000    | 110,000        |  |  |
| Chager (50*100)      | 5,000    | 5,000    | 10,000         |  |  |
| Betary (40*200)      | 8,000    | 0        | 8,000          |  |  |
| Caching (70*100)     | 7,000    |          | 7,000          |  |  |
| Other                | 20,000   | 5,000    | 25,000         |  |  |
| Total                | 100,000  | 60,000   | 160,000        |  |  |