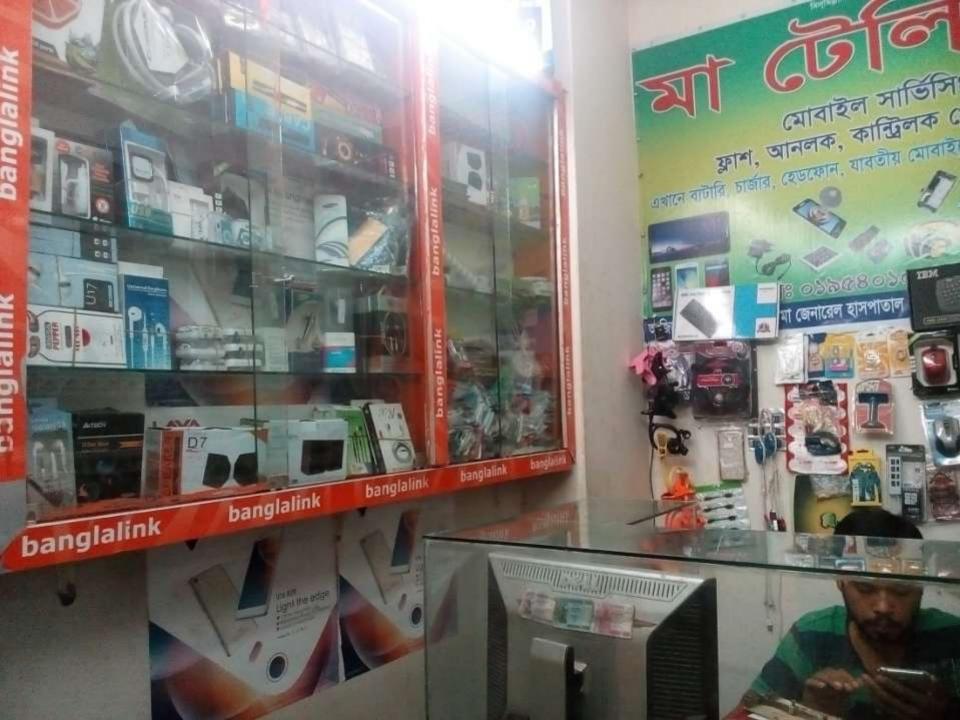

| Proposed Nobin Udyokta Business Info              |   |                                                                                                                                                                                                                                                                                                                                                                                                 |  |  |
|---------------------------------------------------|---|-------------------------------------------------------------------------------------------------------------------------------------------------------------------------------------------------------------------------------------------------------------------------------------------------------------------------------------------------------------------------------------------------|--|--|
| Business Name                                     | : | MA TELECOM                                                                                                                                                                                                                                                                                                                                                                                      |  |  |
| Location                                          | : | Rikabi bazar, Munshiganj Sadar, Munshiganj                                                                                                                                                                                                                                                                                                                                                      |  |  |
| Total Investment in BDT                           | : | BDT 1,60,000/-                                                                                                                                                                                                                                                                                                                                                                                  |  |  |
| Financing                                         | : | Self BDT 100,000(from existing business)63%                                                                                                                                                                                                                                                                                                                                                     |  |  |
|                                                   |   | Required Investment BDT 60,000(as equity) 37 %                                                                                                                                                                                                                                                                                                                                                  |  |  |
| Present salary/drawings from business (estimates) | : | BDT 5,000                                                                                                                                                                                                                                                                                                                                                                                       |  |  |
| Proposed Salary                                   | : | BDT 5,000                                                                                                                                                                                                                                                                                                                                                                                       |  |  |
| Size of shop                                      | : | 10 ft x 10 ft= 100 square ft                                                                                                                                                                                                                                                                                                                                                                    |  |  |
| Security of the shop                              | : | 50,000                                                                                                                                                                                                                                                                                                                                                                                          |  |  |
| Implementation                                    | : | <ul> <li>The business is planned to be scaled up by investment in existing goods like Mobile, charger, Betary, Computer, etc.</li> <li>Average 20% gain on sale.</li> <li>The business is operating by entrepreneur. Existing no employee.</li> <li>He is doing his business in rent place.</li> <li>Collects goods from Gulishtan, Dhaka.</li> <li>Agreed grace period is 3 months.</li> </ul> |  |  |