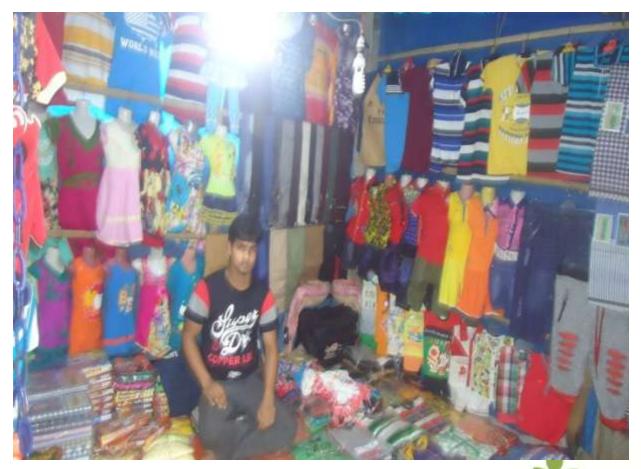

| Proposed Nobin Udyokta Business Info                 |            |                                                                                                                                                                                                                                                                                                                                    |  |  |  |  |
|------------------------------------------------------|------------|------------------------------------------------------------------------------------------------------------------------------------------------------------------------------------------------------------------------------------------------------------------------------------------------------------------------------------|--|--|--|--|
| Business Name                                        | :          | MASTER FASION                                                                                                                                                                                                                                                                                                                      |  |  |  |  |
| Location                                             | :          | Vill: GOYALKHILI, P.O:ROHITPUR P.S: Karanigong Dist:<br>Dhaka                                                                                                                                                                                                                                                                      |  |  |  |  |
| Total Investment in BDT                              | :          | BDT 310,000                                                                                                                                                                                                                                                                                                                        |  |  |  |  |
| Financing                                            | :          | Self BDT 250,000(from existing business) 81%                                                                                                                                                                                                                                                                                       |  |  |  |  |
|                                                      | $\square'$ | Required Investment BDT 60,000(as equity) 19%                                                                                                                                                                                                                                                                                      |  |  |  |  |
| Present salary/drawings<br>from business (estimates) | :          | BDT 5,000                                                                                                                                                                                                                                                                                                                          |  |  |  |  |
| Proposed Salary                                      | :          | BDT 5000                                                                                                                                                                                                                                                                                                                           |  |  |  |  |
| Size of shop                                         | :          | 12ft x 16ft= 192 square ft                                                                                                                                                                                                                                                                                                         |  |  |  |  |
| Security of the shop                                 | :          | BDT 0                                                                                                                                                                                                                                                                                                                              |  |  |  |  |
| Implementation :                                     |            | <ul> <li>The business is planned to be scaled up by investment in exis<br/>Jents Ladies new-born &amp; baby items Etc .</li> <li>Average 15% gain on sale.</li> <li>The business is operating by entrepreneur.</li> <li>The shop is won.</li> <li>Collects goods from Dhaka .</li> <li>Agreed grace period is 3 months.</li> </ul> |  |  |  |  |