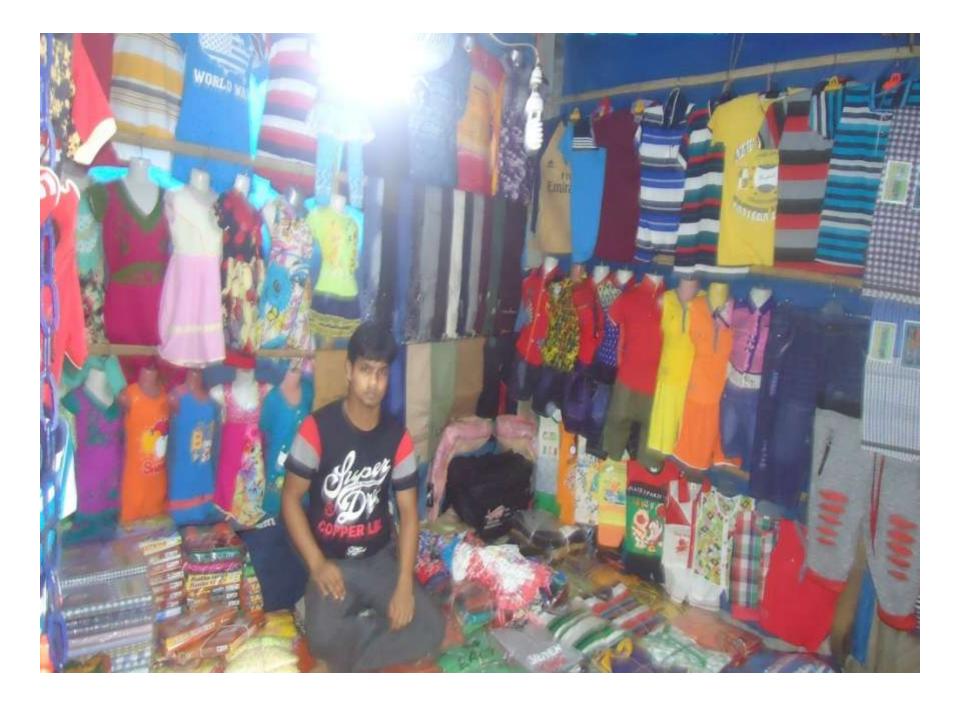

| Proposed Nobin Udyokta Business Info                 |            |                                                                                                                                                                                                                                                                                                                                    |  |  |  |  |
|------------------------------------------------------|------------|------------------------------------------------------------------------------------------------------------------------------------------------------------------------------------------------------------------------------------------------------------------------------------------------------------------------------------|--|--|--|--|
| Business Name                                        | :          | MASTER FASION                                                                                                                                                                                                                                                                                                                      |  |  |  |  |
| Location                                             | :          | Vill: GOYALKHILI, P.O:ROHITPUR P.S: Karanigong Dist:<br>Dhaka                                                                                                                                                                                                                                                                      |  |  |  |  |
| Total Investment in BDT                              | :          | BDT 310,000                                                                                                                                                                                                                                                                                                                        |  |  |  |  |
| Financing                                            | :          | Self BDT 250,000(from existing business) 81%                                                                                                                                                                                                                                                                                       |  |  |  |  |
|                                                      | $\square'$ | Required Investment BDT 60,000(as equity) 19%                                                                                                                                                                                                                                                                                      |  |  |  |  |
| Present salary/drawings<br>from business (estimates) | :          | BDT 5,000                                                                                                                                                                                                                                                                                                                          |  |  |  |  |
| Proposed Salary                                      | :          | BDT 5000                                                                                                                                                                                                                                                                                                                           |  |  |  |  |
| Size of shop                                         | :          | 12ft x 16ft= 192 square ft                                                                                                                                                                                                                                                                                                         |  |  |  |  |
| Security of the shop                                 | :          | BDT 0                                                                                                                                                                                                                                                                                                                              |  |  |  |  |
| Implementation :                                     |            | <ul> <li>The business is planned to be scaled up by investment in exis<br/>Jents Ladies new-born &amp; baby items Etc .</li> <li>Average 15% gain on sale.</li> <li>The business is operating by entrepreneur.</li> <li>The shop is won.</li> <li>Collects goods from Dhaka .</li> <li>Agreed grace period is 3 months.</li> </ul> |  |  |  |  |