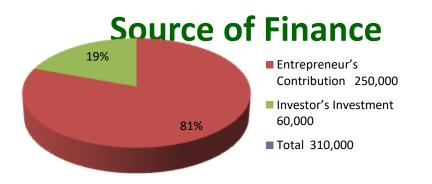

| Proposed Nobin Udyokta Business Info                 |            |                                                                                                                                                                                                                                                                                                                                    |  |  |  |  |
|------------------------------------------------------|------------|------------------------------------------------------------------------------------------------------------------------------------------------------------------------------------------------------------------------------------------------------------------------------------------------------------------------------------|--|--|--|--|
| Business Name                                        | :          | MASTER FASION                                                                                                                                                                                                                                                                                                                      |  |  |  |  |
| Location                                             | :          | Vill: GOYALKHILI, P.O:ROHITPUR P.S: Karanigong Dist:<br>Dhaka                                                                                                                                                                                                                                                                      |  |  |  |  |
| Total Investment in BDT                              | :          | BDT 310,000                                                                                                                                                                                                                                                                                                                        |  |  |  |  |
| Financing                                            | :          | Self BDT 250,000(from existing business) 81%                                                                                                                                                                                                                                                                                       |  |  |  |  |
|                                                      | $\square'$ | Required Investment BDT 60,000(as equity) 19%                                                                                                                                                                                                                                                                                      |  |  |  |  |
| Present salary/drawings<br>from business (estimates) | :          | BDT 5,000                                                                                                                                                                                                                                                                                                                          |  |  |  |  |
| Proposed Salary                                      | :          | BDT 5000                                                                                                                                                                                                                                                                                                                           |  |  |  |  |
| Size of shop                                         | :          | 12ft x 16ft= 192 square ft                                                                                                                                                                                                                                                                                                         |  |  |  |  |
| Security of the shop                                 | :          | BDT 0                                                                                                                                                                                                                                                                                                                              |  |  |  |  |
| Implementation :                                     |            | <ul> <li>The business is planned to be scaled up by investment in exis<br/>Jents Ladies new-born &amp; baby items Etc .</li> <li>Average 15% gain on sale.</li> <li>The business is operating by entrepreneur.</li> <li>The shop is won.</li> <li>Collects goods from Dhaka .</li> <li>Agreed grace period is 3 months.</li> </ul> |  |  |  |  |

| Investment Breakdown |       |            |              |                |               |                 |                   |  |
|----------------------|-------|------------|--------------|----------------|---------------|-----------------|-------------------|--|
|                      | Exist | ing        | Proposed     |                |               |                 |                   |  |
| Particulars          | Qty.  | Unit Price | Amount (BDT) | Qty.           | Unit<br>Price | Amount<br>(BDT) | Proposed<br>Total |  |
| Jama- Kapur          |       |            | 250000       | Jama-<br>Kapur | -             | 60000           |                   |  |
| TOTAL                |       |            | 250000       |                |               | 60000           | 310000            |  |