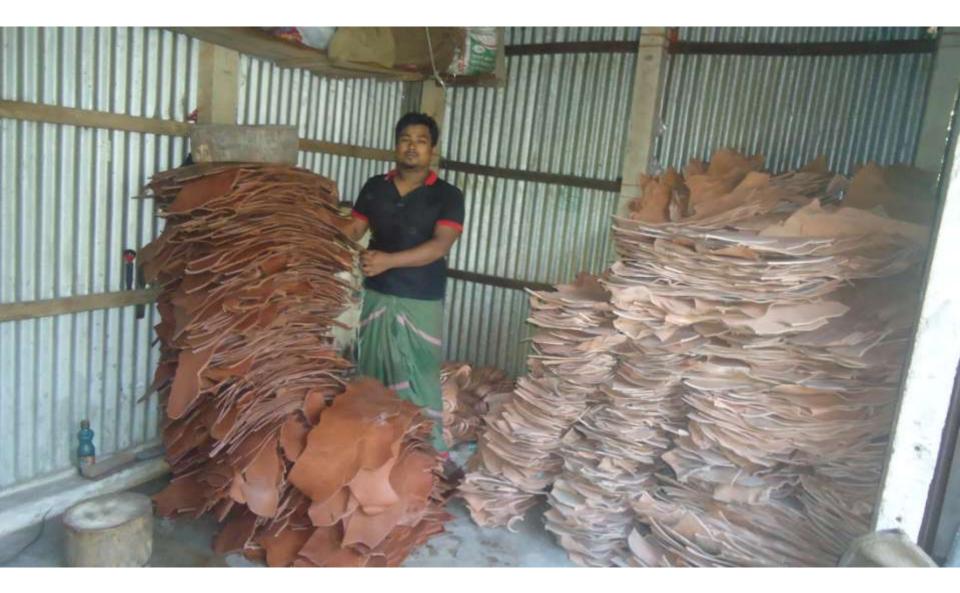

| : |                                                                                                                                                                                                                                                                                                     |  |  |  |
|---|-----------------------------------------------------------------------------------------------------------------------------------------------------------------------------------------------------------------------------------------------------------------------------------------------------|--|--|--|
|   | LOKKI ENTERPRISE                                                                                                                                                                                                                                                                                    |  |  |  |
| • | /ill: risipara, P.O: Baghoir, P.S:Karanigong Dist: Dhaka                                                                                                                                                                                                                                            |  |  |  |
| : | BDT 340000                                                                                                                                                                                                                                                                                          |  |  |  |
| • | Self BDT 270,000(from existing business) 79%<br>Required Investment BDT 70,000(as equity) 21%                                                                                                                                                                                                       |  |  |  |
| : | BDT 5,000                                                                                                                                                                                                                                                                                           |  |  |  |
| : | BDT 5000                                                                                                                                                                                                                                                                                            |  |  |  |
| : | 30ft x 10ft= 300 square ft                                                                                                                                                                                                                                                                          |  |  |  |
| : | BDT 0                                                                                                                                                                                                                                                                                               |  |  |  |
| • | <ul> <li>The business is planned to be scaled up by investment in exis<br/>Leather Etc .</li> <li>Average 15% gain on sale.</li> <li>The business is operating by entrepreneur.</li> <li>The shop is won.</li> <li>Collects goods from Dhaka .</li> <li>Agreed grace period is 3 months.</li> </ul> |  |  |  |
|   | •                                                                                                                                                                                                                                                                                                   |  |  |  |