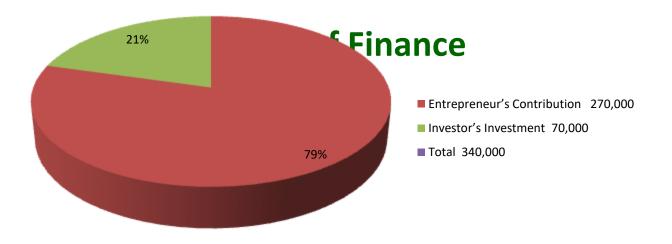

| Investment Breakdown |       |                         |          |      |               |                 |                   |  |
|----------------------|-------|-------------------------|----------|------|---------------|-----------------|-------------------|--|
|                      | Exist | ing                     | Proposed |      |               |                 |                   |  |
| Particulars          | Qty.  | Unit Price Amount (BDT) |          | Qty. | Unit<br>Price | Amount<br>(BDT) | Proposed<br>Total |  |
| Leather              | 150   | 1800                    | 270,000  | 40   | 1750          | 70000           |                   |  |
| TOTAL                |       |                         | 270,000  |      |               | 70000           | 340000            |  |