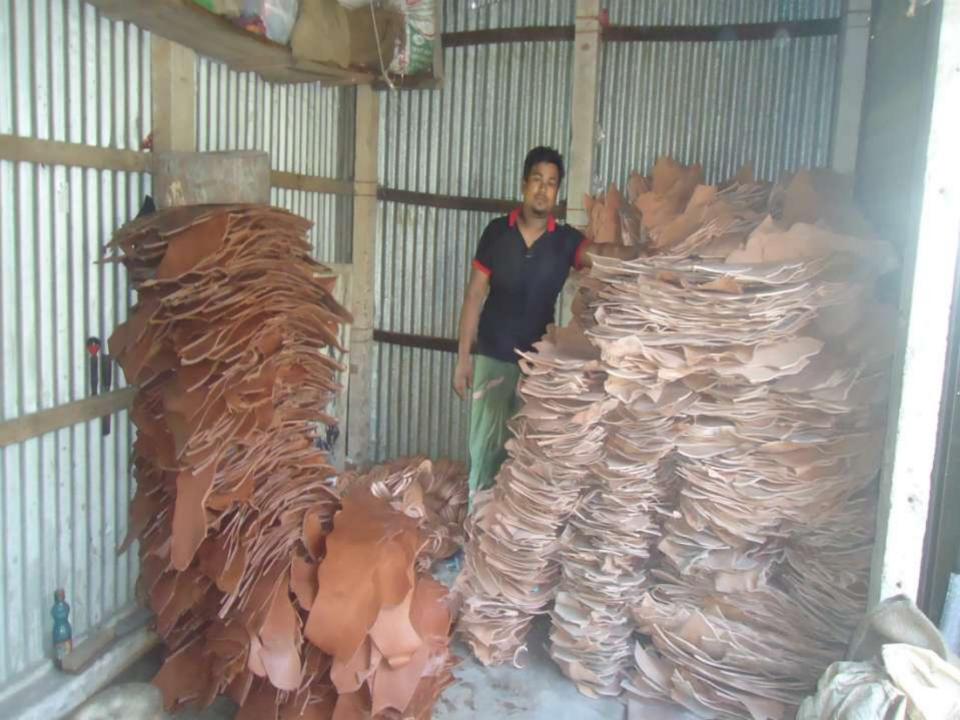

| : |                                                                                                                                                                                                                                                                                                     |  |  |  |
|---|-----------------------------------------------------------------------------------------------------------------------------------------------------------------------------------------------------------------------------------------------------------------------------------------------------|--|--|--|
|   | LOKKI ENTERPRISE                                                                                                                                                                                                                                                                                    |  |  |  |
| • | /ill: risipara, P.O: Baghoir, P.S:Karanigong Dist: Dhaka                                                                                                                                                                                                                                            |  |  |  |
| : | BDT 340000                                                                                                                                                                                                                                                                                          |  |  |  |
| • | Self BDT 270,000(from existing business) 79%<br>Required Investment BDT 70,000(as equity) 21%                                                                                                                                                                                                       |  |  |  |
| : | BDT 5,000                                                                                                                                                                                                                                                                                           |  |  |  |
| : | BDT 5000                                                                                                                                                                                                                                                                                            |  |  |  |
| : | 30ft x 10ft= 300 square ft                                                                                                                                                                                                                                                                          |  |  |  |
| : | BDT 0                                                                                                                                                                                                                                                                                               |  |  |  |
| • | <ul> <li>The business is planned to be scaled up by investment in exis<br/>Leather Etc .</li> <li>Average 15% gain on sale.</li> <li>The business is operating by entrepreneur.</li> <li>The shop is won.</li> <li>Collects goods from Dhaka .</li> <li>Agreed grace period is 3 months.</li> </ul> |  |  |  |
|   | •                                                                                                                                                                                                                                                                                                   |  |  |  |