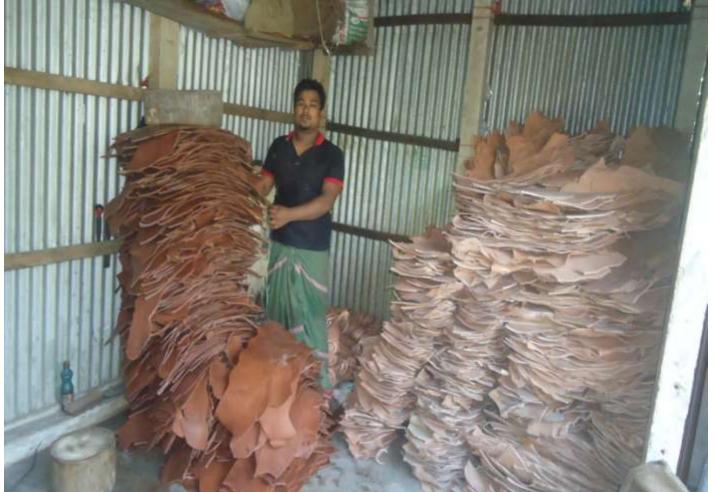

| : |                                                                                                                                                                                                                                                                                                     |  |  |  |
|---|-----------------------------------------------------------------------------------------------------------------------------------------------------------------------------------------------------------------------------------------------------------------------------------------------------|--|--|--|
|   | LOKKI ENTERPRISE                                                                                                                                                                                                                                                                                    |  |  |  |
| • | /ill: risipara, P.O: Baghoir, P.S:Karanigong Dist: Dhaka                                                                                                                                                                                                                                            |  |  |  |
| : | BDT 340000                                                                                                                                                                                                                                                                                          |  |  |  |
| • | Self BDT 270,000(from existing business) 79%<br>Required Investment BDT 70,000(as equity) 21%                                                                                                                                                                                                       |  |  |  |
| : | BDT 5,000                                                                                                                                                                                                                                                                                           |  |  |  |
| : | BDT 5000                                                                                                                                                                                                                                                                                            |  |  |  |
| : | 30ft x 10ft= 300 square ft                                                                                                                                                                                                                                                                          |  |  |  |
| : | BDT 0                                                                                                                                                                                                                                                                                               |  |  |  |
| • | <ul> <li>The business is planned to be scaled up by investment in exis<br/>Leather Etc .</li> <li>Average 15% gain on sale.</li> <li>The business is operating by entrepreneur.</li> <li>The shop is won.</li> <li>Collects goods from Dhaka .</li> <li>Agreed grace period is 3 months.</li> </ul> |  |  |  |
|   | •                                                                                                                                                                                                                                                                                                   |  |  |  |