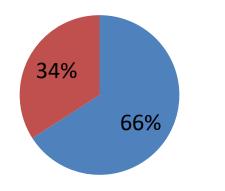

| Proposed Nobin Udyokta Business Info                 |   |                                                                                                                                                                                                                                                                                                                                                                                   |  |  |
|------------------------------------------------------|---|-----------------------------------------------------------------------------------------------------------------------------------------------------------------------------------------------------------------------------------------------------------------------------------------------------------------------------------------------------------------------------------|--|--|
| Business Name                                        | : | LUKNATH MEDICAL HAL                                                                                                                                                                                                                                                                                                                                                               |  |  |
| Location                                             | : | Zalchatro Bazaar, Modhupur,Tangail.                                                                                                                                                                                                                                                                                                                                               |  |  |
| Total Investment in BDT                              | : | BDT 176000/-                                                                                                                                                                                                                                                                                                                                                                      |  |  |
| Financing                                            | : | Self BDT 116000(from existing business) 66%<br>Investors Investment BDT 60,000(as equity) 34%                                                                                                                                                                                                                                                                                     |  |  |
| Present salary/drawings<br>from business (estimates) | : | BDT 5,000 Taka.                                                                                                                                                                                                                                                                                                                                                                   |  |  |
| Proposed Salary                                      | : | BDT 5,000 Taka.                                                                                                                                                                                                                                                                                                                                                                   |  |  |
| Size of shop                                         | : | 18ft*06ft= 108 Square ft                                                                                                                                                                                                                                                                                                                                                          |  |  |
| Security of the shop                                 | • | Nill                                                                                                                                                                                                                                                                                                                                                                              |  |  |
| Implementation                                       | : | <ul> <li>The business is planned to be scaled up by investment in existing goods like paracetamol, renitid,omeprazol,ceproscin,azitromicin etc</li> <li>Average 15% gain on sale</li> <li>The business is operating by entrepreneur. Existing no Employe.</li> <li>The Shop is Rented</li> <li>Collects goods from Modhupur.</li> <li>Agreed grace period is 3 months.</li> </ul> |  |  |