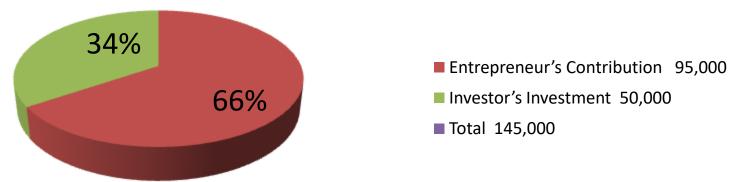

| Proposed Nobin Udyokta Business Info              |   |                                                                                                                                                                                                                                    |  |  |  |
|---------------------------------------------------|---|------------------------------------------------------------------------------------------------------------------------------------------------------------------------------------------------------------------------------------|--|--|--|
| Business Name                                     | : | SUPER STAR TAILORS                                                                                                                                                                                                                 |  |  |  |
| Location                                          | : | Te-baria bazar,Aricha road, Nagorpur                                                                                                                                                                                               |  |  |  |
| Total Investment in BDT                           | : | BDT 1,45,000/-                                                                                                                                                                                                                     |  |  |  |
| Financing                                         | : | Self BDT 95,000/-(from existing business) 66%                                                                                                                                                                                      |  |  |  |
|                                                   |   | Required Investment BDT 50,000/-(as equity) 34%                                                                                                                                                                                    |  |  |  |
| Present salary/drawings from business (estimates) | • | BDT 5,000/-                                                                                                                                                                                                                        |  |  |  |
| Proposed Salary                                   | : | BDT 5,000/-                                                                                                                                                                                                                        |  |  |  |
| Size of shop                                      | : | 20 ft x 10 ft=200 square ft                                                                                                                                                                                                        |  |  |  |
| Implementation                                    | : | <ul> <li>He has run his Business.</li> <li>The business is operating by entrepreneur. Existing two employes.</li> <li>Collects goods from Tangail</li> <li>The Shop is owned.</li> <li>Agreed grace period is 3 months.</li> </ul> |  |  |  |

|                  |      | <u> </u>   | nvestment B     | reakdown |               |                 |                   |
|------------------|------|------------|-----------------|----------|---------------|-----------------|-------------------|
| Existing         |      |            |                 | Proposed |               |                 |                   |
| Particulars      | Qty. | Unit Price | Amount<br>(BDT) | Qty.     | Unit<br>Price | Amount<br>(BDT) | Proposed<br>Total |
| One Colour Pitch | 800  | 50         | 40,000          | 400      | 50            | 20,000          | 60,000            |
| Print Cloth      | 400  | 50         | 20,000          | 200      | 50            | 10,000          | 30,000            |
| Tore Cloth       | 100  | 100        | 10,000          | 100      | 100           | 10,000          | 20,000            |
| Shirt Pitch      | 30   | 50         | 1,500           |          |               | 0               | 1,500             |
| Pant Pitch       | 20   | 500        | 10,000          |          |               | 0               | 10,000            |
| Other            |      |            | 13,500          |          |               | 10,000          | 23,500            |
|                  | 1350 | 750        | 95,000          | 700      | 200           | 50,000          | 145,000           |