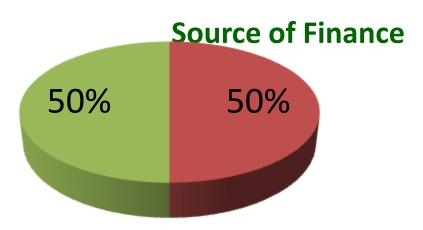

| Proposed Nobin Udyokta Business Info                 |   |                                                                                                                                                                                                                                                                                        |  |  |  |
|------------------------------------------------------|---|----------------------------------------------------------------------------------------------------------------------------------------------------------------------------------------------------------------------------------------------------------------------------------------|--|--|--|
| Business Name                                        | : | SHUMON TAILORS                                                                                                                                                                                                                                                                         |  |  |  |
| Location                                             | : | Pangbay mor mollah Market,Nagorpur,tangail                                                                                                                                                                                                                                             |  |  |  |
| Total Investment in BDT                              | : | BDT 1,00,000/-                                                                                                                                                                                                                                                                         |  |  |  |
| Financing                                            | : | Self BDT 50,000/-(from existing business) 50%                                                                                                                                                                                                                                          |  |  |  |
|                                                      |   | Required Investment BDT 50,000/-(as equity) 50%                                                                                                                                                                                                                                        |  |  |  |
| Present salary/drawings<br>from business (estimates) | : | BDT 5,000/-                                                                                                                                                                                                                                                                            |  |  |  |
| Proposed Salary                                      | : | BDT 5,000/-                                                                                                                                                                                                                                                                            |  |  |  |
| Size of shop                                         | : | 15 ft x 10 ft=150 square ft                                                                                                                                                                                                                                                            |  |  |  |
| Implementation                                       | : | <ul> <li>He has run his shop like as, Three Pitch, Cloth, ETC</li> <li>The business is operating by entrepreneur. Existing no employes.</li> <li>Collects goods from Dhaka</li> <li>The Shop is rented</li> <li>Gain on Sales 25%</li> <li>Agreed grace period is 3 months.</li> </ul> |  |  |  |