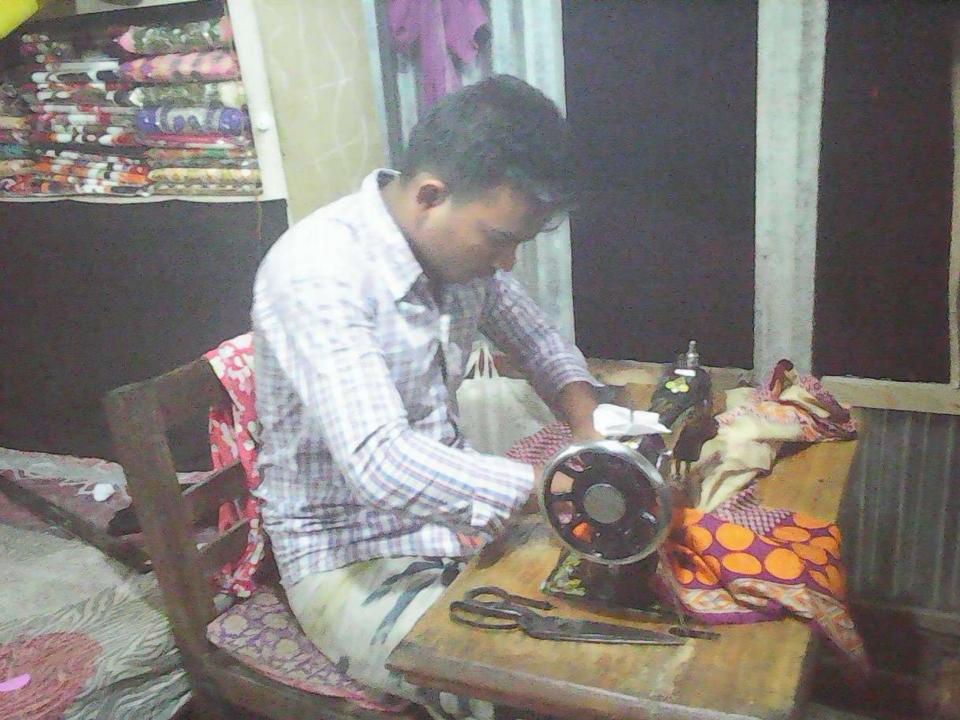

| Proposed Nobin Udyokta Business Info                 |   |                                                                                                                                                                                                                                                                                        |  |  |  |
|------------------------------------------------------|---|----------------------------------------------------------------------------------------------------------------------------------------------------------------------------------------------------------------------------------------------------------------------------------------|--|--|--|
| Business Name                                        | : | SHUMON TAILORS                                                                                                                                                                                                                                                                         |  |  |  |
| Location                                             | : | Pangbay mor mollah Market,Nagorpur,tangail                                                                                                                                                                                                                                             |  |  |  |
| Total Investment in BDT                              | : | BDT 1,00,000/-                                                                                                                                                                                                                                                                         |  |  |  |
| Financing                                            | : | Self BDT 50,000/-(from existing business) 50%                                                                                                                                                                                                                                          |  |  |  |
|                                                      |   | Required Investment BDT 50,000/-(as equity) 50%                                                                                                                                                                                                                                        |  |  |  |
| Present salary/drawings<br>from business (estimates) | : | BDT 5,000/-                                                                                                                                                                                                                                                                            |  |  |  |
| Proposed Salary                                      | : | BDT 5,000/-                                                                                                                                                                                                                                                                            |  |  |  |
| Size of shop                                         | : | 15 ft x 10 ft=150 square ft                                                                                                                                                                                                                                                            |  |  |  |
| Implementation                                       | : | <ul> <li>He has run his shop like as, Three Pitch, Cloth, ETC</li> <li>The business is operating by entrepreneur. Existing no employes.</li> <li>Collects goods from Dhaka</li> <li>The Shop is rented</li> <li>Gain on Sales 25%</li> <li>Agreed grace period is 3 months.</li> </ul> |  |  |  |