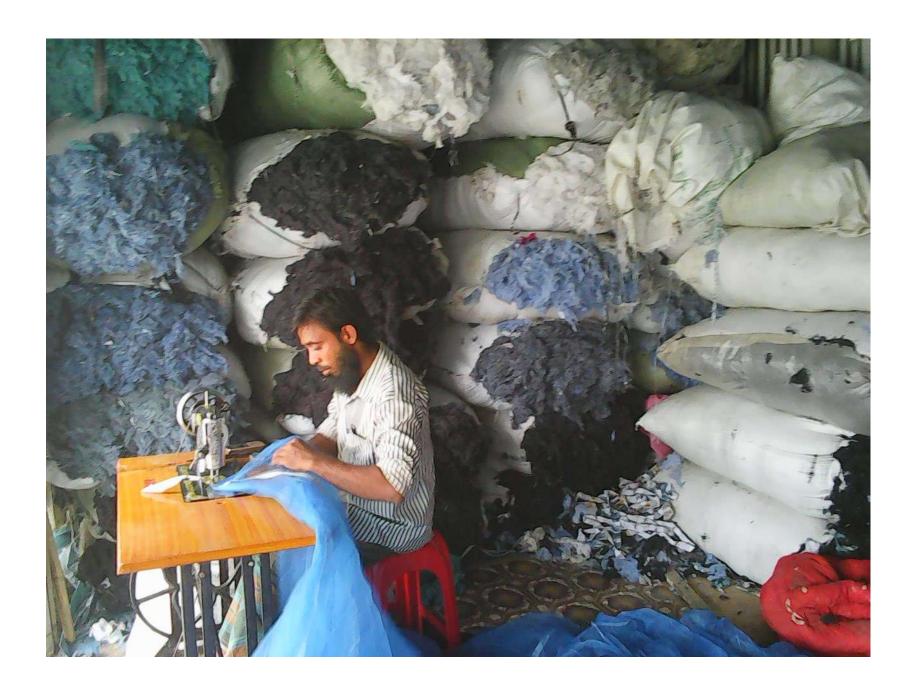

| Propo | SE | ed Nobin | Udyokta | <b>Business In</b> | ıfo |
|-------|----|----------|---------|--------------------|-----|
|       |    |          |         |                    |     |

| Business Name                                     | : | ROFIQ BEDING STORE                                                                                                                                                                                                                                                                          |  |  |  |
|---------------------------------------------------|---|---------------------------------------------------------------------------------------------------------------------------------------------------------------------------------------------------------------------------------------------------------------------------------------------|--|--|--|
| Location                                          | : | Goyhata bazar, Nagorpur, tangail                                                                                                                                                                                                                                                            |  |  |  |
| Total Investment in BDT                           | : | BDT 2,05,000/-                                                                                                                                                                                                                                                                              |  |  |  |
| Financing                                         | : | Self BDT 1,45,000/-(from existing business) 71%                                                                                                                                                                                                                                             |  |  |  |
|                                                   |   | Required Investment BDT 60,000/-(as equity) 29%                                                                                                                                                                                                                                             |  |  |  |
| Present salary/drawings from business (estimates) | : | BDT 5,000/-                                                                                                                                                                                                                                                                                 |  |  |  |
| Proposed Salary                                   | : | BDT 5,000/-                                                                                                                                                                                                                                                                                 |  |  |  |
| Size of shop                                      | : | 25 ft x 12 ft=300 square ft                                                                                                                                                                                                                                                                 |  |  |  |
| Implementation                                    | : | <ul> <li>He has run his shop like as bed cover, Pillow, cloth, ETC</li> <li>The business is operating by entrepreneur. Existing no employes.</li> <li>Collects goods from Dhaka</li> <li>The Shop is rented</li> <li>Gain on Sales 25%</li> <li>Agreed grace period is 3 months.</li> </ul> |  |  |  |

# Pictures