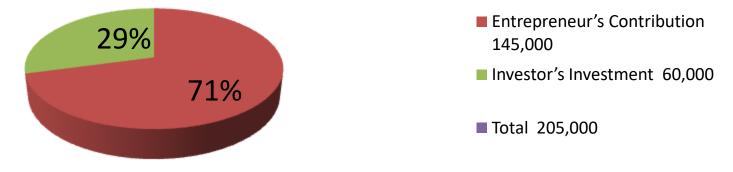

| Investment Breakdown |      |            |                 |      |               |                 |                   |
|----------------------|------|------------|-----------------|------|---------------|-----------------|-------------------|
| Existing             |      |            |                 |      | Proposed      |                 |                   |
| Particulars          | Qty. | Unit Price | Amount<br>(BDT) | Qty. | Unit<br>Price | Amount<br>(BDT) | Proposed<br>Total |
| Cotton               |      |            | 30,000          |      |               | 30,000          | 60,000            |
| Cloth                | 400  | 100        | 40,000          | 300  | 100           | 30,000          | 70,000            |
| Security             |      |            | 70,000          |      |               | 0               | 70,000            |
| Others               |      |            | 5,000           |      |               | 0               | 5,000             |
|                      | 400  | 100        | 145,000         | 300  | 100           | 60,000          | 205,000           |