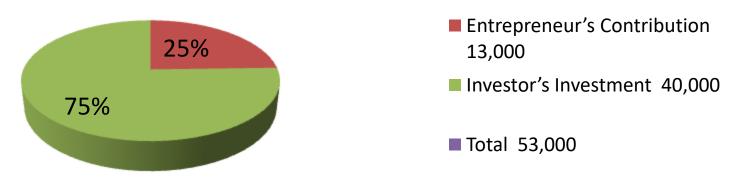

| Proposed Nobin Udyokta Business Info              |   |                                                                                                                                                                                                                     |  |  |  |  |
|---------------------------------------------------|---|---------------------------------------------------------------------------------------------------------------------------------------------------------------------------------------------------------------------|--|--|--|--|
| Business Name                                     | : | MONIR STORE                                                                                                                                                                                                         |  |  |  |  |
| Location                                          | : | Ponkby Gora Road, Nagorpur, tangail                                                                                                                                                                                 |  |  |  |  |
| Total Investment in BDT                           | : | DT 53,000/-                                                                                                                                                                                                         |  |  |  |  |
| Financing                                         | : | Self BDT 13,000/-(from existing business) 75%                                                                                                                                                                       |  |  |  |  |
|                                                   |   | Required Investment BDT 40,000/-(as equity) 25%                                                                                                                                                                     |  |  |  |  |
| Present salary/drawings from business (estimates) | : | BDT 5,000/-                                                                                                                                                                                                         |  |  |  |  |
| Proposed Salary                                   | : | BDT 5,000/-                                                                                                                                                                                                         |  |  |  |  |
| Size of shop                                      | : | 10 ft x 10 ft=100 square ft                                                                                                                                                                                         |  |  |  |  |
| Implementation                                    | : | <ul> <li>He has run his shop like as rice, salt, suger, ETC</li> <li>The business is operating by entrepreneur. Existing two employes.</li> <li>Collects goods from Nagorpur</li> <li>The Shop is owned.</li> </ul> |  |  |  |  |