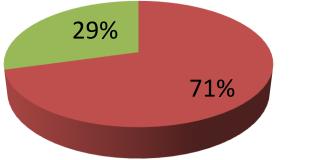

| Proposed Nobin Udyokta Business Info                 |   |                                                                                                                                                                                                                                                               |  |  |  |
|------------------------------------------------------|---|---------------------------------------------------------------------------------------------------------------------------------------------------------------------------------------------------------------------------------------------------------------|--|--|--|
| Business Name                                        | : | KHAT HOUSE                                                                                                                                                                                                                                                    |  |  |  |
| Location                                             | : | Te-baria bazar,Hospital road, Nagorpur                                                                                                                                                                                                                        |  |  |  |
| Total Investment in BDT                              | : | BDT 1,70,000/-                                                                                                                                                                                                                                                |  |  |  |
| Financing                                            | : | Self BDT 1,20,000/-(from existing business) 71%                                                                                                                                                                                                               |  |  |  |
|                                                      |   | Required Investment BDT 50,000/-(as equity) 29%                                                                                                                                                                                                               |  |  |  |
| Present salary/drawings<br>from business (estimates) | : | BDT 5,000/-                                                                                                                                                                                                                                                   |  |  |  |
| Proposed Salary                                      | : | BDT 5,000/-                                                                                                                                                                                                                                                   |  |  |  |
| Size of shop                                         | : | 20 ft x 30 ft=600 square ft                                                                                                                                                                                                                                   |  |  |  |
| Implementation                                       | : | <ul> <li>He has run his Business.</li> <li>The business is operating by entrepreneur. Existing two employes.</li> <li>Collects goods from Tangail</li> <li>The Shop is owned.</li> <li>Gain on Sales 30%</li> <li>Agreed grace period is 3 months.</li> </ul> |  |  |  |