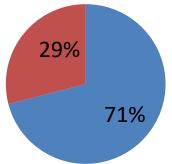

| Proposed Nobin Udyokta Business Info                    |   |                                                                                                                                                                                                                                                                                                                                  |  |  |
|---------------------------------------------------------|---|----------------------------------------------------------------------------------------------------------------------------------------------------------------------------------------------------------------------------------------------------------------------------------------------------------------------------------|--|--|
| Business Name                                           | : | RONE STIL HOUSE                                                                                                                                                                                                                                                                                                                  |  |  |
| Location                                                | : | Dhanbari Maine Road, Donbari, Tangail.                                                                                                                                                                                                                                                                                           |  |  |
| Total Investment in<br>BDT                              | : | BDT 206500                                                                                                                                                                                                                                                                                                                       |  |  |
| Financing                                               | : | Self BDT 146500 (from existing business) 71%                                                                                                                                                                                                                                                                                     |  |  |
|                                                         |   | Required Investment BDT 60,000(as equity) 29%                                                                                                                                                                                                                                                                                    |  |  |
| Present<br>salary/drawings from<br>business (estimates) | : | BDT 5,000 Taka.                                                                                                                                                                                                                                                                                                                  |  |  |
| Proposed Salary                                         | : | BDT 5,000 Taka.                                                                                                                                                                                                                                                                                                                  |  |  |
| Size of shop                                            | : | 30ft x 20 ft= 500 Square ft                                                                                                                                                                                                                                                                                                      |  |  |
| Security of the shop                                    | : | 130,000 Taka.                                                                                                                                                                                                                                                                                                                    |  |  |
| Implementation                                          | • | <ul> <li>The business is planned to be scaled up by investment in existing goods like almirah.</li> <li>Average 20% gain on sale.</li> <li>The business is operating by entrepreneur. Existing no Employee.</li> <li>The Shop is Rented</li> <li>Collects goods from Dhaka.</li> <li>Agreed grace period is 3 months.</li> </ul> |  |  |