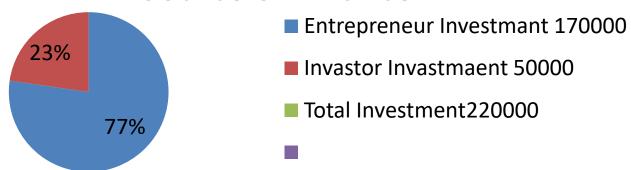

| Proposed Nobin Udyokta Business Info              |   |                                                                                                                                                                                                                                                                                                                                                   |  |  |  |
|---------------------------------------------------|---|---------------------------------------------------------------------------------------------------------------------------------------------------------------------------------------------------------------------------------------------------------------------------------------------------------------------------------------------------|--|--|--|
| Business Name                                     | : | RIDOAYN APAN FARNICHAR MARTH                                                                                                                                                                                                                                                                                                                      |  |  |  |
| Location                                          | : | jadunathpur Bazar, donbari,Tangail.                                                                                                                                                                                                                                                                                                               |  |  |  |
| Total Investment in BDT                           | : | BDT 220,000                                                                                                                                                                                                                                                                                                                                       |  |  |  |
| Financing                                         | : | Self BDT 170,000(from existing business) 77%                                                                                                                                                                                                                                                                                                      |  |  |  |
|                                                   |   | Required Investment BDT 50,000(as equity) 23%                                                                                                                                                                                                                                                                                                     |  |  |  |
| Present salary/drawings from business (estimates) | : | BDT 5,000 Taka.                                                                                                                                                                                                                                                                                                                                   |  |  |  |
| Proposed Salary                                   | : | BDT 5,000 Taka.                                                                                                                                                                                                                                                                                                                                   |  |  |  |
| Size of shop                                      | : | 10ft x 20 ft= 300 Square ft                                                                                                                                                                                                                                                                                                                       |  |  |  |
| Security of the shop                              | : | 70,000 Taka.                                                                                                                                                                                                                                                                                                                                      |  |  |  |
| Implementation                                    | : | <ul> <li>The business is planned to be scaled up by investment in existing goods like; khat sucas ,other , etc.</li> <li>Average 40% gain on sale.</li> <li>The business is operating by entrepreneur. Existing no Employee.</li> <li>The Shop is Rented</li> <li>Collects goods from Dhaka.</li> <li>Agreed grace period is 3 months.</li> </ul> |  |  |  |

| Investment Breakdown |                         |       |         |          |                   |              |          |  |
|----------------------|-------------------------|-------|---------|----------|-------------------|--------------|----------|--|
|                      | Exis                    | ting  |         | Proposed |                   |              |          |  |
| Particulars          | culars Qty. Unit Amount |       | Amount  | Qty.     | <b>Unit Price</b> | Amount (BDT) | Proposed |  |
|                      |                         | Price | (BDT)   |          |                   |              | Total    |  |
| wardrop              | 4                       | 15000 | 60,000  | 1        | 15000             | 15,000       | 75,000   |  |
| khat                 | 2                       | 25000 | 50,000  | 1        | 25000             | 25000        | 75,000   |  |
| kat                  | 100                     | 450   | 45,000  | 10       | 450               | 4,500        | 49,500   |  |
|                      | 0                       | 0     | 0       | 0        | 0                 | 0            | 0        |  |
|                      | 0                       | 0     | 0       | 0        | 0                 | 0            | 0        |  |
|                      | 0                       | 0     | 0       | 0        | 0                 | 0            | 0        |  |
|                      | 0                       | 0     | 0       | 0        | 0                 | 0            | 0        |  |
|                      | 0                       | 0     | 0       | 0        | 0                 | 0            | 0        |  |
| other                | 1                       | 15000 | 15,000  | 1        | 5500              | 5500         | 20,500   |  |
| Security             |                         |       | 0       | 0        | 0                 | 0            | 0        |  |
| Total                |                         |       | 170,000 | 0        |                   | 50,000       | 220,000  |  |