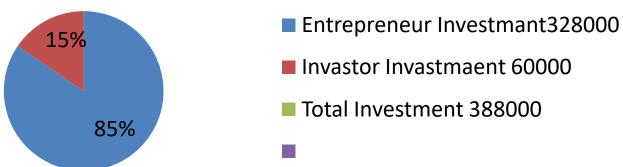

| Proposed Nobin Udyokta Business Info              |   |                                                                                                                                                                                                                                                                                                                                                   |  |  |  |
|---------------------------------------------------|---|---------------------------------------------------------------------------------------------------------------------------------------------------------------------------------------------------------------------------------------------------------------------------------------------------------------------------------------------------|--|--|--|
| Business Name                                     | : | MS MANIK ELECTRIC & ELECTRONICS                                                                                                                                                                                                                                                                                                                   |  |  |  |
| Location                                          | : | Dhanbari Maine Road, Donbari,Tangail.                                                                                                                                                                                                                                                                                                             |  |  |  |
| Total Investment in BDT                           | : | BDT 388000                                                                                                                                                                                                                                                                                                                                        |  |  |  |
| Financing                                         | : | Self BDT 328000 (from existing business) 85%                                                                                                                                                                                                                                                                                                      |  |  |  |
|                                                   |   | Required Investment BDT 60,000(as equity) 15%                                                                                                                                                                                                                                                                                                     |  |  |  |
| Present salary/drawings from business (estimates) | : | BDT 5,000 Taka.                                                                                                                                                                                                                                                                                                                                   |  |  |  |
| Proposed Salary                                   | : | BDT 5,000 Taka.                                                                                                                                                                                                                                                                                                                                   |  |  |  |
| Size of shop                                      | : | 10ft x 10 ft= 100 Square ft                                                                                                                                                                                                                                                                                                                       |  |  |  |
| Security of the shop                              | : | 50,000 Taka.                                                                                                                                                                                                                                                                                                                                      |  |  |  |
| Implementation                                    | : | <ul> <li>The business is planned to be scaled up by investment in existing goods like Fane, balp, rong, tar etc.</li> <li>Average 5% gain on sale.</li> <li>The business is operating by entrepreneur. Existing no Employee.</li> <li>The Shop is Rented</li> <li>Collects goods from Dhaka.</li> <li>Agreed grace period is 3 months.</li> </ul> |  |  |  |

| Investment Breakdown |         |            |          |             |       |        |          |
|----------------------|---------|------------|----------|-------------|-------|--------|----------|
|                      | Existir | ng         | Proposed |             |       |        |          |
| Particulars          | Qty.    | Unit Price | Amount   | Qty. Unit A |       | Amount | Proposed |
|                      |         |            | (BDT)    |             | Price | (BDT)  | Total    |
| Fane                 | 100     | 1700       | 170,000  | 30          | 1700  | 51,000 | 221,000  |
| balp                 | 100     | 200        | 20,000   | 20          | 200   | 4,000  | 24,000   |
| rong                 | 100     | 120        | 12,000   | 20          | 120   | 2,400  | 14,400   |
| tar                  | 40      | 900        | 36,000   | 2           | 900   | 1,800  | 37,800   |
| other                | 1       | 40000      | 40,000   | 1           | 800   | 800    | 40,800   |
| Security             |         |            | 50,000   |             |       | 0      | 50,000   |
|                      | 341     | 42920      | 328,000  | 73          | 3,720 | 60,000 | 388,000  |