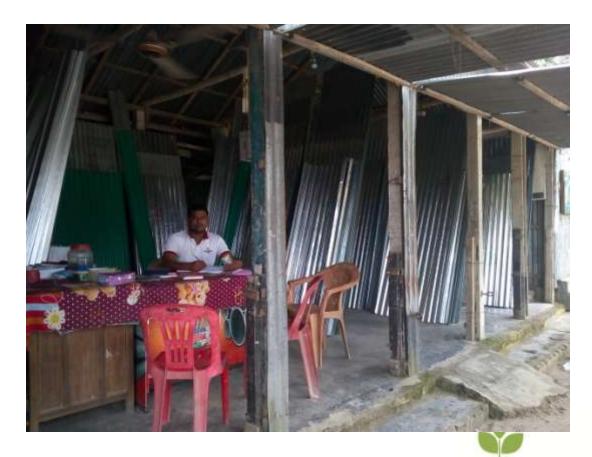

#### **Proposed NU Business Name: MA BABA ENTERPRISE**



Project identification and prepared by: Md. SHAHADAT HOSSAIN Donbari tangail

Project verified by: Mizanur Rahman Patwary



| Brief Bio of The Proposed Nobin Udyokta                                                                                                         |   |                                                                                                                                                                                        |  |  |
|-------------------------------------------------------------------------------------------------------------------------------------------------|---|-----------------------------------------------------------------------------------------------------------------------------------------------------------------------------------