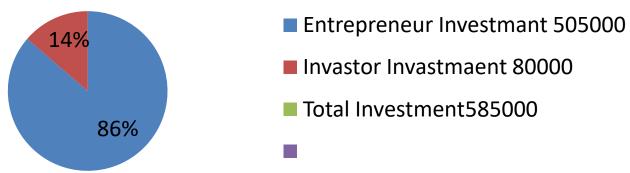

| Proposed Nobin Udyokta Business Info              |   |                                                                                                                                                                                                                                                                                                                                                        |  |  |
|---------------------------------------------------|---|--------------------------------------------------------------------------------------------------------------------------------------------------------------------------------------------------------------------------------------------------------------------------------------------------------------------------------------------------------|--|--|
| Business Name                                     | : | MA BABA ENTERPRISE                                                                                                                                                                                                                                                                                                                                     |  |  |
| Location                                          | : | kandua Bazar, donbari,Tangail.                                                                                                                                                                                                                                                                                                                         |  |  |
| Total Investment in BDT                           | : | BDT 585,000                                                                                                                                                                                                                                                                                                                                            |  |  |
| Financing                                         | : | Self BDT 505,000(from existing business) 86% Required Investment BDT 80,000(as equity) 14%                                                                                                                                                                                                                                                             |  |  |
| Present salary/drawings from business (estimates) | : | BDT 5,000 Taka.                                                                                                                                                                                                                                                                                                                                        |  |  |
| Proposed Salary                                   | : | BDT 5,000 Taka.                                                                                                                                                                                                                                                                                                                                        |  |  |
| Size of shop                                      | : | 20ft x 20 ft= 400 Square ft                                                                                                                                                                                                                                                                                                                            |  |  |
| Security of the shop                              | : | 70,000 Taka.                                                                                                                                                                                                                                                                                                                                           |  |  |
| Implementation                                    | : | <ul> <li>The business is planned to be scaled up by investment in existing goods like; teen U PVC paip pelar, , etc.</li> <li>Average 08% gain on sale.</li> <li>The business is operating by entrepreneur. Existing no Employee.</li> <li>The Shop is Rented</li> <li>Collects goods from Dhaka.</li> <li>Agreed grace period is 3 months.</li> </ul> |  |  |