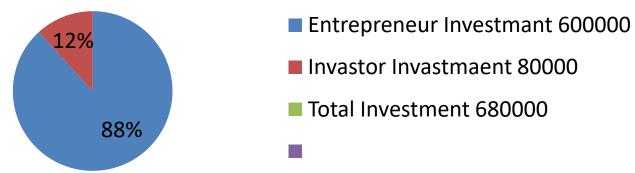

| Proposed Nobin Udyokta Business Info              |   |                                                                                                                                                                                                                                                                                                                               |  |  |
|---------------------------------------------------|---|-------------------------------------------------------------------------------------------------------------------------------------------------------------------------------------------------------------------------------------------------------------------------------------------------------------------------------|--|--|
| Business Name                                     | : | MS ALLAHR DAN ENTER PRISH                                                                                                                                                                                                                                                                                                     |  |  |
| Location                                          | : | Baniyaja, Bazar, donbari,Tangail.                                                                                                                                                                                                                                                                                             |  |  |
| Total Investment in BDT                           | : | BDT 680000                                                                                                                                                                                                                                                                                                                    |  |  |
| Financing                                         | : | Self BDT 600000(from existing business) 88%                                                                                                                                                                                                                                                                                   |  |  |
|                                                   |   | Required Investment BDT 80,000(as equity) 12%                                                                                                                                                                                                                                                                                 |  |  |
| Present salary/drawings from business (estimates) | : | BDT 5,000 Taka.                                                                                                                                                                                                                                                                                                               |  |  |
| Proposed Salary                                   | : | BDT 5,000 Taka.                                                                                                                                                                                                                                                                                                               |  |  |
| Size of shop                                      | : | 15ft x 15 ft= 300 Square ft                                                                                                                                                                                                                                                                                                   |  |  |
| Security of the shop                              | : | 130,000 Taka.                                                                                                                                                                                                                                                                                                                 |  |  |
| Implementation                                    | : | <ul> <li>The business is planned to be scaled up by investment in existing goods like chaul.</li> <li>Average 5% gain on sale.</li> <li>The business is operating by entrepreneur. Existing no Employee.</li> <li>The Shop is Rented</li> <li>Collects goods from Dhaka.</li> <li>Agreed grace period is 3 months.</li> </ul> |  |  |

| Investment Breakdown |      |               |                 |          |            |              |                   |
|----------------------|------|---------------|-----------------|----------|------------|--------------|-------------------|
| Existing             |      |               |                 | Proposed |            |              |                   |
| Particulars          | Qty. | Unit<br>Price | Amount<br>(BDT) | Qty.     | Unit Price | Amount (BDT) | Proposed<br>Total |
| chaul                | 200  | 2500          | 500,000         | 32       | 2500       | 80,000       | 580,000           |
| sheet                | 0    | 0             | 0               | 0        | 0          | 0            | 0                 |
|                      | 0    | 0             | 0               | 0        | 0          | 0            | 0                 |
|                      | 0    | 0             | 0               | 0        | 0          | 0            | 0                 |
|                      | 0    | 0             | 0               | 0        | 0          | 0            | 0                 |
|                      | 0    | 0             | 0               | 0        | 0          | 0            | 0                 |
|                      | 0    | 0             | 0               | 0        | 0          | 0            | 0                 |
|                      | 0    | 0             | 0               | 0        | 0          | 0            | 0                 |
| other                | 0    | 0             | 0               | 0        | 0          | 0            | 0                 |
| Security             |      |               | 100,000         | 0        | 0          | 0            | 100,000           |
| Total                |      |               | 600,000         | 0        |            | 80,000       | 680,000           |