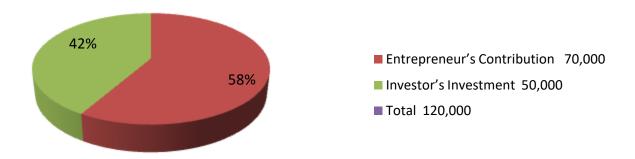

| Proposed Nobin Udyokta Business Info              |   |                                                                                                                                                                                                                                                                                                                                                                        |  |  |  |
|---------------------------------------------------|---|------------------------------------------------------------------------------------------------------------------------------------------------------------------------------------------------------------------------------------------------------------------------------------------------------------------------------------------------------------------------|--|--|--|
| Business Name                                     | : | TANIYA STORE                                                                                                                                                                                                                                                                                                                                                           |  |  |  |
| Location                                          | : | Satbariya ,Sonagazi, Feni                                                                                                                                                                                                                                                                                                                                              |  |  |  |
| Total Investment in BDT                           | : | BDT 120,000/-                                                                                                                                                                                                                                                                                                                                                          |  |  |  |
| Financing                                         | : | Self BDT 70000/- (from existing business) 58% Required Investment BDT 50,000/- (as equity) 42%                                                                                                                                                                                                                                                                         |  |  |  |
| Present salary/drawings from business (estimates) | : | BDT 5,000                                                                                                                                                                                                                                                                                                                                                              |  |  |  |
| Proposed Salary                                   | : | BDT 5,000                                                                                                                                                                                                                                                                                                                                                              |  |  |  |
| Size of shop                                      | : | 22ft x 20 ft= 420 square ft                                                                                                                                                                                                                                                                                                                                            |  |  |  |
| Implementation                                    | : | <ul> <li>The business is planned to be scaled up by investment in goods like</li> <li>Flour,tea,Sugar,Oil,Milk,Dal,e.t.c</li> <li>Average 20% gain on sales.</li> <li>The business is operating by entrepreneur. Existing one employee.</li> <li>The shop is rented.</li> <li>Collects goods from Local Sonagazi.</li> <li>Agreed grace period is 3 months.</li> </ul> |  |  |  |

| Investment Breakdown |          |            |        |      |       |          |          |  |  |
|----------------------|----------|------------|--------|------|-------|----------|----------|--|--|
|                      | Existing |            |        |      |       | Proposed |          |  |  |
| Particulars          | Qty.     | Unit Price | Amount | Qty. | Unit  | Amount   | Proposed |  |  |
|                      |          |            | (BDT)  |      | Price | (BDT)    | Total    |  |  |
| Flour                |          |            | 5000   |      |       | 50,000   | 55,000   |  |  |
| Tea                  |          |            | 5000   | )    |       | 0        | 5,000    |  |  |
| Sugar                |          |            | 10000  | )    |       | 0        | 10,000   |  |  |
| Oil                  |          |            | 9000   | )    |       | 0        | 9,000    |  |  |
| Milk                 |          |            | 14000  | )    |       | 0        | 14,000   |  |  |
| Dal                  |          |            | 7000   | )    |       |          | 7,000    |  |  |
| others               |          |            | 10,000 |      |       | 0        | 10,000   |  |  |
| Security             |          |            | 10,000 |      |       | 0        | 10,000   |  |  |
|                      |          |            |        |      |       | 0        | 0        |  |  |
|                      |          |            | 0      |      |       | 0        | 0        |  |  |
|                      | 0        | 0          | 70,000 | 0    | 0     | 50,000   | 120,000  |  |  |