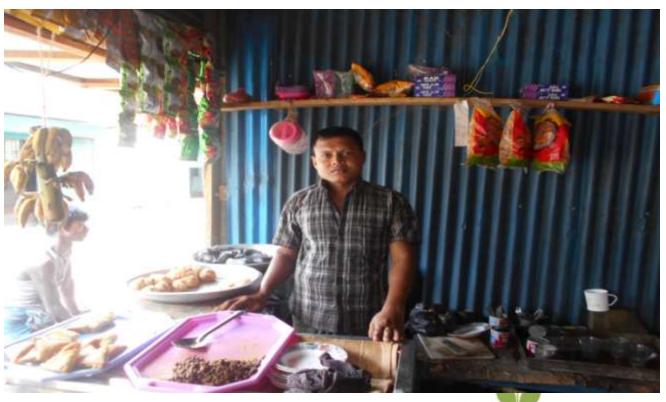

### **Proposed NU Business Name: TANIYA STORE**



Project identification and prepared by: Romendronath Haldar Sonagazi.

Project verified by: Susanto Kumar Bishas



Grameen Shakti Samajik Byabosha Ltd.

| Brief Bio of The Proposed Nobin Udyokta                                                                        |   |                                                                                                                                                                                                       |  |  |  |  |  |
|----------------------------------------------------------------------------------------------------------------|---|------------------------------------------------------------------------------------------------------------------------------------------------------------------------------------------------