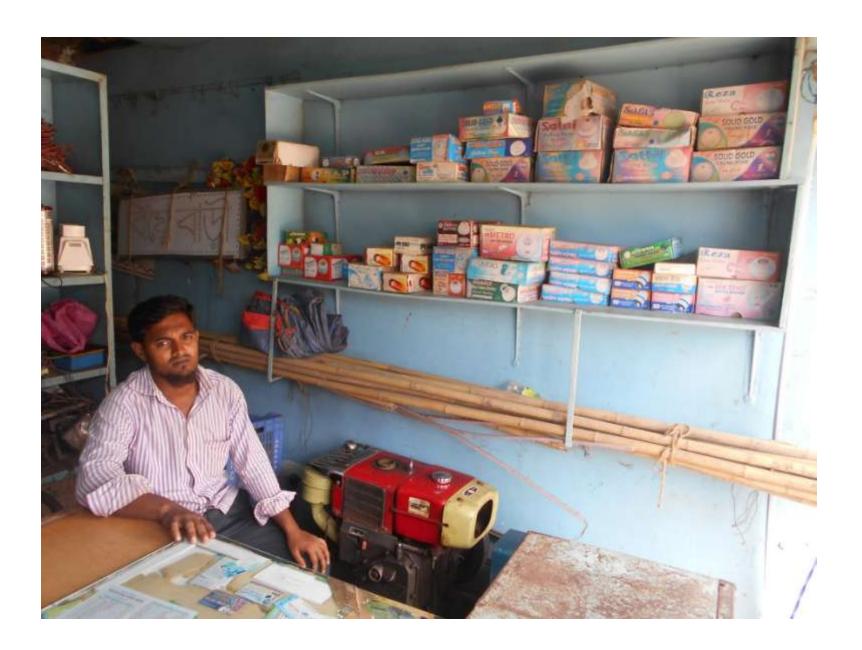

| Proposed Nobin Udyokta Business Info              |   |                                                                                                                                                                                                                                                                                                                                                  |  |  |
|---------------------------------------------------|---|--------------------------------------------------------------------------------------------------------------------------------------------------------------------------------------------------------------------------------------------------------------------------------------------------------------------------------------------------|--|--|
| Business Name                                     | : | M/S RAHMAN ELECTRIC                                                                                                                                                                                                                                                                                                                              |  |  |
| Location                                          | : | Pourosavar geter poshim pashe ,Sonagazi, Feni                                                                                                                                                                                                                                                                                                    |  |  |
| Total Investment in BDT                           | : | BDT 300,000/-                                                                                                                                                                                                                                                                                                                                    |  |  |
| Financing                                         | : | Self BDT 250000/- (from existing business) 83% Required Investment BDT 50,000/- (as equity) 17%                                                                                                                                                                                                                                                  |  |  |
| Present salary/drawings from business (estimates) | : | BDT 5,000                                                                                                                                                                                                                                                                                                                                        |  |  |
| Proposed Salary                                   | : | BDT 5,000                                                                                                                                                                                                                                                                                                                                        |  |  |
| Size of shop                                      | : | 10ft x 12 ft= 120 square ft                                                                                                                                                                                                                                                                                                                      |  |  |
| Implementation                                    | : | <ul> <li>The business is planned to be scaled up by investment in goods like</li> <li>Electric Producte.t.c</li> <li>Average 20% gain on sales.</li> <li>The business is operating by entrepreneur. Existing no employee.</li> <li>The shop rented.</li> <li>Collects goods from Chittagong</li> <li>Agreed grace period is 3 months.</li> </ul> |  |  |

# Pictures