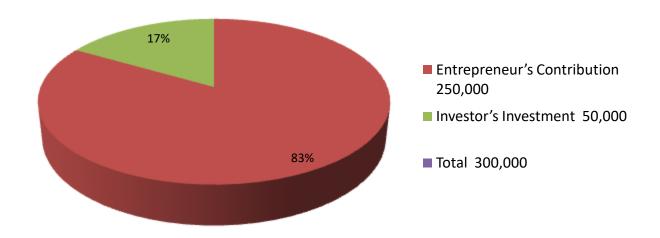

| Proposed Nobin Udyokta Business Info              |   |                                                                                                                                                                                                                                                                                                                                                  |  |  |
|---------------------------------------------------|---|--------------------------------------------------------------------------------------------------------------------------------------------------------------------------------------------------------------------------------------------------------------------------------------------------------------------------------------------------|--|--|
| Business Name                                     | : | M/S RAHMAN ELECTRIC                                                                                                                                                                                                                                                                                                                              |  |  |
| Location                                          | : | Pourosavar geter poshim pashe ,Sonagazi, Feni                                                                                                                                                                                                                                                                                                    |  |  |
| Total Investment in BDT                           | : | BDT 300,000/-                                                                                                                                                                                                                                                                                                                                    |  |  |
| Financing                                         | : | Self BDT 250000/- (from existing business) 83% Required Investment BDT 50,000/- (as equity) 17%                                                                                                                                                                                                                                                  |  |  |
| Present salary/drawings from business (estimates) | : | BDT 5,000                                                                                                                                                                                                                                                                                                                                        |  |  |
| Proposed Salary                                   | : | BDT 5,000                                                                                                                                                                                                                                                                                                                                        |  |  |
| Size of shop                                      | : | 10ft x 12 ft= 120 square ft                                                                                                                                                                                                                                                                                                                      |  |  |
| Implementation                                    | : | <ul> <li>The business is planned to be scaled up by investment in goods like</li> <li>Electric Producte.t.c</li> <li>Average 20% gain on sales.</li> <li>The business is operating by entrepreneur. Existing no employee.</li> <li>The shop rented.</li> <li>Collects goods from Chittagong</li> <li>Agreed grace period is 3 months.</li> </ul> |  |  |

| Investment Breakdown |       |            |                 |      |               |                 |                   |  |
|----------------------|-------|------------|-----------------|------|---------------|-----------------|-------------------|--|
|                      | Exist | ing        |                 |      | Proposed      |                 |                   |  |
| Particulars          | Qty.  | Unit Price | Amount<br>(BDT) | Qty. | Unit<br>Price | Amount<br>(BDT) | Proposed<br>Total |  |
| Electric product     |       |            | 100000          | )    |               | 50,000          | 150,000           |  |
| ·                    |       |            |                 |      |               | 0               | 0                 |  |
| security             |       |            | 150,000         |      |               | 0               | 150,000           |  |
|                      |       |            |                 |      |               | 0               | 0                 |  |
|                      |       |            |                 |      |               | 0               | 0                 |  |
|                      |       |            | 0               |      |               | 0               | 0                 |  |
|                      | 0     | 0          | 250,000         | 0    | 0             | 50,000          | 300,000           |  |