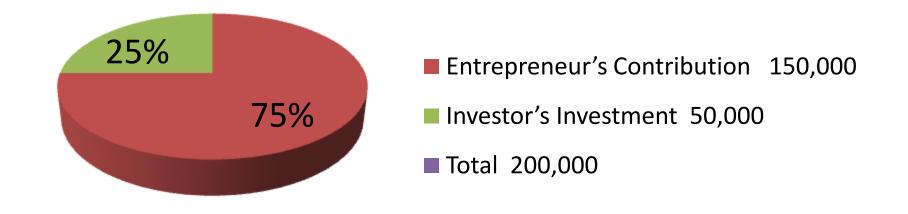

| Investment Breakdown |                  |       |         |      |          |          |         |  |
|----------------------|------------------|-------|---------|------|----------|----------|---------|--|
| Existing             |                  |       |         |      | Proposed |          |         |  |
| Particulars          | Qty. Unit Amount |       | Qty.    | Unit | Amount   | Proposed |         |  |
|                      |                  | Price | (BDT)   |      | Price    | (BDT)    | Total   |  |
| Cow                  | 3                | 50000 | 150,000 | 1    | 50000    | 50,000   | 200,000 |  |
| Total                | 3                | 50000 | 150,000 | 1    | 50000    | 50,000   | 200,000 |  |