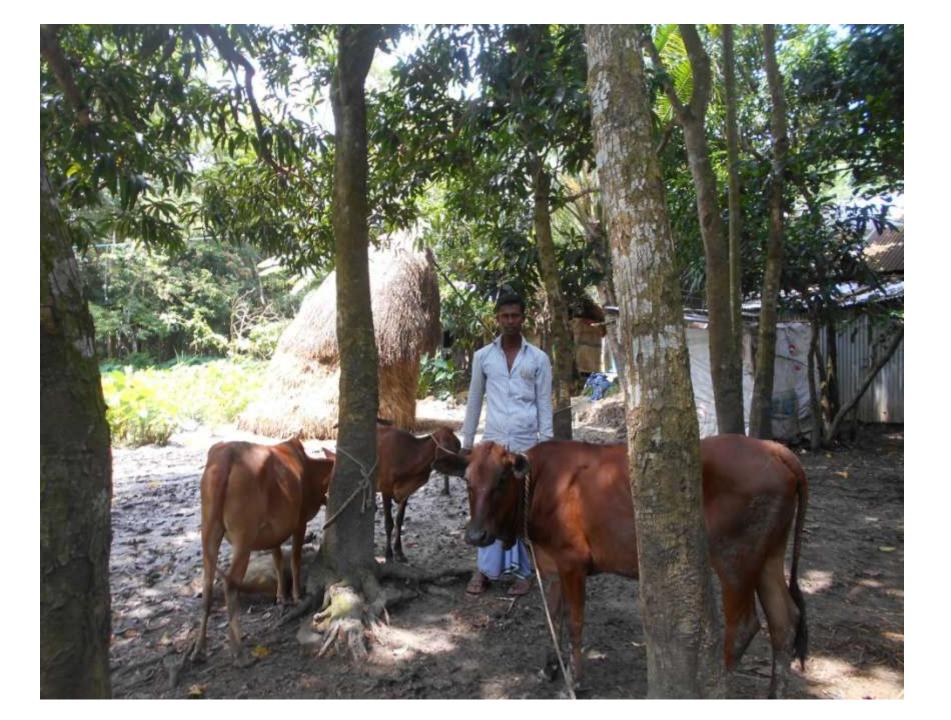

| Proposed Nobin Udyokta Business Info              |   |                                                                                                                                                                                                                                                                           |  |  |  |
|---------------------------------------------------|---|---------------------------------------------------------------------------------------------------------------------------------------------------------------------------------------------------------------------------------------------------------------------------|--|--|--|
| Business Name                                     | : | IMON DAIRY FARM                                                                                                                                                                                                                                                           |  |  |  |
| Location                                          | : | Akilpur, Sonagazi, Feni                                                                                                                                                                                                                                                   |  |  |  |
| Total Investment in BDT                           | : | BDT 200,000/-                                                                                                                                                                                                                                                             |  |  |  |
| Financing                                         | : | Self BDT 150,000/-(from existing business) 75% Required Investment BDT 50,000/-(as equity) 25%                                                                                                                                                                            |  |  |  |
| Present salary/drawings from business (estimates) | : | BDT 5,000/-                                                                                                                                                                                                                                                               |  |  |  |
| Proposed Salary                                   | : | BDT 5,000/-                                                                                                                                                                                                                                                               |  |  |  |
| Size of shop                                      | : | 10 ft x 10 ft= 100 square ft                                                                                                                                                                                                                                              |  |  |  |
| Implementation                                    | : | <ul> <li>He has three cows in his farm.</li> <li>Average daily milk production is 15 liter and milk price is BDT 50.</li> <li>The business is operating by entrepreneur. Existing no employees.</li> <li>Collects goods from Feni.</li> <li>The farm is owned.</li> </ul> |  |  |  |

# Pictures