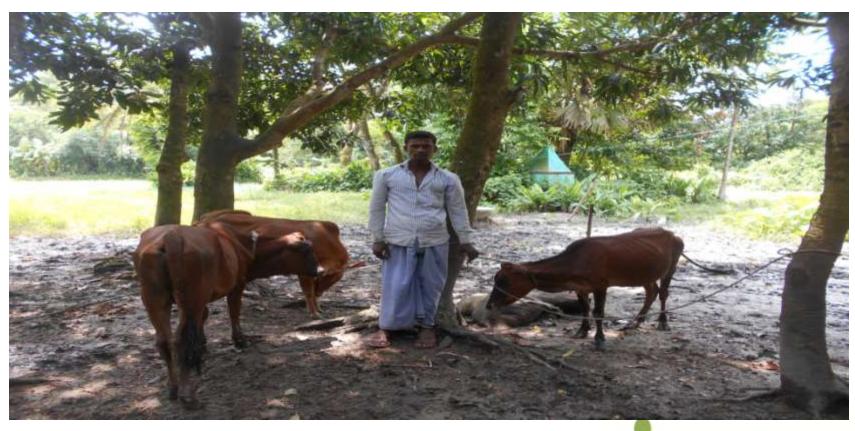

#### **Proposed NU Business Name: IMON DAIRY FARM**



Project identification and prepared by: Romendra Nath Haldar, Sonagazi Unit, Feni

Project verified by: Sushanto Kumar Biswash



| Brief Bio of The Proposed Nobin Udyokta                                                                                                         |       |                                                                                                                                                                                           |  |  |  |
|-------------------------------------------------------------------------------------------------------------------------------------------------|-------|----------------------------------------------------------------------------------------------------------------------------------------------------------------