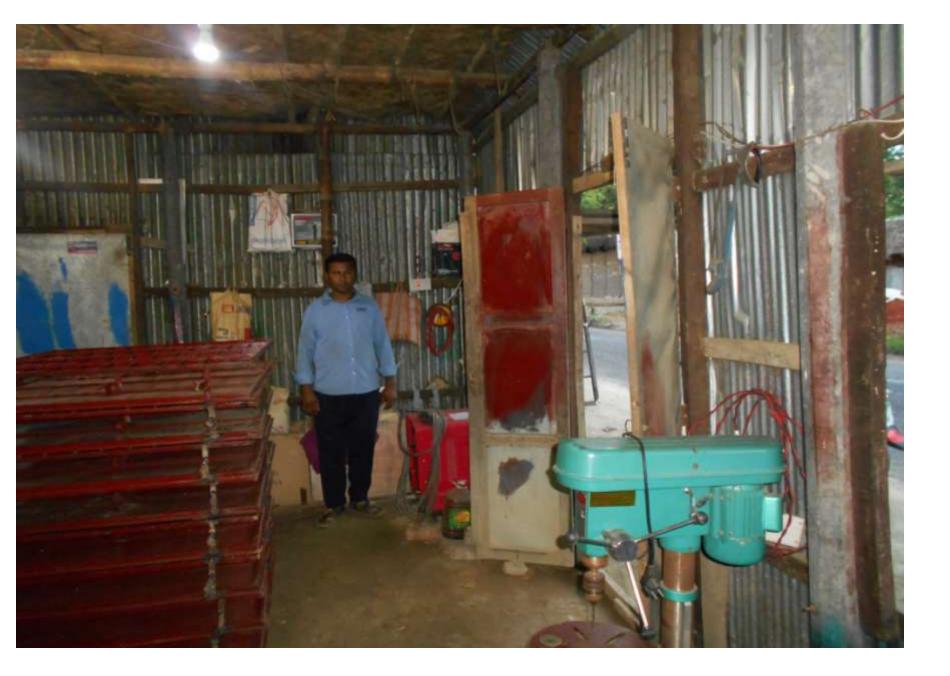

| Proposed Nobin Udyokta Business Info              |            |                                                                                                                                                                                                                                                                                                                                                      |  |  |
|---------------------------------------------------|------------|------------------------------------------------------------------------------------------------------------------------------------------------------------------------------------------------------------------------------------------------------------------------------------------------------------------------------------------------------|--|--|
| Business Name                                     | <b> </b> : | M/S SAHAB UDDIN FIROJ METAL                                                                                                                                                                                                                                                                                                                          |  |  |
| Location                                          | :          | Chithliya moshjid market Main road, chithliya Porshuram ,Feni                                                                                                                                                                                                                                                                                        |  |  |
| Total Investment in BDT                           | :          | BDT 210,000/-                                                                                                                                                                                                                                                                                                                                        |  |  |
| Financing                                         | :          | Self BDT 160000/- (from existing business) 76%                                                                                                                                                                                                                                                                                                       |  |  |
|                                                   |            | Required Investment BDT 50,000/-(as equity) 24%                                                                                                                                                                                                                                                                                                      |  |  |
| Present salary/drawings from business (estimates) | :          | BDT 5,000                                                                                                                                                                                                                                                                                                                                            |  |  |
| Proposed Salary                                   | :          | BDT 5,000                                                                                                                                                                                                                                                                                                                                            |  |  |
| Size of shop                                      | :          | 30 ft x 15 ft= 450square ft                                                                                                                                                                                                                                                                                                                          |  |  |
| Security of the shop                              | <b> </b> : | 10,000                                                                                                                                                                                                                                                                                                                                               |  |  |
| Implementation                                    | :          | <ul> <li>The business is planned to be scaled up by investment in existing goods like Cyramix &amp; Metal Item etc.</li> <li>Average 15% gain on sale.</li> <li>The business is operating by entrepreneur. Existing 02 employee.</li> <li>The shop is rented.</li> <li>Collects goods from Feni</li> <li>Agreed grace period is 3 months.</li> </ul> |  |  |

# Pictures