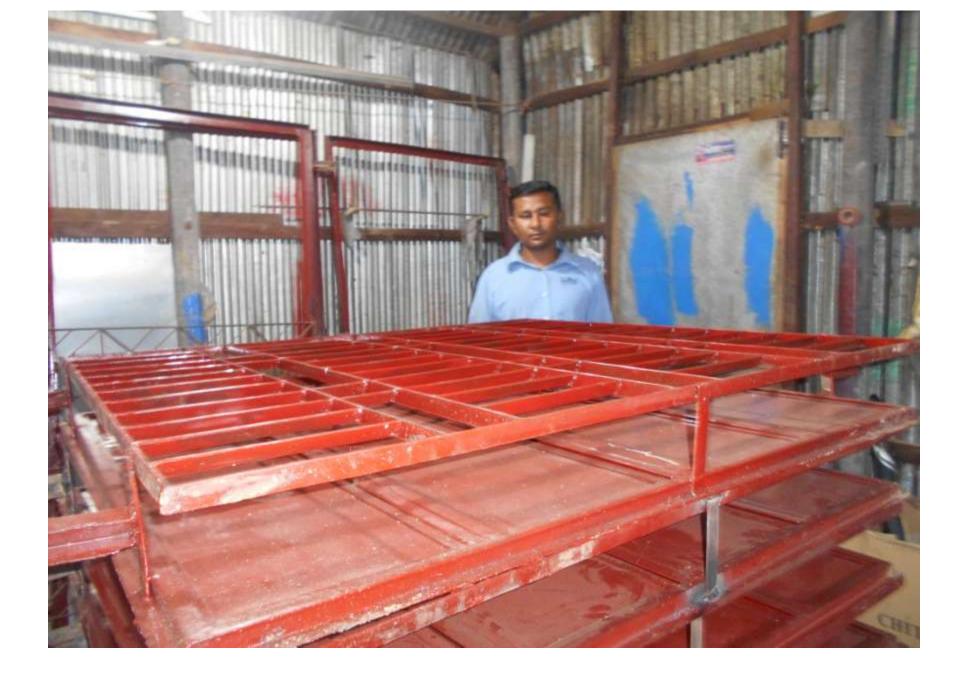

| Proposed Nobin Udyokta Business Info              |            |                                                                                                                                                                                                                                                                                                                                                      |  |  |
|---------------------------------------------------|------------|------------------------------------------------------------------------------------------------------------------------------------------------------------------------------------------------------------------------------------------------------------------------------------------------------------------------------------------------------|--|--|
| Business Name                                     | <b> </b> : | M/S SAHAB UDDIN FIROJ METAL                                                                                                                                                                                                                                                                                                                          |  |  |
| Location                                          | :          | Chithliya moshjid market Main road, chithliya Porshuram ,Feni                                                                                                                                                                                                                                                                                        |  |  |
| Total Investment in BDT                           | :          | BDT 210,000/-                                                                                                                                                                                                                                                                                                                                        |  |  |
| Financing                                         | :          | Self BDT 160000/- (from existing business) 76%                                                                                                                                                                                                                                                                                                       |  |  |
|                                                   |            | Required Investment BDT 50,000/-(as equity) 24%                                                                                                                                                                                                                                                                                                      |  |  |
| Present salary/drawings from business (estimates) | :          | BDT 5,000                                                                                                                                                                                                                                                                                                                                            |  |  |
| Proposed Salary                                   | :          | BDT 5,000                                                                                                                                                                                                                                                                                                                                            |  |  |
| Size of shop                                      | :          | 30 ft x 15 ft= 450square ft                                                                                                                                                                                                                                                                                                                          |  |  |
| Security of the shop                              | <b> </b> : | 10,000                                                                                                                                                                                                                                                                                                                                               |  |  |
| Implementation                                    | :          | <ul> <li>The business is planned to be scaled up by investment in existing goods like Cyramix &amp; Metal Item etc.</li> <li>Average 15% gain on sale.</li> <li>The business is operating by entrepreneur. Existing 02 employee.</li> <li>The shop is rented.</li> <li>Collects goods from Feni</li> <li>Agreed grace period is 3 months.</li> </ul> |  |  |

# Pictures