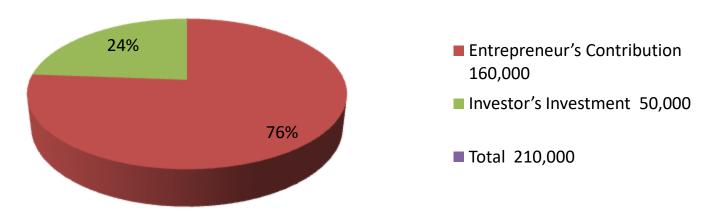

| Investment Breakdown    |     |               |                 |          |   |                 |                   |
|-------------------------|-----|---------------|-----------------|----------|---|-----------------|-------------------|
| Existing                |     |               |                 | Proposed |   |                 |                   |
| Particulars             | ' ' | Unit<br>Price | Amount<br>(BDT) | ` '      |   | Amount<br>(BDT) | Proposed<br>Total |
| Cyramix & Metal<br>Item |     |               | 150,000         |          |   | 50,000          | 200,000           |
| Security                |     |               | 10,000          |          |   | 0               | 10,000            |
|                         |     |               | 0               |          |   | 0               | 0                 |
|                         | 0   | 0             | 160,000         | 0        | 0 | 50,000          | 210,000           |