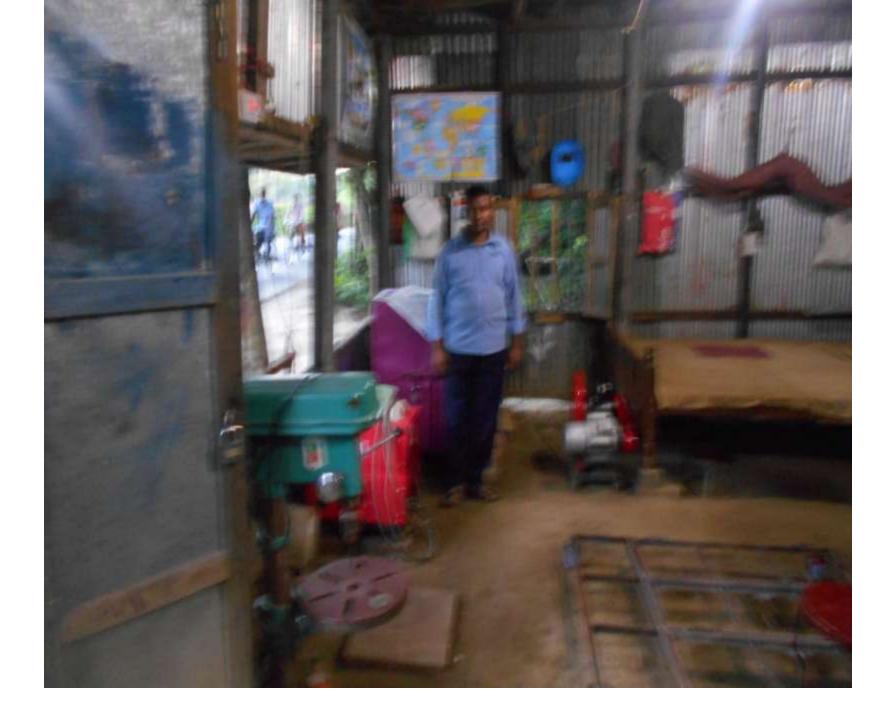

| Proposed Nobin Udyokta Business Info              |            |                                                                                                                                                                                                                                                                                                                                                      |  |  |
|---------------------------------------------------|------------|------------------------------------------------------------------------------------------------------------------------------------------------------------------------------------------------------------------------------------------------------------------------------------------------------------------------------------------------------|--|--|
| Business Name                                     | <b> </b> : | M/S SAHAB UDDIN FIROJ METAL                                                                                                                                                                                                                                                                                                                          |  |  |
| Location                                          | :          | Chithliya moshjid market Main road, chithliya Porshuram ,Feni                                                                                                                                                                                                                                                                                        |  |  |
| Total Investment in BDT                           | :          | BDT 210,000/-                                                                                                                                                                                                                                                                                                                                        |  |  |
| Financing                                         | :          | Self BDT 160000/- (from existing business) 76%                                                                                                                                                                                                                                                                                                       |  |  |
|                                                   |            | Required Investment BDT 50,000/-(as equity) 24%                                                                                                                                                                                                                                                                                                      |  |  |
| Present salary/drawings from business (estimates) | :          | BDT 5,000                                                                                                                                                                                                                                                                                                                                            |  |  |
| Proposed Salary                                   | :          | BDT 5,000                                                                                                                                                                                                                                                                                                                                            |  |  |
| Size of shop                                      | :          | 30 ft x 15 ft= 450square ft                                                                                                                                                                                                                                                                                                                          |  |  |
| Security of the shop                              | <b> </b> : | 10,000                                                                                                                                                                                                                                                                                                                                               |  |  |
| Implementation                                    | :          | <ul> <li>The business is planned to be scaled up by investment in existing goods like Cyramix &amp; Metal Item etc.</li> <li>Average 15% gain on sale.</li> <li>The business is operating by entrepreneur. Existing 02 employee.</li> <li>The shop is rented.</li> <li>Collects goods from Feni</li> <li>Agreed grace period is 3 months.</li> </ul> |  |  |

# Pictures