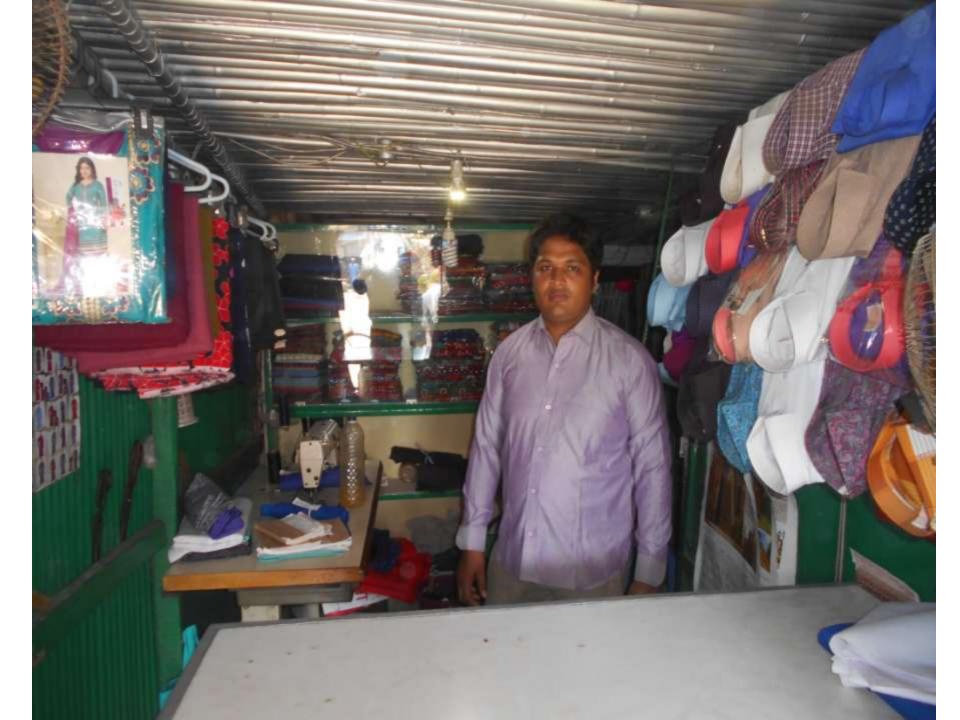

| Proposed Nobin Udyokta Business Info                 |   |                                                                                                                                                                                                                                                                   |  |  |  |
|------------------------------------------------------|---|-------------------------------------------------------------------------------------------------------------------------------------------------------------------------------------------------------------------------------------------------------------------|--|--|--|
| Business Name                                        | : | ADHUNIK FASHION                                                                                                                                                                                                                                                   |  |  |  |
| Location                                             | : | Main road, Porshuram Bazaar, Feni                                                                                                                                                                                                                                 |  |  |  |
| Total Investment in BDT                              | : | BDT 410,000/-                                                                                                                                                                                                                                                     |  |  |  |
| Financing                                            | : | Self BDT 360,000/-(from existing business) 88%                                                                                                                                                                                                                    |  |  |  |
|                                                      |   | Required Investment BDT 50,000/-(as equity) 12%                                                                                                                                                                                                                   |  |  |  |
| Present salary/drawings<br>from business (estimates) | : | BDT 5,000/-                                                                                                                                                                                                                                                       |  |  |  |
| Proposed Salary                                      | : | BDT 5,000/-                                                                                                                                                                                                                                                       |  |  |  |
| Size of shop                                         | : | 15 ft x 10 ft= 150 square ft                                                                                                                                                                                                                                      |  |  |  |
| Implementation                                       | : | <ul> <li>He has a cloth store.</li> <li>Average 35% gain on sales.</li> <li>The business is operating by entrepreneur. Existing 5 employees.</li> <li>Collects goods from Feni.</li> <li>The shop is rented.</li> <li>Agreed grace period is 3 months.</li> </ul> |  |  |  |