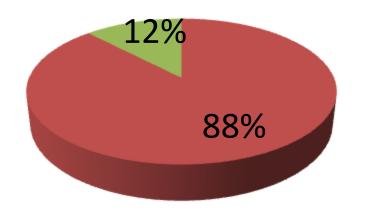

| Proposed Nobin Udyokta Business Info                 |   |                                                                                                                                                                                                                                                                   |  |  |  |
|------------------------------------------------------|---|-------------------------------------------------------------------------------------------------------------------------------------------------------------------------------------------------------------------------------------------------------------------|--|--|--|
| Business Name                                        | : | ADHUNIK FASHION                                                                                                                                                                                                                                                   |  |  |  |
| Location                                             | : | Main road, Porshuram Bazaar, Feni                                                                                                                                                                                                                                 |  |  |  |
| Total Investment in BDT                              | : | BDT 410,000/-                                                                                                                                                                                                                                                     |  |  |  |
| Financing                                            | : | Self BDT 360,000/-(from existing business) 88%                                                                                                                                                                                                                    |  |  |  |
|                                                      |   | Required Investment BDT 50,000/-(as equity) 12%                                                                                                                                                                                                                   |  |  |  |
| Present salary/drawings<br>from business (estimates) | : | BDT 5,000/-                                                                                                                                                                                                                                                       |  |  |  |
| Proposed Salary                                      | : | BDT 5,000/-                                                                                                                                                                                                                                                       |  |  |  |
| Size of shop                                         | : | 15 ft x 10 ft= 150 square ft                                                                                                                                                                                                                                      |  |  |  |
| Implementation                                       | : | <ul> <li>He has a cloth store.</li> <li>Average 35% gain on sales.</li> <li>The business is operating by entrepreneur. Existing 5 employees.</li> <li>Collects goods from Feni.</li> <li>The shop is rented.</li> <li>Agreed grace period is 3 months.</li> </ul> |  |  |  |