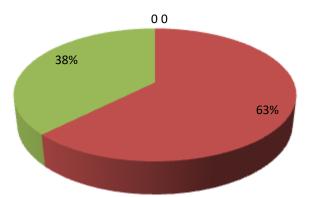

| Proposed Nobin Udyokta Business Info                    |   |                                                                                                                                                                                                                                                                                                                                                                          |  |  |  |
|---------------------------------------------------------|---|--------------------------------------------------------------------------------------------------------------------------------------------------------------------------------------------------------------------------------------------------------------------------------------------------------------------------------------------------------------------------|--|--|--|
| Business Name                                           | : | VAI VAI MOTORS                                                                                                                                                                                                                                                                                                                                                           |  |  |  |
| Location                                                | : | Lalpol Bazar, Sonagazi Road, Feni                                                                                                                                                                                                                                                                                                                                        |  |  |  |
| Total Investment in BDT                                 | : | BDT 160,000/-                                                                                                                                                                                                                                                                                                                                                            |  |  |  |
| Financing                                               | : | Self BDT 100,000/- (from existing business) 63%<br>Required Investment BDT 60,000/- (as equity) 38%                                                                                                                                                                                                                                                                      |  |  |  |
| Present salary/drawings<br>from business<br>(estimates) | : | : BDT 5,000                                                                                                                                                                                                                                                                                                                                                              |  |  |  |
| Proposed Salary                                         | : | BDT 5,000                                                                                                                                                                                                                                                                                                                                                                |  |  |  |
| Size of shop                                            | : | 12 ft x 15 ft= 180 square ft                                                                                                                                                                                                                                                                                                                                             |  |  |  |
| Security                                                | : | Nill                                                                                                                                                                                                                                                                                                                                                                     |  |  |  |
| Implementation                                          | : | <ul> <li>The business is planned to be scaled up by investment in existing goods like; Piston, Bearing, Spring etc</li> <li>Average 20% gain on sales.</li> <li>The shop is rented.</li> <li>The business is operating by entrepreneur. Existing no employee.</li> <li>Collects goods from Feni, Dhaka, Chittagong.</li> <li>Agreed grace period is 3 months.</li> </ul> |  |  |  |