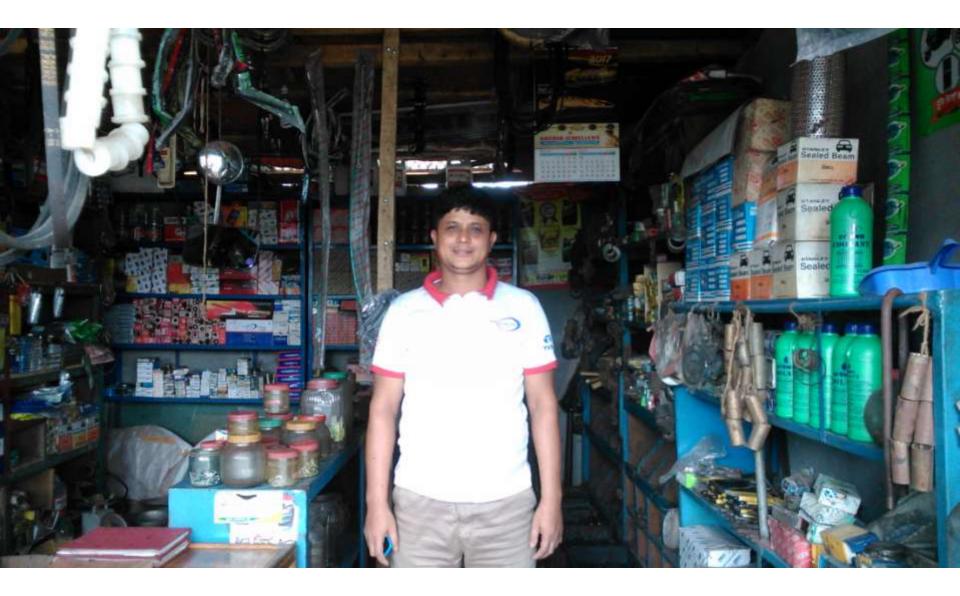

| Proposed Nobin Udyokta Business Info                    |   |                                                                                                                                                                                                                                                                                                                                                                          |  |  |  |
|---------------------------------------------------------|---|--------------------------------------------------------------------------------------------------------------------------------------------------------------------------------------------------------------------------------------------------------------------------------------------------------------------------------------------------------------------------|--|--|--|
| Business Name                                           | : | VAI VAI MOTORS                                                                                                                                                                                                                                                                                                                                                           |  |  |  |
| Location                                                | : | Lalpol Bazar, Sonagazi Road, Feni                                                                                                                                                                                                                                                                                                                                        |  |  |  |
| Total Investment in BDT                                 | : | BDT 160,000/-                                                                                                                                                                                                                                                                                                                                                            |  |  |  |
| Financing                                               | : | Self BDT 100,000/- (from existing business) 63%<br>Required Investment BDT 60,000/- (as equity) 38%                                                                                                                                                                                                                                                                      |  |  |  |
| Present salary/drawings<br>from business<br>(estimates) | : | : BDT 5,000                                                                                                                                                                                                                                                                                                                                                              |  |  |  |
| Proposed Salary                                         | : | BDT 5,000                                                                                                                                                                                                                                                                                                                                                                |  |  |  |
| Size of shop                                            | : | 12 ft x 15 ft= 180 square ft                                                                                                                                                                                                                                                                                                                                             |  |  |  |
| Security                                                | : | Nill                                                                                                                                                                                                                                                                                                                                                                     |  |  |  |
| Implementation                                          | : | <ul> <li>The business is planned to be scaled up by investment in existing goods like; Piston, Bearing, Spring etc</li> <li>Average 20% gain on sales.</li> <li>The shop is rented.</li> <li>The business is operating by entrepreneur. Existing no employee.</li> <li>Collects goods from Feni, Dhaka, Chittagong.</li> <li>Agreed grace period is 3 months.</li> </ul> |  |  |  |

Pictures