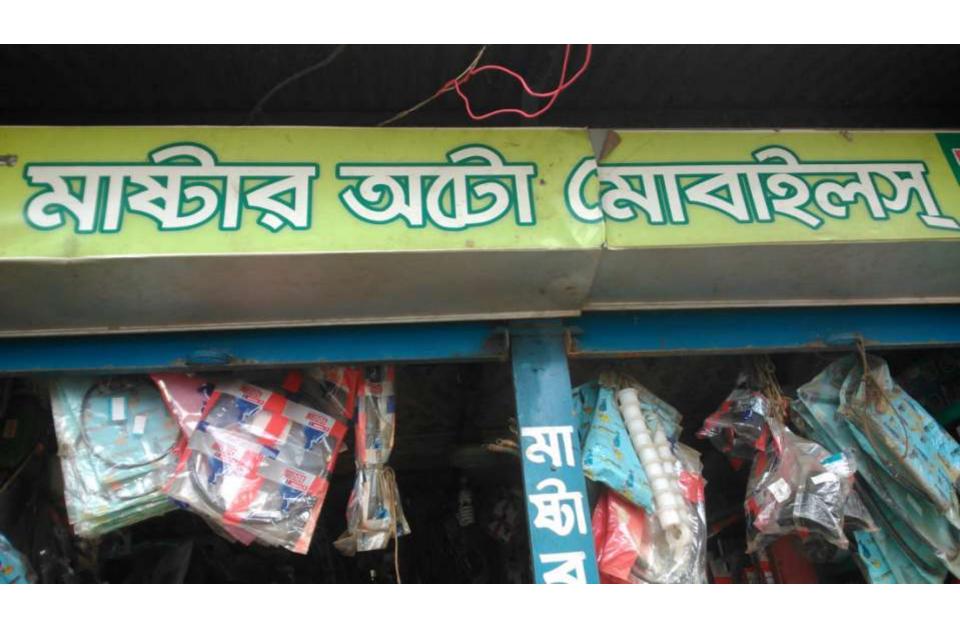

### Proposed NU Business Name: MASTER AUTO MOBILES

Project identification and prepared by: Aowlad Hossain, Feni Sadar Unit, Feni

Project verified by: Susanta Kumar Bishwash

| Brief Bio of The Proposed Nobin Udyokta                                                                                                         |       |                                                                                                                                                                                                |  |  |
|-------------------------------------------------------------------------------------------------------------------------------------------------|-------|------------------------------------------------------------------------------------------------------------------------------------------------------------------------------------------------|--|--|
| Name                                                                                                                                            | :     | MD:JANE ALAM                                                                                                                                                                                   |  |  |
| Age                                                                                                                                             | :     | 01-01-1983 ( 34 Years)                                                                                                                                                                         |  |  |
| Education, till to date                                                                                                                         | :     | SSC                                                                                                                                                                                            |  |  |
| Marital status                                                                                                                                  | :     | Married                                                                                                                                                                                        |  |  |
| Children                                                                                                                                        | :     | 03 Sons                                                                                                                                                                                        |  |  |
| No. of siblings:                                                                                                                                | :     | 03 Brothers 02 Sisters                                                                                                                                                                         |  |  |
| Address                                                                                                                                         | :     | Vill: tongirpar ; P.O: lamuya bazra ; P.S: Feni Sadar ; Dist: Feni                                                                                                                             |  |  |
| Parent's and GB related Info (i) Who is GB member (ii) Mother's name (iii) Father's name (iv) GB member's info                                  |       | Mother Father  ASHIA KHATUN  MASTAR ROBIUL HOUQ  Branch: Kalidaha, Feni, Centre # 23/M (Female),  Member ID: 2428/1, Group No: 05  Member since: 20-06-2000 (5 Years)  First loan: BDT 5,000/- |  |  |
| Further Information: (v) Who pays GB loan installment (vi) Mobile lady (vii) Grameen Education Loan (viii) Any other loan like GB, BRAC ASA etc | : : : | Existing loan: BDT 20.000 Outstanding loan: BDT0 Self No No No                                                                                                                                 |  |  |

| Proposed Nobin Udyokta Business Info              |   |                                                                                                                                                                                                                                                                                                                                                                          |  |
|---------------------------------------------------|---|--------------------------------------------------------------------------------------------------------------------------------------------------------------------------------------------------------------------------------------------------------------------------------------------------------------------------------------------------------------------------|--|
| Business Name                                     | : | MASTER AUTO MOBILES                                                                                                                                                                                                                                                                                                                                                      |  |
| Location                                          | : | Lalpol Bazar, Feni                                                                                                                                                                                                                                                                                                                                                       |  |
| Total Investment in BDT                           | : | BDT 480,000/-                                                                                                                                                                                                                                                                                                                                                            |  |
| Financing                                         | : | Self BDT 420,000/- (from existing business) 88% Required Investment BDT 60,000/- (as equity) 13%                                                                                                                                                                                                                                                                         |  |
| Present salary/drawings from business (estimates) | : | BDT 5,000                                                                                                                                                                                                                                                                                                                                                                |  |
| Proposed Salary                                   | : | BDT 5,000                                                                                                                                                                                                                                                                                                                                                                |  |
| Size of shop                                      | : | 15 ft x 10 ft= 150 square ft                                                                                                                                                                                                                                                                                                                                             |  |
| Security                                          | : | 70,000                                                                                                                                                                                                                                                                                                                                                                   |  |
| Implementation                                    | : | <ul> <li>The business is planned to be scaled up by investment in existing goods like; Piston, Bearing, Spring etc</li> <li>Average 20% gain on sales.</li> <li>The shop is rented.</li> <li>The business is operating by entrepreneur. Existing no employee.</li> <li>Collects goods from Feni, Dhaka, Chittagong.</li> <li>Agreed grace period is 3 months.</li> </ul> |  |