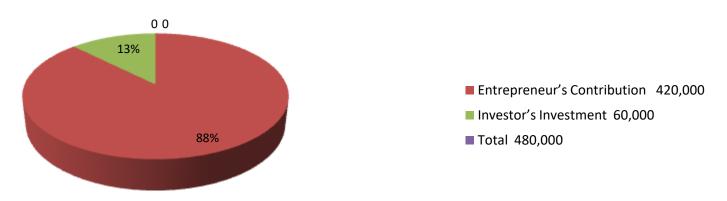

| Proposed Nobin Udyokta Business Info              |   |                                                                                                                                                                                                                                                                                                                                                                          |  |
|---------------------------------------------------|---|--------------------------------------------------------------------------------------------------------------------------------------------------------------------------------------------------------------------------------------------------------------------------------------------------------------------------------------------------------------------------|--|
| Business Name                                     | : | MASTER AUTO MOBILES                                                                                                                                                                                                                                                                                                                                                      |  |
| Location                                          | : | Lalpol Bazar, Feni                                                                                                                                                                                                                                                                                                                                                       |  |
| Total Investment in BDT                           | : | BDT 480,000/-                                                                                                                                                                                                                                                                                                                                                            |  |
| Financing                                         | : | Self BDT 420,000/- (from existing business) 88% Required Investment BDT 60,000/- (as equity) 13%                                                                                                                                                                                                                                                                         |  |
| Present salary/drawings from business (estimates) | : | BDT 5,000                                                                                                                                                                                                                                                                                                                                                                |  |
| Proposed Salary                                   | : | BDT 5,000                                                                                                                                                                                                                                                                                                                                                                |  |
| Size of shop                                      | : | 15 ft x 10 ft= 150 square ft                                                                                                                                                                                                                                                                                                                                             |  |
| Security                                          | : | 70,000                                                                                                                                                                                                                                                                                                                                                                   |  |
| Implementation                                    | : | <ul> <li>The business is planned to be scaled up by investment in existing goods like; Piston, Bearing, Spring etc</li> <li>Average 20% gain on sales.</li> <li>The shop is rented.</li> <li>The business is operating by entrepreneur. Existing no employee.</li> <li>Collects goods from Feni, Dhaka, Chittagong.</li> <li>Agreed grace period is 3 months.</li> </ul> |  |

### **Investment Breakdown**

| Existing      |      |            |         | Proposed |                   |        |          |
|---------------|------|------------|---------|----------|-------------------|--------|----------|
| Particulars   | Qty. | Unit Price | Amount  | Qty      | <b>Unit Price</b> | Amount | Proposed |
|               |      |            | (BDT)   |          |                   | (BDT)  | Total    |
| Oil Crown     | 3    | 15000      | 45,000  | 2        | 15000             | 30000  | 75,000   |
| Beyaring      | 0    | 0          | 100,000 | 0        | 0                 | 30,000 | 130,000  |
| Class Plate   | 4    | 2000       | 8,000   | 0        | 0                 | 0      | 8,000    |
| Presure Plate | 4    | 4000       | 16,000  | 0        | 0                 | 0      | 16,000   |
| Counter Shave | 3    | 8000       | 24,000  | 0        | 0                 | 0      | 24,000   |
| Break Show    | 10   | 1000       | 10,000  | 0        | 0                 | 0      | 10,000   |
| Gear Pinian   | 30   | 3000       | 90,000  | 0        | 0                 | 0      | 90,000   |
| Sell          | 2    | 9000       | 18,000  | 0        | 0                 | 0      | 18,000   |
| Dinamo        | 2    | 10000      | 20,000  | 0        | 0                 | 0      | 20,000   |
| Armisar       | 10   | 1500       | 15,000  | 0        | 0                 | 0      | 15,000   |
| Others        |      |            | 4,000   |          |                   |        |          |
| Security      | 1    | 0          | 70,000  | 0        | 0                 | 0      | 70,000   |
| Total         | 69   | 53500      | 420,000 | 2        | 15000             | 60,000 | 480,000  |