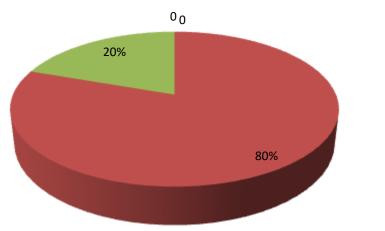

| Proposed Nobin Udyokta Business Info                    |   |                                                                                                                                                                                                                                                                                                                                                                    |  |  |  |
|---------------------------------------------------------|---|--------------------------------------------------------------------------------------------------------------------------------------------------------------------------------------------------------------------------------------------------------------------------------------------------------------------------------------------------------------------|--|--|--|
| Business Name                                           | : | M/S HELAL TRADRES                                                                                                                                                                                                                                                                                                                                                  |  |  |  |
| Location                                                | : | Biman bondor rod, C O office ,Feni                                                                                                                                                                                                                                                                                                                                 |  |  |  |
| Total Investment in BDT                                 | : | BDT 305,000                                                                                                                                                                                                                                                                                                                                                        |  |  |  |
| Financing                                               | : | Self BDT 245,000/- (from existing business) 80%<br>Required Investment BDT 60,000/- (as equity) 20%                                                                                                                                                                                                                                                                |  |  |  |
| Present salary/drawings<br>from business<br>(estimates) | : | BDT 5,000                                                                                                                                                                                                                                                                                                                                                          |  |  |  |
| Proposed Salary                                         | : | BDT 5,000                                                                                                                                                                                                                                                                                                                                                          |  |  |  |
| Size of shop                                            | : | 10 ft x 30 ft= 300 square ft                                                                                                                                                                                                                                                                                                                                       |  |  |  |
| Security                                                | : | 60,000                                                                                                                                                                                                                                                                                                                                                             |  |  |  |
| Implementation                                          | : | <ul> <li>The business is planned to be scaled up by investment in existing goods like; Aluminum, SS, Glass, SS Sheet etc.</li> <li>Average 25% gain on sales.</li> <li>The shop is rented.</li> <li>The business is operating by entrepreneur. Existing 05 employee.</li> <li>Collects goods from Feni Sadar.</li> <li>Agreed grace period is 3 months.</li> </ul> |  |  |  |