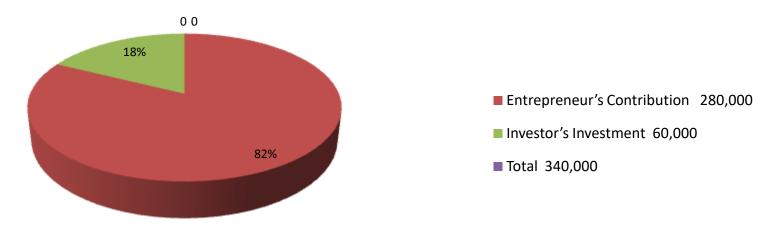

| Proposed Nobin Udyokta Business Info              |   |                                                                                                                                                                                                                                                                                                                                                                               |  |  |
|---------------------------------------------------|---|-------------------------------------------------------------------------------------------------------------------------------------------------------------------------------------------------------------------------------------------------------------------------------------------------------------------------------------------------------------------------------|--|--|
| Business Name                                     | : | ERSHAD FURNITURE                                                                                                                                                                                                                                                                                                                                                              |  |  |
| Location                                          | : | Lalpol , Feni                                                                                                                                                                                                                                                                                                                                                                 |  |  |
| Total Investment in BDT                           | : | BDT 340,000/-                                                                                                                                                                                                                                                                                                                                                                 |  |  |
| Financing                                         | : | Self BDT 280,000/- (from existing business) 82% Required Investment BDT 60,000/- (as equity) 18%                                                                                                                                                                                                                                                                              |  |  |
| Present salary/drawings from business (estimates) | : | BDT 5,000                                                                                                                                                                                                                                                                                                                                                                     |  |  |
| Proposed Salary                                   | : | BDT 5,000                                                                                                                                                                                                                                                                                                                                                                     |  |  |
| Size of shop                                      | : | 12 ft x 15 ft= 180 square ft                                                                                                                                                                                                                                                                                                                                                  |  |  |
| Security                                          | : | 50,000                                                                                                                                                                                                                                                                                                                                                                        |  |  |
| Implementation                                    | : | <ul> <li>The business is planned to be scaled up by investment in existing goods like; Segon Wood, Akashi, Gamary, Door etc</li> <li>Average 30% gain on sales.</li> <li>The shop is Rented.</li> <li>The business is operating by entrepreneur. Existing 02 employee.</li> <li>Collects goods from Feni, Baroyar Hatt .</li> <li>Agreed grace period is 3 months.</li> </ul> |  |  |