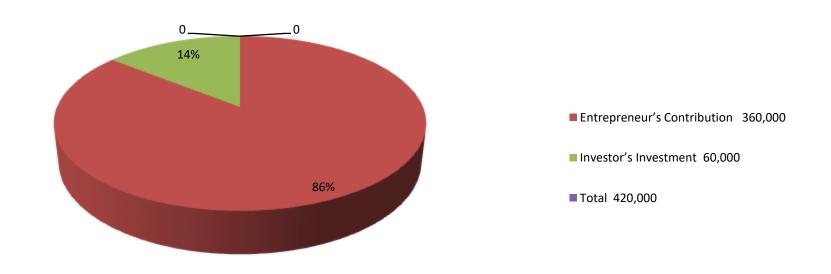

| Investment Breakdown |      |            |                 |      |            |                 |                |  |
|----------------------|------|------------|-----------------|------|------------|-----------------|----------------|--|
| Existing             |      |            |                 |      | Proposed   |                 |                |  |
| Particulars          | Qty. | Unit Price | Amount<br>(BDT) | Qty. | Unit Price | Amount<br>(BDT) | Proposed Total |  |
| Seat                 | 0    | 0          | 50000           | 0    | 0          | 0               | 50000          |  |
| Loha                 | 0    | 0          | 100000          | 0    | 0          | 60000           | 160000         |  |
| Door                 | 10   | 8000       | 80000           | 0    | 0          | 0               | 80000          |  |
| Almira               | 3    | 20000      | 60000           | 0    | 0          | 0               | 60000          |  |
| Others               | 0    | 0          | 20000           | 0    | 0          | 0               | 20000          |  |
| Security             | 0    | 0          | 50000           | 0    | 0          | 0               | 50000          |  |
| Total                | 0    | 0          | 360000          | 0    | 0          | 60000           | 420000         |  |