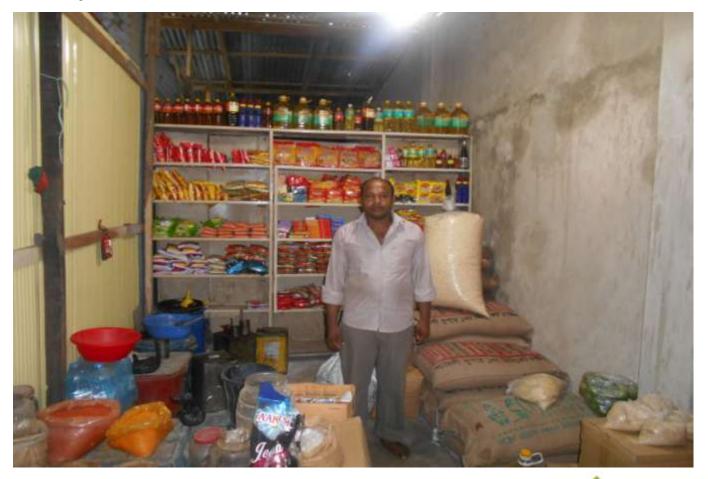

#### **Proposed NU Business Name: MOHAMMEDIA AND SONES**



Project identification and prepared by: Md. Bellal Hossain Dagonvuiyan Unit, Feni

Project verified by: Shushanta Kumar Bishash



| Brief Bio of The Proposed Nobin Udyokta                                                                                                |    |                                                                                                                                                                                                          |  |  |  |  |
|----------------------------------------------------------------------------------------------------------------------------------------|----|---------------------------------------------------------------------------------------------------------------------------------------------------------------------