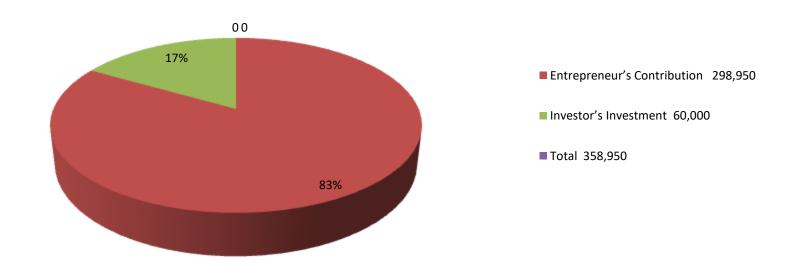

**LETE:NUR JAHAN BEGUM** joined Grameen Bank since 07 years ago. At first she took 2,000 taka loan from Grameen Bank. She gradually took loan from GB. Utilize loan in Business

| Proposed Nobin Udyokta Business Info              |   |                                                                                                                                                                                                                                                                                                                                                                                                                   |  |  |  |  |
|---------------------------------------------------|---|-------------------------------------------------------------------------------------------------------------------------------------------------------------------------------------------------------------------------------------------------------------------------------------------------------------------------------------------------------------------------------------------------------------------|--|--|--|--|
| Business Name                                     | : | MOHAMMEDIA AND SONES                                                                                                                                                                                                                                                                                                                                                                                              |  |  |  |  |
| Location                                          | : | Chowdhury hat ,Modem Bazar, Nohakhali.                                                                                                                                                                                                                                                                                                                                                                            |  |  |  |  |
| Total Investment in BDT                           | : | BDT 3,58,9500/-                                                                                                                                                                                                                                                                                                                                                                                                   |  |  |  |  |
| Financing                                         | : | Self BDT2,98,950/-(from existing business)83% Required Investment BDT 60000/-(as equity) 17%                                                                                                                                                                                                                                                                                                                      |  |  |  |  |
| Present salary/drawings from business (estimates) | : | BDT 5,000/-                                                                                                                                                                                                                                                                                                                                                                                                       |  |  |  |  |
| Proposed Salary                                   | : | BDT 5,000/-                                                                                                                                                                                                                                                                                                                                                                                                       |  |  |  |  |
| Size of shop                                      | : | 60ft*12ft=720squreft                                                                                                                                                                                                                                                                                                                                                                                              |  |  |  |  |
| Implementation                                    | : | <ul> <li>The business is planned to be scaled up by investment in existing goods like; Grocery items etc.</li> <li>Average 15% gain on sale.</li> <li>The business is operating by entrepreneur. Existing no employees.</li> <li>One will be appointed after receiving equity money.</li> <li>The shop is rented.</li> <li>Collects goods from Dagonbhuyain.</li> <li>Agreed grace period is 3 months.</li> </ul> |  |  |  |  |

| Investment Breakdown |    |                   |        |     |       |        |          |  |
|----------------------|----|-------------------|--------|-----|-------|--------|----------|--|
| E                    |    | Proposed          |        |     |       |        |          |  |
| Particulars Qty.     |    | <b>Unit Price</b> | Amount | Qty | Unit  | Amount | Proposed |  |
|                      |    |                   | (BDT)  |     | Price | (BDT)  | Total    |  |
| Rice                 | 15 | 2500              | 37500  | 0   | 0     | 0      | 37500    |  |
| Dal                  | 5  | 2500              | 12500  | 0   | 0     | 0      | 12500    |  |
| Suger                | 3  | 1800              | 5400   | 0   | 0     | 0      | 5400     |  |
| Piag                 | 5  | 1000              | 5000   | 0   | 0     | 0      | 5000     |  |
| Roson                | 1  | 4000              | 4000   | 0   | 0     | 0      | 4000     |  |
| Ata                  | 5  | 1350              | 6750   | 0   | 0     | 0      | 6750     |  |
| Weat                 | 2  | 1400              | 2800   | 0   | 0     | 0      | 2800     |  |
| Patato               | 5  | 1000              | 5000   | 0   | 0     | 0      | 5000     |  |
| Others               | 0  | 0                 | 20000  | 0   | 0     | 0      | 20000    |  |
| Security             | 2  | 3500              | 200000 | 0   | 0     | 0      | 200000   |  |
| Grocery items        | 0  | 0                 | 0      | 0   | 0     | 60000  | 60000    |  |
| Total                | 0  | 0                 | 298950 | 0   | 0     | 60000  | 358950   |  |