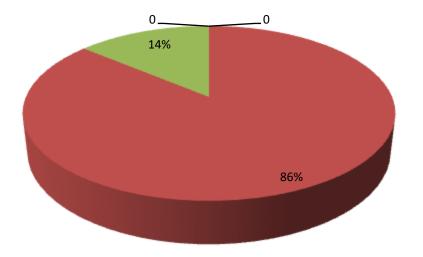

| Proposed Nobin Udyokta Business Info                                                                                                                 |   |                                                                                                                                                                                                                                                          |  |  |  |  |
|------------------------------------------------------------------------------------------------------------------------------------------------------|---|----------------------------------------------------------------------------------------------------------------------------------------------------------------------------------------------------------------------------------------------------------|--|--|--|--|
| Business Name                                                                                                                                        | : | MIZEN VEDIO AND COSMETICES                                                                                                                                                                                                                               |  |  |  |  |
| Location                                                                                                                                             | : | Main road, Chowdharyhat,Companigong,Nohakhali.                                                                                                                                                                                                           |  |  |  |  |
| Total Investment in BDT                                                                                                                              | : | BDT 3,60,000 /-                                                                                                                                                                                                                                          |  |  |  |  |
| Financing                                                                                                                                            | : | Self BDT 3,10,000/- (from existing business) 86%<br>Required Investment BDT 50,000/- (as equity) 14%                                                                                                                                                     |  |  |  |  |
| Present salary/drawings<br>from business (estimates)                                                                                                 | : | BDT 5,000                                                                                                                                                                                                                                                |  |  |  |  |
| Proposed Salary                                                                                                                                      | : | BDT 5,000                                                                                                                                                                                                                                                |  |  |  |  |
| Size of shop                                                                                                                                         | : | 10 ft x 05 ft= 50 square ft                                                                                                                                                                                                                              |  |  |  |  |
| Security of the shop                                                                                                                                 | : | 200,000/=                                                                                                                                                                                                                                                |  |  |  |  |
| Implementation:•The business is planned to be scaled up by investment<br>goods like Cosmetics, Biyer sagni items etc.<br>•Average 30% gain on sales. |   | <ul> <li>Average 30% gain on sales.</li> <li>The business is operating by entrepreneur. Existing no employee.</li> <li>After getting equity fund 01 will be appointed</li> <li>The shop is rented.</li> <li>Collects goods from Dagonbhuyain.</li> </ul> |  |  |  |  |