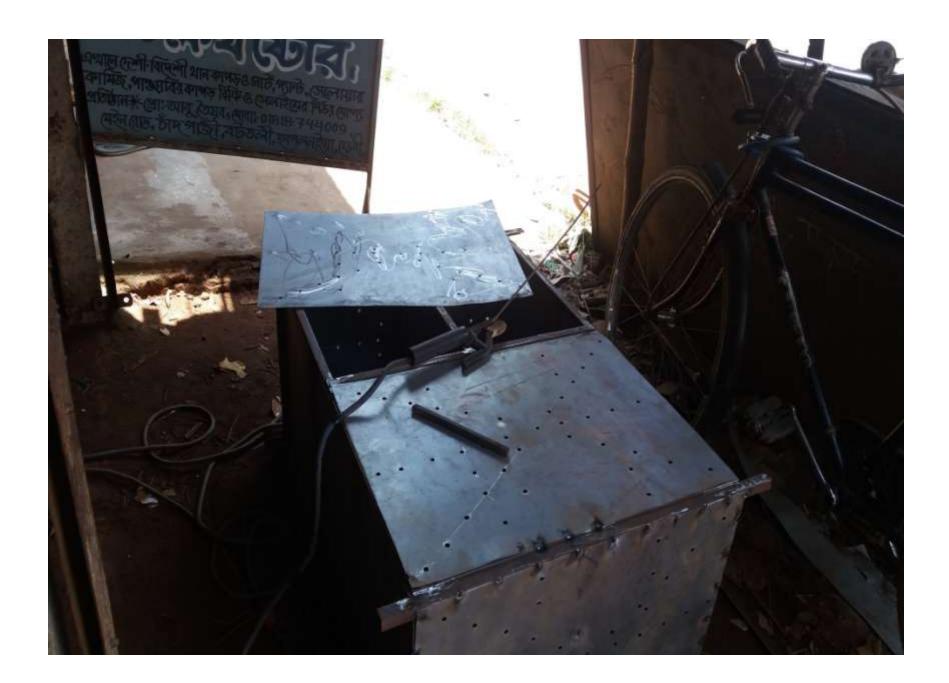

# Pictures

| Proposed Nobin Udyokta Business Info              |   |                                                                                                                                                                                                                                                                                                                                                                               |  |  |
|---------------------------------------------------|---|-------------------------------------------------------------------------------------------------------------------------------------------------------------------------------------------------------------------------------------------------------------------------------------------------------------------------------------------------------------------------------|--|--|
| Business Name                                     | : | MA METAL                                                                                                                                                                                                                                                                                                                                                                      |  |  |
| Location                                          | : | Chad gazi                                                                                                                                                                                                                                                                                                                                                                     |  |  |
| Total Investment in BDT                           | : | BDT 148920/-                                                                                                                                                                                                                                                                                                                                                                  |  |  |
| Financing                                         | : | Self BDT 98,920(from existing business) 66%                                                                                                                                                                                                                                                                                                                                   |  |  |
|                                                   |   | Required Investment BDT,50,000(as equity) 34%                                                                                                                                                                                                                                                                                                                                 |  |  |
| Present salary/drawings from business (estimates) | : | BDT 5,000                                                                                                                                                                                                                                                                                                                                                                     |  |  |
| Proposed Salary                                   | : | BDT 5,000                                                                                                                                                                                                                                                                                                                                                                     |  |  |
| Size of shop                                      | : | 20 ft x 15 ft. = 535square ft                                                                                                                                                                                                                                                                                                                                                 |  |  |
| Security of the shop                              | : | 000/-                                                                                                                                                                                                                                                                                                                                                                         |  |  |
| Implementation                                    | : | <ul> <li>The business is planned to be scaled up by investment in existing goods like; Sheet, Z bar, Angel, Iron etc.</li> <li>Average 25% gain on sale.</li> <li>The business is operating by entrepreneur. Existing 6 employee.</li> <li>He is doing his business in renting place.</li> <li>Collects goods from Feni.</li> <li>Agreed grace period is 3 months.</li> </ul> |  |  |