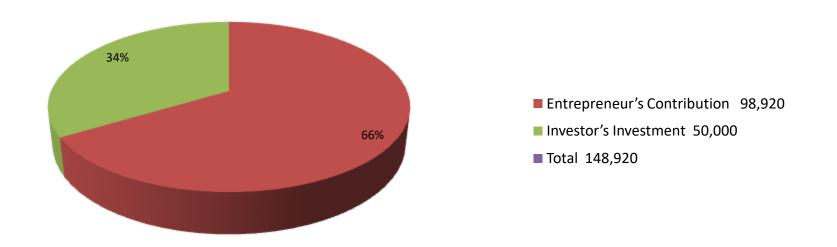

| Proposed Nobin Udyokta Business Info              |   |                                                                                                                                                                                                                                                                                                                                                                               |  |  |
|---------------------------------------------------|---|-------------------------------------------------------------------------------------------------------------------------------------------------------------------------------------------------------------------------------------------------------------------------------------------------------------------------------------------------------------------------------|--|--|
| Business Name                                     | : | MA METAL                                                                                                                                                                                                                                                                                                                                                                      |  |  |
| Location                                          | : | Chad gazi                                                                                                                                                                                                                                                                                                                                                                     |  |  |
| Total Investment in BDT                           | : | BDT 148920/-                                                                                                                                                                                                                                                                                                                                                                  |  |  |
| Financing                                         | : | Self BDT 98,920(from existing business) 66%                                                                                                                                                                                                                                                                                                                                   |  |  |
|                                                   |   | Required Investment BDT,50,000(as equity) 34%                                                                                                                                                                                                                                                                                                                                 |  |  |
| Present salary/drawings from business (estimates) | : | BDT 5,000                                                                                                                                                                                                                                                                                                                                                                     |  |  |
| Proposed Salary                                   | : | BDT 5,000                                                                                                                                                                                                                                                                                                                                                                     |  |  |
| Size of shop                                      | : | 20 ft x 15 ft. = 535square ft                                                                                                                                                                                                                                                                                                                                                 |  |  |
| Security of the shop                              | : | 000/-                                                                                                                                                                                                                                                                                                                                                                         |  |  |
| Implementation                                    | : | <ul> <li>The business is planned to be scaled up by investment in existing goods like; Sheet, Z bar, Angel, Iron etc.</li> <li>Average 25% gain on sale.</li> <li>The business is operating by entrepreneur. Existing 6 employee.</li> <li>He is doing his business in renting place.</li> <li>Collects goods from Feni.</li> <li>Agreed grace period is 3 months.</li> </ul> |  |  |

| Investment Breakdown |          |          |                       |  |  |
|----------------------|----------|----------|-----------------------|--|--|
| Particulars          | Existing | Proposed | <b>Proposed Total</b> |  |  |
| Sheet                | 2,400    | 24,000   | 26,400                |  |  |
| Z-bar                | 2,700    | 10,800   | 13,500                |  |  |
| Angel                | 1,820    | 10,400   | 12,220                |  |  |
| Iron                 | 72,000   | 0        | 72,000                |  |  |
| Others               | 20,000   | 4,800    | 24,800                |  |  |
|                      | 0        | 0        | 0                     |  |  |
| Total                | 98,920   | 50,000   | 148,920               |  |  |