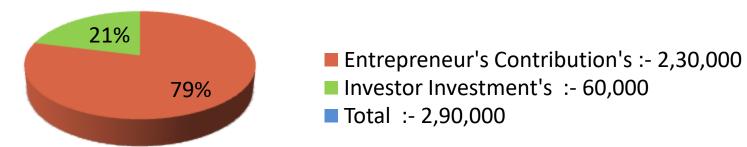

| Proposed Nobin Udyokta Business Info              |   |                                                                                                                                                                                                                                                                                                                                                 |  |  |  |
|---------------------------------------------------|---|-------------------------------------------------------------------------------------------------------------------------------------------------------------------------------------------------------------------------------------------------------------------------------------------------------------------------------------------------|--|--|--|
| Business Name                                     | : | SREE MA DURGA STORE                                                                                                                                                                                                                                                                                                                             |  |  |  |
| Location                                          | : | Natunbandura, Nawabganj, Dhaka.                                                                                                                                                                                                                                                                                                                 |  |  |  |
| Total Investment in BDT                           | : | BDT 2,90,000/-                                                                                                                                                                                                                                                                                                                                  |  |  |  |
| Financing                                         | : | Self BDT 2,30,000(from existing business) 66%                                                                                                                                                                                                                                                                                                   |  |  |  |
|                                                   |   | Required Investment BDT 60,000(as equity) 34 %                                                                                                                                                                                                                                                                                                  |  |  |  |
| Present salary/drawings from business (estimates) | • | BDT 5,000                                                                                                                                                                                                                                                                                                                                       |  |  |  |
| Proposed Salary                                   | : | BDT 5,000                                                                                                                                                                                                                                                                                                                                       |  |  |  |
| Size of shop                                      | : | 15 ft x 20 ft= 300 square ft                                                                                                                                                                                                                                                                                                                    |  |  |  |
| Security of the shop                              | : | Own                                                                                                                                                                                                                                                                                                                                             |  |  |  |
| Implementation                                    | : | <ul> <li>The business is planned to be scaled up by investment in existing goods like; Rice,oil,suger etc.</li> <li>Average 15% gain on sale.</li> <li>The business is operating by entrepreneur.</li> <li>He is doing his business in rent place.</li> <li>Collects goods from Nawabgonj.</li> <li>Agreed grace period is 3 months.</li> </ul> |  |  |  |

2,30,000

**Total** 

60,000

2,90,000

| Financia                          |          |          |           |           |                      |
|-----------------------------------|----------|----------|-----------|-----------|----------------------|
| Particular                        | Daily    | Monthly  | 1st Year  | 2nd Year  | 3 <sup>rd</sup> Year |
| Revenue (sales)                   |          |          |           |           |                      |
| Grocery Item                      | 4,200    | 1,26,000 | 15,12,000 | 15,87,600 | 16,66,980            |
| Total Sales (A)                   | 4,200    | 1,26,000 | 15,12,000 | 15,87,600 | 16,66,980            |
| Less. Variable Expense            |          |          |           |           |                      |
| Grocery Item                      | 3,570    | 1,07,100 | 12,85,200 | 13,49,460 | 14,16,933            |
| Total variable Expense (B)        | 3,570    | 1,07,100 | 12,85,200 | 13,49,460 | 14,16,933            |
| Contribution Margin (CM) [C=(A-B) | 630      | 18,900   | 2,26,800  | 2,38,140  | 2,50,047             |
| Less. Fixed Expense               | <u> </u> |          |           |           |                      |
| Rent                              | <u> </u> | 1,500    | 18,000    | 18,000    | 18,000               |
| Electricity Bill                  | <u> </u> | 500      | 6,000     | 6500      | 7,000                |
| Transportation                    |          | 1,000    | 12,000    | 12,500    | 13,000               |
| Salary (Self)                     |          | 5,000    | 60,000    | 60,000    | 60,000               |
| Mobile Bill                       | <u> </u> | 400      | 4,800     | 4,800     | 4,800                |
| Entertainment                     | <u> </u> | 300      | 3,600     | 3,700     | 3,700                |
| Guard                             | <u> </u> | 100      | 1,200     | 1,500     | 2,000                |
| Generator                         | <u> </u> | 200      | 2,400     | 2,500     | 2,500                |
| Total Fixed Cost                  |          | 9,000    | 1,08,000  | 1,09,500  | 1,11,000             |
| Net Profit (E) [C-D)              |          | 9,900    | 1,18,800  | 1,28,640  | 1,39,047             |
| Investment Payback                |          |          | 24,000    | 24,000    | 24,000               |