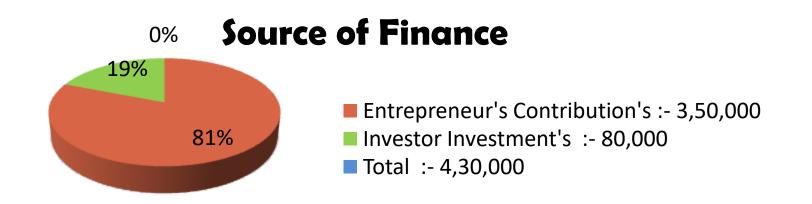

### **Source of Finance**

| Financial Projection (BDT) |     |         |                      |                      |                      |  |
|----------------------------|-----|---------|----------------------|----------------------|----------------------|--|
| Particular Daily           |     | Monthly | 1 <sup>st</sup> Year | 2 <sup>nd</sup> Year | 3 <sup>rd</sup> Year |  |
| Revenue (sales)            |     |         |                      |                      |                      |  |
| Milk (16x60)               | 960 | 28,800  | 3,45,600             | 3,62,800             | 3,81,024             |  |
| Total Sales (A)            | 960 | 28,800  | 3,45,600             | 3,62,800             | 3,81,024             |  |
| Less. Variable Expense     |     |         |                      |                      |                      |  |
| Straw, Bran, Medicine etc  | 300 | 9,000   | 1,08,000             | 1,13,400             | 1,19,070             |  |
| Total variable Expense (B) | 300 | 9,000   | 1,08,000             | 1,13,400             | 1,19,070             |  |
| Contribution Margin (CM)   |     |         |                      |                      |                      |  |
| [C=(A-B)]                  | 660 | 19,800  | 2,37,600             | 2,49,480             | 2,61,954             |  |
| Less. Fixed Expense        |     |         |                      |                      |                      |  |
| Mobile Bill                |     | 400     | 4,800                | 4,800                | 4,800                |  |
| Salary (self)              |     | 5,000   | 60,000               | 60,000               | 60,000               |  |
| Electricity Bill           |     | 300     | 3,600                | 3,700                | 4,000                |  |
| Transportation             |     | 1,000   | 12,000               | 12,000               | 12,000               |  |
| Total Fixed Cost           |     | 6,700   | 80,400               | 80,500               | 80,800               |  |
| Net Profit (E) [C-D)       |     | 13,100  | 1,57,200             | 1,68,980             | 1,81,154             |  |
| Investment Payback         |     |         | 32,000               | 32,000               | 32,000               |  |