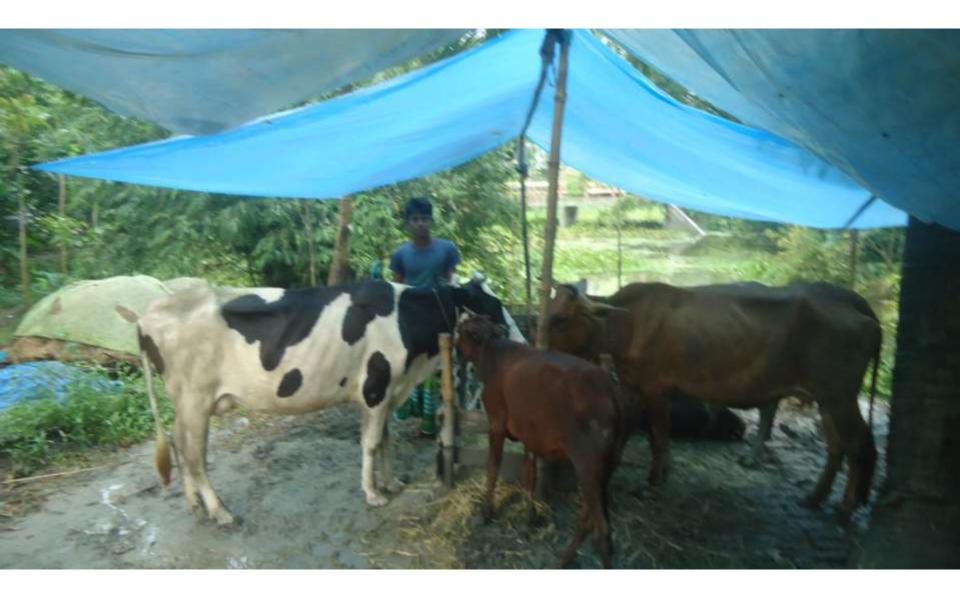

| Proposed Nobin Udyokta Business Info                 |   |                                                                                                                                                                                                                                                                             |  |  |  |
|------------------------------------------------------|---|-----------------------------------------------------------------------------------------------------------------------------------------------------------------------------------------------------------------------------------------------------------------------------|--|--|--|
| Business Name                                        | : | LITON DAIRY FARM                                                                                                                                                                                                                                                            |  |  |  |
| Location                                             | : | East barha, Nawabgonj                                                                                                                                                                                                                                                       |  |  |  |
| Total Investment in BDT                              | : | BDT 4,30,000/-                                                                                                                                                                                                                                                              |  |  |  |
| Financing                                            | : | Self BDT 3,50,000/- (from existing business) 81%<br>Required Investment BDT 80,000/- (as equity) 19%                                                                                                                                                                        |  |  |  |
| Present salary/drawings<br>from business (estimates) | : | BDT 5,000                                                                                                                                                                                                                                                                   |  |  |  |
| Proposed Salary                                      | : | BDT 5,000                                                                                                                                                                                                                                                                   |  |  |  |
| Size of shop                                         | : | 20 ft x 10 ft= 200 square ft                                                                                                                                                                                                                                                |  |  |  |
| Implementation                                       | : | <ul> <li>He has 3 Cow, 2 ox and a 1 Calf in his farm.</li> <li>The business is operating by entrepreneur. Existing no employee.</li> <li>The farm is owned.</li> <li>Collects goods from Shivrampur &amp; Joypara Hat.</li> <li>Agreed grace period is 3 months.</li> </ul> |  |  |  |