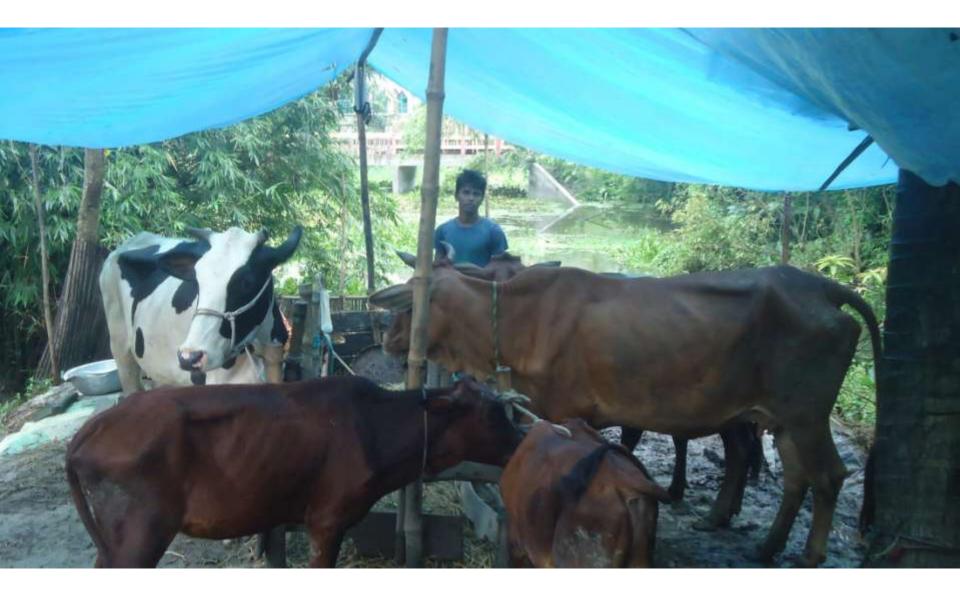

| Proposed Nobin Udyokta Business Info                 |   |                                                                                                                                                                                                                                                                             |  |  |  |
|------------------------------------------------------|---|-----------------------------------------------------------------------------------------------------------------------------------------------------------------------------------------------------------------------------------------------------------------------------|--|--|--|
| Business Name                                        | : | LITON DAIRY FARM                                                                                                                                                                                                                                                            |  |  |  |
| Location                                             | : | East barha, Nawabgonj                                                                                                                                                                                                                                                       |  |  |  |
| Total Investment in BDT                              | : | BDT 4,30,000/-                                                                                                                                                                                                                                                              |  |  |  |
| Financing                                            | : | Self BDT 3,50,000/- (from existing business) 81%<br>Required Investment BDT 80,000/- (as equity) 19%                                                                                                                                                                        |  |  |  |
| Present salary/drawings<br>from business (estimates) | : | BDT 5,000                                                                                                                                                                                                                                                                   |  |  |  |
| Proposed Salary                                      | : | BDT 5,000                                                                                                                                                                                                                                                                   |  |  |  |
| Size of shop                                         | : | 20 ft x 10 ft= 200 square ft                                                                                                                                                                                                                                                |  |  |  |
| Implementation                                       | : | <ul> <li>He has 3 Cow, 2 ox and a 1 Calf in his farm.</li> <li>The business is operating by entrepreneur. Existing no employee.</li> <li>The farm is owned.</li> <li>Collects goods from Shivrampur &amp; Joypara Hat.</li> <li>Agreed grace period is 3 months.</li> </ul> |  |  |  |