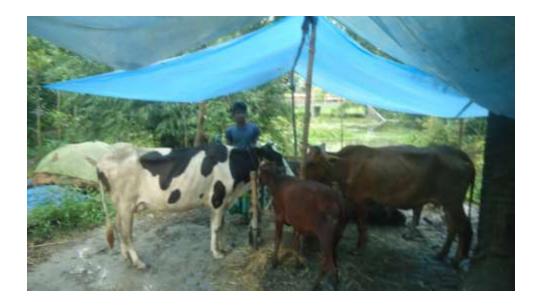

| Proposed Nobin Udyokta Business Info                 |   |                                                                                                                                                                                                                                                                             |  |  |  |
|------------------------------------------------------|---|-----------------------------------------------------------------------------------------------------------------------------------------------------------------------------------------------------------------------------------------------------------------------------|--|--|--|
| Business Name                                        | : | LITON DAIRY FARM                                                                                                                                                                                                                                                            |  |  |  |
| Location                                             | : | East barha, Nawabgonj                                                                                                                                                                                                                                                       |  |  |  |
| Total Investment in BDT                              | : | BDT 4,30,000/-                                                                                                                                                                                                                                                              |  |  |  |
| Financing                                            | : | Self BDT 3,50,000/- (from existing business) 81%<br>Required Investment BDT 80,000/- (as equity) 19%                                                                                                                                                                        |  |  |  |
| Present salary/drawings<br>from business (estimates) | : | BDT 5,000                                                                                                                                                                                                                                                                   |  |  |  |
| Proposed Salary                                      | : | BDT 5,000                                                                                                                                                                                                                                                                   |  |  |  |
| Size of shop                                         | : | 20 ft x 10 ft= 200 square ft                                                                                                                                                                                                                                                |  |  |  |
| Implementation                                       | : | <ul> <li>He has 3 Cow, 2 ox and a 1 Calf in his farm.</li> <li>The business is operating by entrepreneur. Existing no employee.</li> <li>The farm is owned.</li> <li>Collects goods from Shivrampur &amp; Joypara Hat.</li> <li>Agreed grace period is 3 months.</li> </ul> |  |  |  |