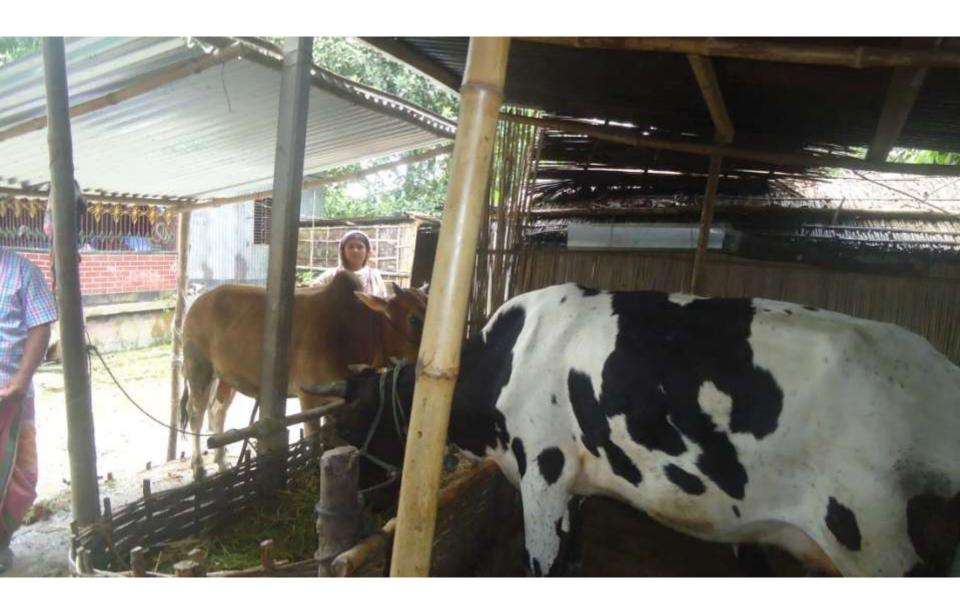

| Proposed Nobin Udyokta Business Info              |   |                                                                                                                                                                                                                                                                           |  |  |  |
|---------------------------------------------------|---|---------------------------------------------------------------------------------------------------------------------------------------------------------------------------------------------------------------------------------------------------------------------------|--|--|--|
| Business Name                                     | : | AKAS DAIRY FARM                                                                                                                                                                                                                                                           |  |  |  |
| Location                                          | : | Patiljhap, Nawabgonj                                                                                                                                                                                                                                                      |  |  |  |
| Total Investment in BDT                           | : | BDT 3,90,000/-                                                                                                                                                                                                                                                            |  |  |  |
| Financing                                         | : | Self BDT 3,10,000/- (from existing business) 73% Required Investment BDT 80,000/- (as equity) 27%                                                                                                                                                                         |  |  |  |
| Present salary/drawings from business (estimates) | : | BDT 5,000                                                                                                                                                                                                                                                                 |  |  |  |
| Proposed Salary                                   | : | BDT 5,000                                                                                                                                                                                                                                                                 |  |  |  |
| Size of shop                                      | : | 20 ft x 10 ft= 200 square ft                                                                                                                                                                                                                                              |  |  |  |
| Implementation                                    | : | <ul> <li>He has 1 Cow, 2 ox and a calf in his farm.</li> <li>The business is operating by entrepreneur. Existing no employee.</li> <li>The farm is owned.</li> <li>Collects goods from Shivrampur &amp; Joypara Hat.</li> <li>Agreed grace period is 3 months.</li> </ul> |  |  |  |