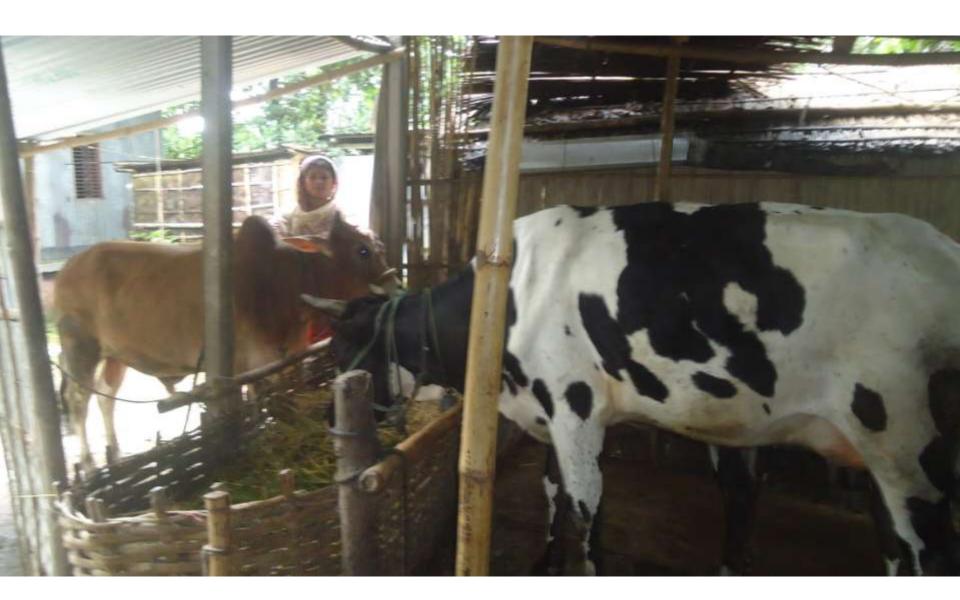

| Proposed Nobin Udyokta Business Info              |   |                                                                                                                                                                                                                                                                           |  |  |  |
|---------------------------------------------------|---|---------------------------------------------------------------------------------------------------------------------------------------------------------------------------------------------------------------------------------------------------------------------------|--|--|--|
| Business Name                                     | : | AKAS DAIRY FARM                                                                                                                                                                                                                                                           |  |  |  |
| Location                                          | : | Patiljhap, Nawabgonj                                                                                                                                                                                                                                                      |  |  |  |
| Total Investment in BDT                           | : | BDT 3,90,000/-                                                                                                                                                                                                                                                            |  |  |  |
| Financing                                         | : | Self BDT 3,10,000/- (from existing business) 73% Required Investment BDT 80,000/- (as equity) 27%                                                                                                                                                                         |  |  |  |
| Present salary/drawings from business (estimates) | : | BDT 5,000                                                                                                                                                                                                                                                                 |  |  |  |
| Proposed Salary                                   | : | BDT 5,000                                                                                                                                                                                                                                                                 |  |  |  |
| Size of shop                                      | : | 20 ft x 10 ft= 200 square ft                                                                                                                                                                                                                                              |  |  |  |
| Implementation                                    | : | <ul> <li>He has 1 Cow, 2 ox and a calf in his farm.</li> <li>The business is operating by entrepreneur. Existing no employee.</li> <li>The farm is owned.</li> <li>Collects goods from Shivrampur &amp; Joypara Hat.</li> <li>Agreed grace period is 3 months.</li> </ul> |  |  |  |