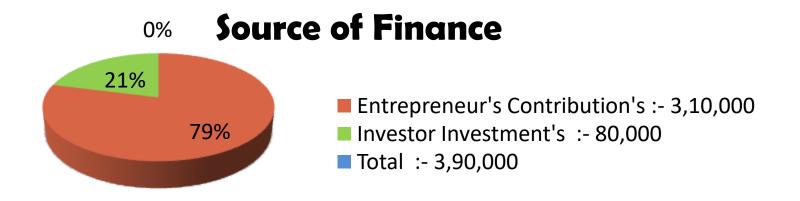

**Source of Finance** 

| Financial Projection (BDT) |       |         |                      |                      |                      |  |
|----------------------------|-------|---------|----------------------|----------------------|----------------------|--|
| Particular                 | Daily | Monthly | 1 <sup>st</sup> Year | 2 <sup>nd</sup> Year | 3 <sup>rd</sup> Year |  |
| Revenue (sales)            |       |         |                      |                      |                      |  |
| Milk (16x60)               | 960   | 28,800  | 3,45,600             | 3,62,800             | 3,81,024             |  |
| Total Sales (A)            | 960   | 28,800  | 3,45,600             | 3,62,800             | 3,81,024             |  |
| Less. Variable Expense     |       |         |                      |                      |                      |  |
| Straw, Bran, Medicine etc  | 300   | 9,000   | 1,08,000             | 1,13,400             | 1,19,070             |  |
| Total variable Expense (B) | 300   | 9,000   | 1,08,000             | 1,13,400             | 1,19,070             |  |
| Contribution Margin (CM)   |       |         |                      |                      |                      |  |
| [C=(A-B)]                  | 660   | 19,800  | 2,37,600             | 2,49,480             | 2,61,954             |  |
| Less. Fixed Expense        |       |         |                      |                      |                      |  |
| Mobile Bill                |       | 400     | 4,800                | 4,800                | 4,800                |  |
| Salary (self)              |       | 5,000   | 60,000               | 60,000               | 60,000               |  |
| Electricity Bill           |       | 300     | 3,600                | 3,700                | 4,000                |  |
| Transportation             |       | 1,000   | 12,000               | 12,000               | 12,000               |  |
| Total Fixed Cost           |       | 6,700   | 80,400               | 80,500               | 80,800               |  |
| Net Profit (E) [C-D)       |       | 13,100  | 1,57,200             | 1,68,980             | 1,81,154             |  |
| Investment Payback         |       |         | 32,000               | 32,000               | 32,000               |  |