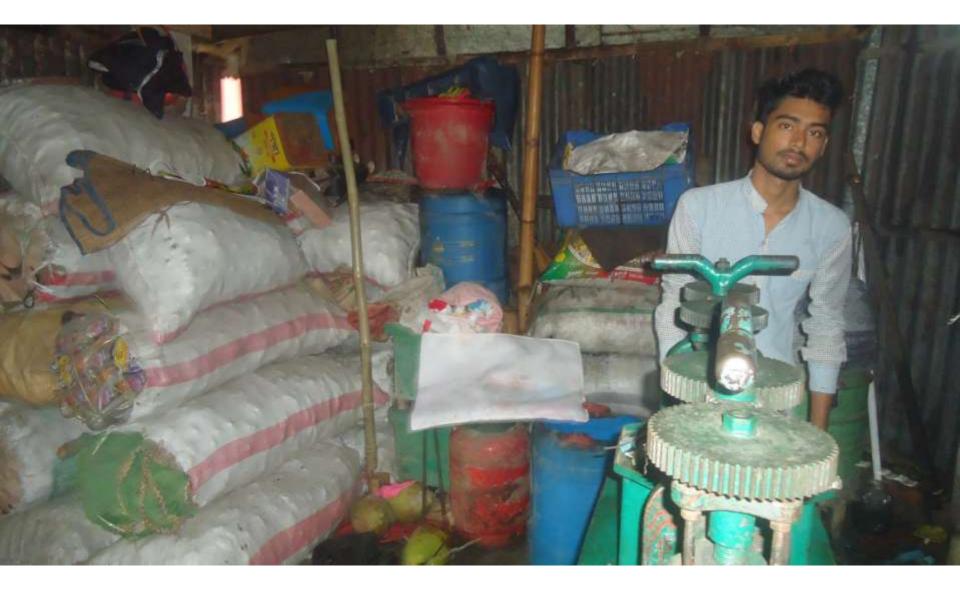

Pictures

| Proposed Nobin Udyokta Business Info                 |   |                                                                                                                                                                                                                                                                                                                                           |  |  |  |
|------------------------------------------------------|---|-------------------------------------------------------------------------------------------------------------------------------------------------------------------------------------------------------------------------------------------------------------------------------------------------------------------------------------------|--|--|--|
| Business Name                                        | : | SHANTO JUWELERS                                                                                                                                                                                                                                                                                                                           |  |  |  |
| Location                                             | : | Keraniganj, Dhaka                                                                                                                                                                                                                                                                                                                         |  |  |  |
| Total Investment in BDT                              | : | BDT 210,000/-                                                                                                                                                                                                                                                                                                                             |  |  |  |
| Financing                                            | : | Self BDT 150000/- (from existing business) 71%<br>Required Investment BDT 60,000/- (as equity)29 %                                                                                                                                                                                                                                        |  |  |  |
| Present salary/drawings<br>from business (estimates) | : | BDT 5,000                                                                                                                                                                                                                                                                                                                                 |  |  |  |
| Proposed Salary                                      | : | BDT 5,000                                                                                                                                                                                                                                                                                                                                 |  |  |  |
| Size of shop                                         | : | 15ft x 20ft= 300 sft                                                                                                                                                                                                                                                                                                                      |  |  |  |
| Implementation                                       | : | <ul> <li>The business is planned to be scaled up by investment in goods like<br/>–Silver bol e.t.c.</li> <li>Average 5% gain on sales.</li> <li>The business is operating by entrepreneur. Existing 05 employee.</li> <li>The shop is owned.</li> <li>Collects goods from Tatibazar.</li> <li>Agreed grace period is 3 months.</li> </ul> |  |  |  |