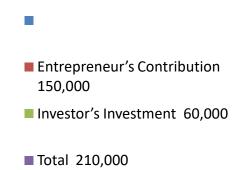

| Proposed Nobin Udyokta Business Info                 |   |                                                                                                                                                                                                                                                                                                                                           |  |  |  |
|------------------------------------------------------|---|-------------------------------------------------------------------------------------------------------------------------------------------------------------------------------------------------------------------------------------------------------------------------------------------------------------------------------------------|--|--|--|
| Business Name                                        | : | SHANTO JUWELERS                                                                                                                                                                                                                                                                                                                           |  |  |  |
| Location                                             | : | Keraniganj, Dhaka                                                                                                                                                                                                                                                                                                                         |  |  |  |
| Total Investment in BDT                              | : | BDT 210,000/-                                                                                                                                                                                                                                                                                                                             |  |  |  |
| Financing                                            | : | Self BDT 150000/- (from existing business) 71%<br>Required Investment BDT 60,000/- (as equity)29 %                                                                                                                                                                                                                                        |  |  |  |
| Present salary/drawings<br>from business (estimates) | : | BDT 5,000                                                                                                                                                                                                                                                                                                                                 |  |  |  |
| Proposed Salary                                      | : | BDT 5,000                                                                                                                                                                                                                                                                                                                                 |  |  |  |
| Size of shop                                         | : | 15ft x 20ft= 300 sft                                                                                                                                                                                                                                                                                                                      |  |  |  |
| Implementation                                       | : | <ul> <li>The business is planned to be scaled up by investment in goods like<br/>–Silver bol e.t.c.</li> <li>Average 5% gain on sales.</li> <li>The business is operating by entrepreneur. Existing 05 employee.</li> <li>The shop is owned.</li> <li>Collects goods from Tatibazar.</li> <li>Agreed grace period is 3 months.</li> </ul> |  |  |  |