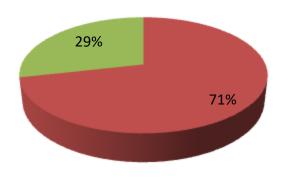

| Proposed Nobin Udyokta Business Info                 |   |                                                                                                                                                                                                                                                                                                                                           |  |  |  |
|------------------------------------------------------|---|-------------------------------------------------------------------------------------------------------------------------------------------------------------------------------------------------------------------------------------------------------------------------------------------------------------------------------------------|--|--|--|
| Business Name                                        | : | SHANTO JUWELERS                                                                                                                                                                                                                                                                                                                           |  |  |  |
| Location                                             | : | Keraniganj, Dhaka                                                                                                                                                                                                                                                                                                                         |  |  |  |
| Total Investment in BDT                              | : | BDT 210,000/-                                                                                                                                                                                                                                                                                                                             |  |  |  |
| Financing                                            | : | Self BDT 150000/- (from existing business) 71%<br>Required Investment BDT 60,000/- (as equity)29 %                                                                                                                                                                                                                                        |  |  |  |
| Present salary/drawings<br>from business (estimates) | : | BDT 5,000                                                                                                                                                                                                                                                                                                                                 |  |  |  |
| Proposed Salary                                      | : | BDT 5,000                                                                                                                                                                                                                                                                                                                                 |  |  |  |
| Size of shop                                         | : | 15ft x 20ft= 300 sft                                                                                                                                                                                                                                                                                                                      |  |  |  |
| Implementation                                       | : | <ul> <li>The business is planned to be scaled up by investment in goods like<br/>–Silver bol e.t.c.</li> <li>Average 5% gain on sales.</li> <li>The business is operating by entrepreneur. Existing 05 employee.</li> <li>The shop is owned.</li> <li>Collects goods from Tatibazar.</li> <li>Agreed grace period is 3 months.</li> </ul> |  |  |  |