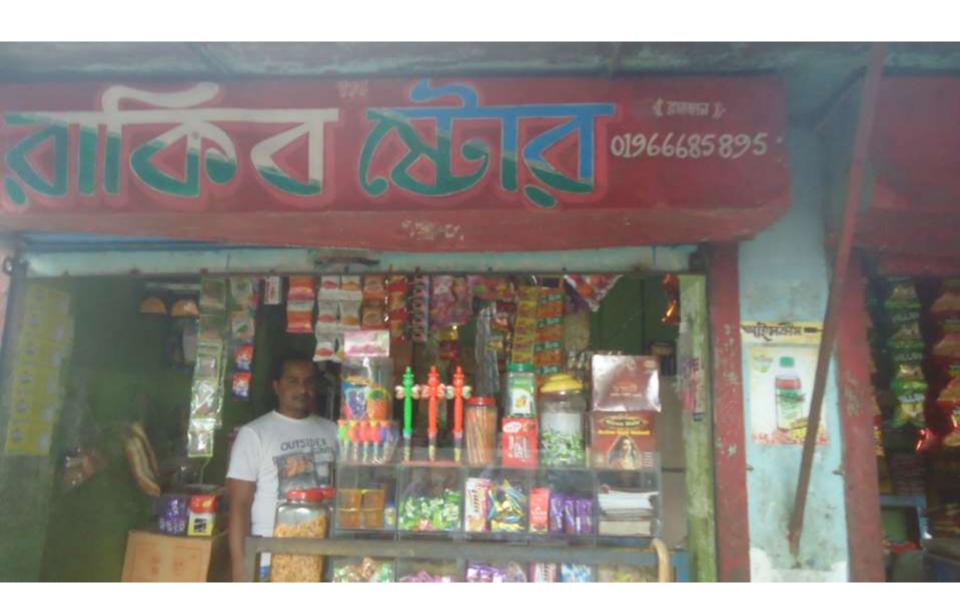

| Proposed Nobin Udyokta Business Info              |   |                                                                                                                                                                                                                                                                                                                                                                                                                             |  |  |  |
|---------------------------------------------------|---|-----------------------------------------------------------------------------------------------------------------------------------------------------------------------------------------------------------------------------------------------------------------------------------------------------------------------------------------------------------------------------------------------------------------------------|--|--|--|
| Business Name                                     | : | RAKIB STORE                                                                                                                                                                                                                                                                                                                                                                                                                 |  |  |  |
| Location                                          | : | Keraniganj, Dhaka                                                                                                                                                                                                                                                                                                                                                                                                           |  |  |  |
| Total Investment in BDT                           | : | BDT 226,600/-                                                                                                                                                                                                                                                                                                                                                                                                               |  |  |  |
| Financing                                         | : | Self BDT 156600/- (from existing business) 71% Required Investment BDT 70,000/- (as equity)29 %                                                                                                                                                                                                                                                                                                                             |  |  |  |
| Present salary/drawings from business (estimates) | : | BDT 5,000                                                                                                                                                                                                                                                                                                                                                                                                                   |  |  |  |
| Proposed Salary                                   | : | BDT 5,000                                                                                                                                                                                                                                                                                                                                                                                                                   |  |  |  |
| Size of shop                                      | : | 15ft x 10ft=150 sft                                                                                                                                                                                                                                                                                                                                                                                                         |  |  |  |
| Implementation                                    | • | <ul> <li>The business is planned to be scaled up by investment in goods like         <ul> <li>Gas cilinder,cosmetics,Confectionary item,Consumer item,Mobile card e.t.c.</li> <li>Average 15% gain on sales.</li> <li>The business is operating by entrepreneur. Existing no employee.</li> <li>The shop is owned.</li> <li>Collects goods from Chakbazar.</li> <li>Agreed grace period is 3 months.</li> </ul> </li> </ul> |  |  |  |