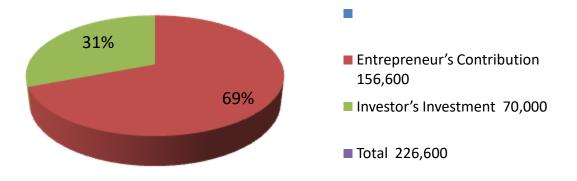

|                    |         | In         | vestment Brea   | akdown |               |                 |                   |
|--------------------|---------|------------|-----------------|--------|---------------|-----------------|-------------------|
|                    | Existir | ng         | Proposed        |        |               |                 |                   |
| Particulars        | Qty.    | Unit Price | Amount<br>(BDT) | Qty.   | Unit<br>Price | Amount<br>(BDT) | Proposed<br>Total |
| Gas cilinder       | 16      | 2600       | 41600           |        |               | 20,000          | 61,600            |
| Cosmetics item     |         |            | 30000           |        |               | 20,000          | 50,000            |
| Confectionary item |         |            | 20000           |        |               | 20,000          | 40,000            |
| Consumer item      |         |            | 50000           |        |               | 10,000          | 60,000            |
| Mobile card        |         |            | 5000            |        |               |                 | 5,000             |
| others             |         |            | 10000           |        |               |                 | 10,000            |
|                    |         |            |                 |        |               |                 | 0                 |
|                    |         |            |                 |        |               |                 | 0                 |
|                    |         |            |                 |        |               |                 | 0                 |
|                    |         |            |                 | _      |               |                 | 0                 |
|                    | 16      | 2600       | 156,600         | 0      | 0             | 70,000          | 226600            |