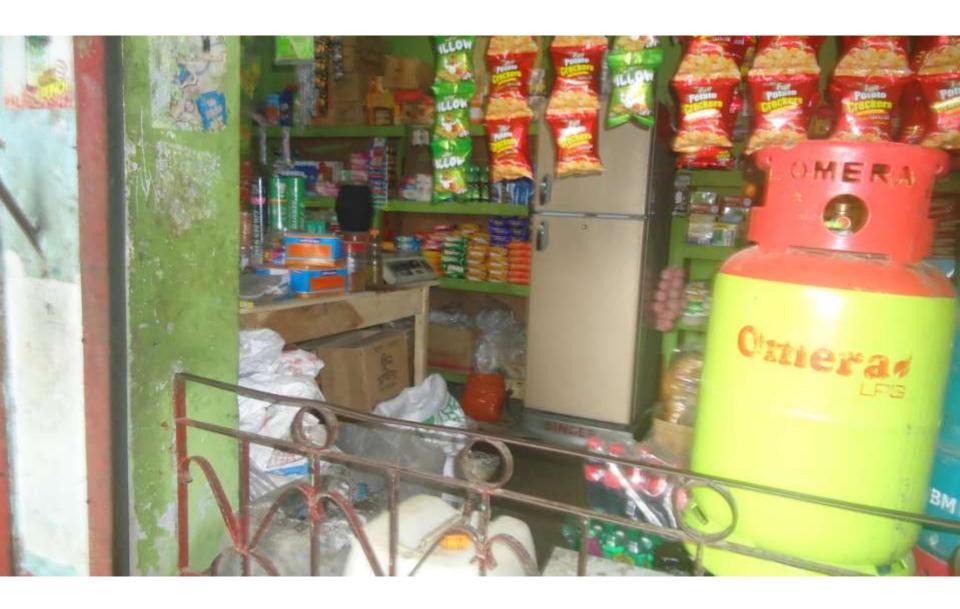

| Proposed Nobin Udyokta Business Info              |   |                                                                                                                                                                                                                                                                                                                                                                                                                             |  |  |  |
|---------------------------------------------------|---|-----------------------------------------------------------------------------------------------------------------------------------------------------------------------------------------------------------------------------------------------------------------------------------------------------------------------------------------------------------------------------------------------------------------------------|--|--|--|
| Business Name                                     | : | RAKIB STORE                                                                                                                                                                                                                                                                                                                                                                                                                 |  |  |  |
| Location                                          | : | Keraniganj, Dhaka                                                                                                                                                                                                                                                                                                                                                                                                           |  |  |  |
| Total Investment in BDT                           | : | BDT 226,600/-                                                                                                                                                                                                                                                                                                                                                                                                               |  |  |  |
| Financing                                         | : | Self BDT 156600/- (from existing business) 71% Required Investment BDT 70,000/- (as equity)29 %                                                                                                                                                                                                                                                                                                                             |  |  |  |
| Present salary/drawings from business (estimates) | : | BDT 5,000                                                                                                                                                                                                                                                                                                                                                                                                                   |  |  |  |
| Proposed Salary                                   | : | BDT 5,000                                                                                                                                                                                                                                                                                                                                                                                                                   |  |  |  |
| Size of shop                                      | : | 15ft x 10ft=150 sft                                                                                                                                                                                                                                                                                                                                                                                                         |  |  |  |
| Implementation                                    | • | <ul> <li>The business is planned to be scaled up by investment in goods like         <ul> <li>Gas cilinder,cosmetics,Confectionary item,Consumer item,Mobile card e.t.c.</li> <li>Average 15% gain on sales.</li> <li>The business is operating by entrepreneur. Existing no employee.</li> <li>The shop is owned.</li> <li>Collects goods from Chakbazar.</li> <li>Agreed grace period is 3 months.</li> </ul> </li> </ul> |  |  |  |