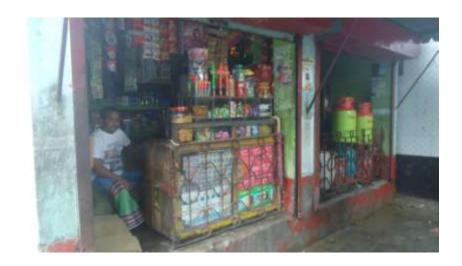

### **Proposed NU Business Name: RAKIB STORE**



Project identification and prepared by: Md.habiluddin shah Keraniganj.

Project verified by: Md. Shamsul Arefin



| Brief Bio of The Proposed Nobin Udyokta |   |                                                               |  |  |  |  |  |  |
|-----------------------------------------|---|---------------------------------------------------------------|--|--|--|--|--|--|
| Name                                    | : | RAMJAN                                                        |  |  |  |  |  |  |
| Age                                     | : | 17-01-1985                                                    |  |  |  |  |  |  |
|                                         |   | (32Years)                                                     |  |  |  |  |  |  |
| Education, till to date