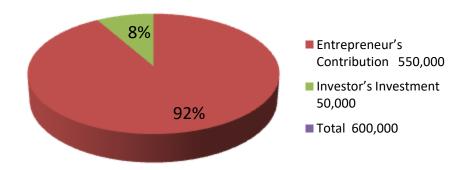

| Investment Breakdown |        |            |              |      |               |                 |                   |
|----------------------|--------|------------|--------------|------|---------------|-----------------|-------------------|
|                      | Exist  | ing        | Proposed     |      |               |                 |                   |
| Particulars          | Qty.   | Unit Price | Amount (BDT) | Qty. | Unit<br>Price | Amount<br>(BDT) | Proposed<br>Total |
| Poraton ato          | 1      | 40000      | 40000        | 1    | 50000         | 50000           | 50000             |
| Exsersire            | Others |            | 15000        |      |               |                 |                   |
| TOTAL                |        |            | 550000       |      |               | 50000           | 600000            |