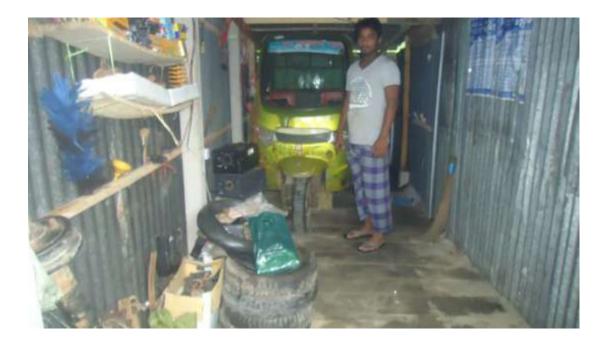

#### **Proposed NU Business Name: NASMUL OTO ORKSHOP**



Project identification and prepared by: BHUIYA MOHIDUL ISLAM Unit, Dhaka

Project verified by: MD.Samsul arifin



#### Brief Bio of The Proposed Nobin Udyokta

| Name                                | : | NAJMUL HOSSAIN                                         |
|-------------------------------------|---|--------------------------------------------------------|
| Age                                 | : | 17-12-1995(22 Years)                                   |
| Education, till to date             | : | Class Eight                                            |
| Marital status                      | : | married                                                |
| Children                            | : | Nill                                                   |
| No. of siblings: