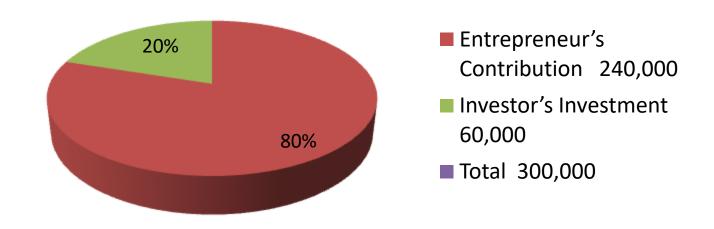

| Investment Breakdown |          |               |                 |     |               |                 |                   |
|----------------------|----------|---------------|-----------------|-----|---------------|-----------------|-------------------|
|                      | Proposed |               |                 |     |               |                 |                   |
| Particulars          | Qty.     | Unit<br>Price | Amount<br>(BDT) | Qty | Unit<br>Price | Amount<br>(BDT) | Proposed<br>Total |
| Leather              | 120      | 2000          | 240000          | 40  | 1500          | 60000           |                   |
| others               |          |               |                 |     |               |                 |                   |
| Total                |          |               | 240000          |     |               | 60000           | 300000            |

#### **Source of Finance**